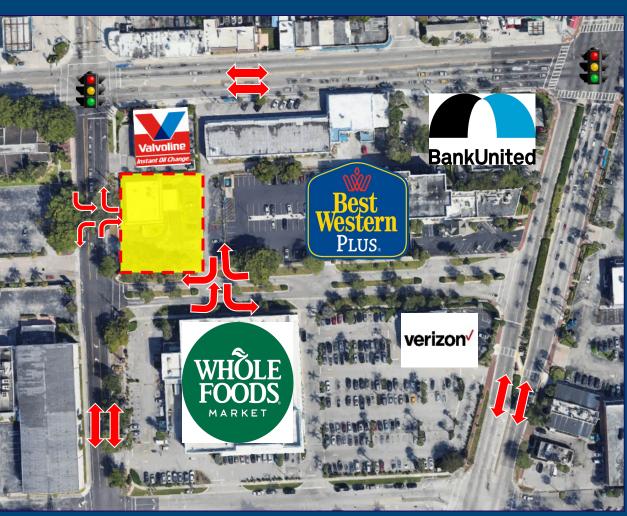

## PROPERTY HIGHLIGHTS

- Former 3,099 sf bank building with double lane drive-thru plus ATM on a 0.43 AC hard corner.
- Zoning: C-2
- The site has full access from NE 123<sup>rd</sup> Street and Biscayne Bay.
- Biscayne Blvd and NE 123<sup>rd</sup> St are two major thoroughfares with a combined traffic count of 80,856 vehicles per day.
- National retailers in the immediate area are: The Home Depot, Whole Foods, Publix, Ross, T.J. Maxx, LA Fitness, Pet Supermarket, Starbucks, Wendy's, McDonald's, and more.