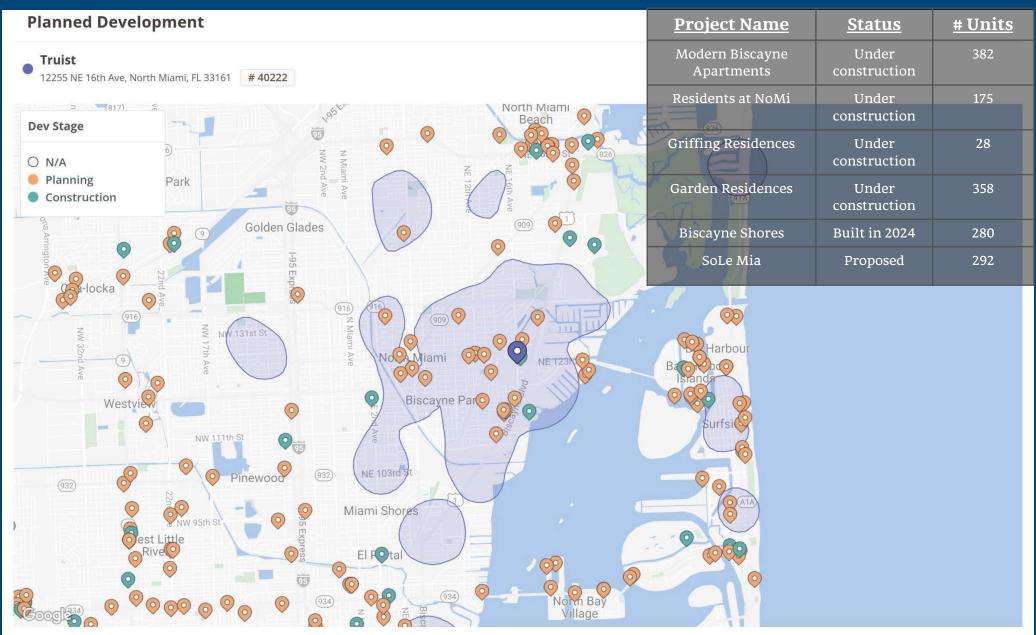

## RESIDENTIAL DEVELOPMENT IN THE AREA

Home locations are obfuscated for privacy and randomly placed within a census block. They do not represent actual home addresses.