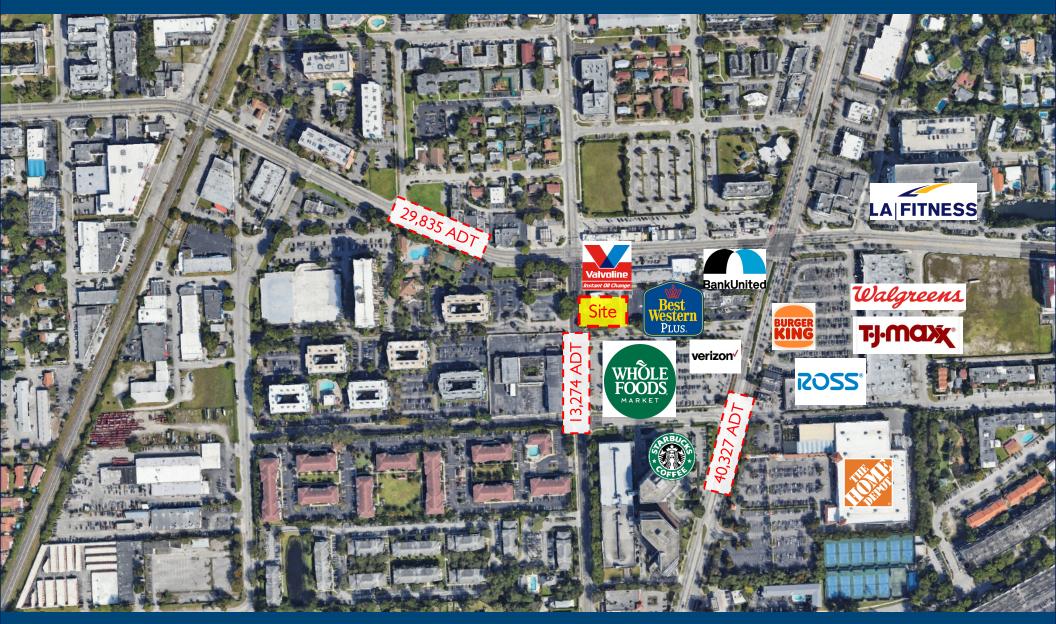

## PROPERTY HIGHLIGHTS

- Former 3,099 sf bank building with double lane drive-thru plus ATM on a 0.43 AC hard corner.
- Zoning: C-2
- The site has full access from NE 123<sup>rd</sup> Street and Biscayne Bay.
- Biscayne Blvd and NE 123<sup>rd</sup> St are two major thoroughfares with a combined traffic count of 80,856 vehicles per day.
- National retailers in the immediate area are: The Home Depot, Whole Foods, Publix, Ross, T.J. Maxx, LA Fitness, Pet Supermarket, Starbucks, Wendy's, McDonald's, and more.