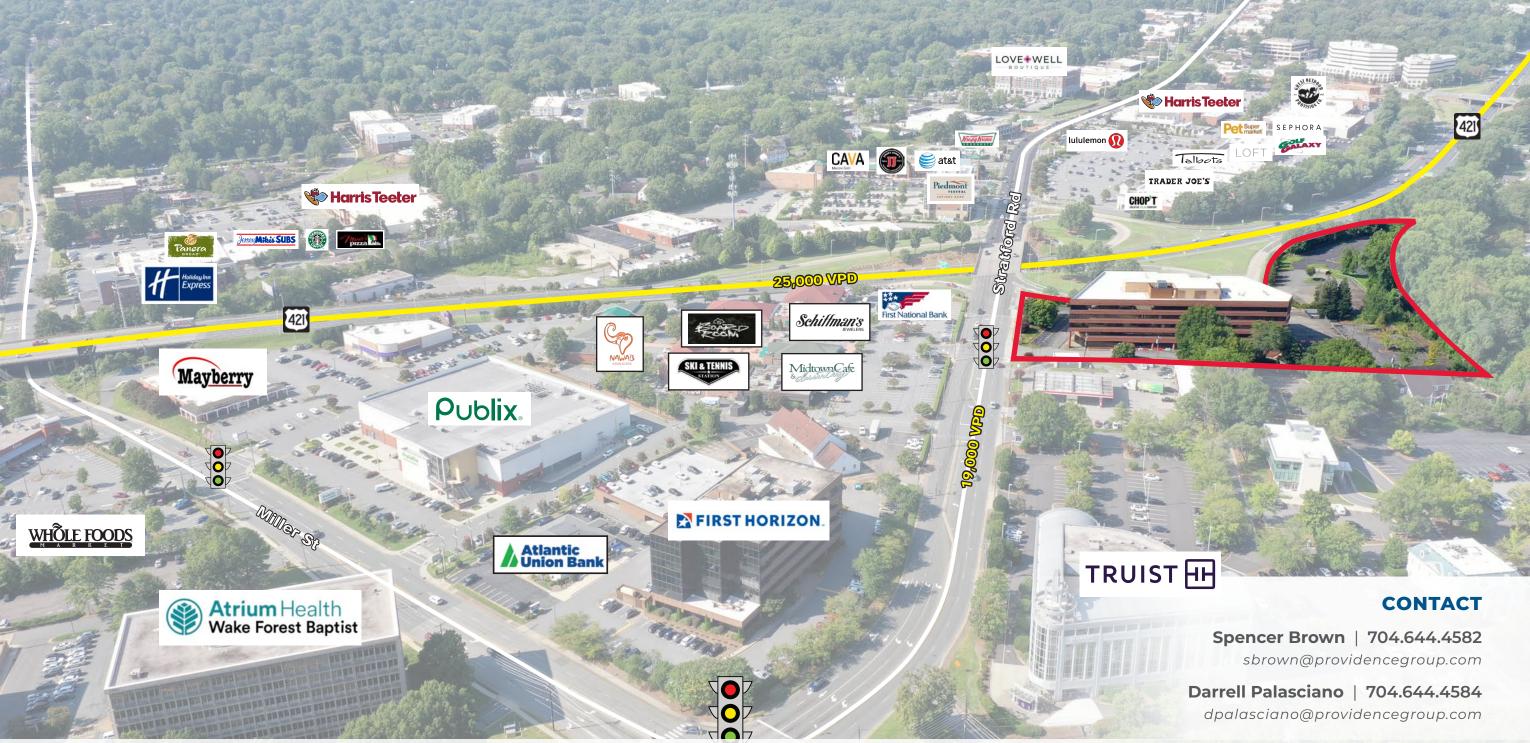

## **PROPERTY HIGHLIGHTS**

- High profile location at the interchange of S Stratford Rd & Salem Pkwy (Hwy 421)
- Signalized Access
- High visibility to Stratford Rd & Salem Pkwy offers incredible signage opportunities
- The property is adjacent to Winston-Salem's most affluent neighborhood
- Nearby businesses include: