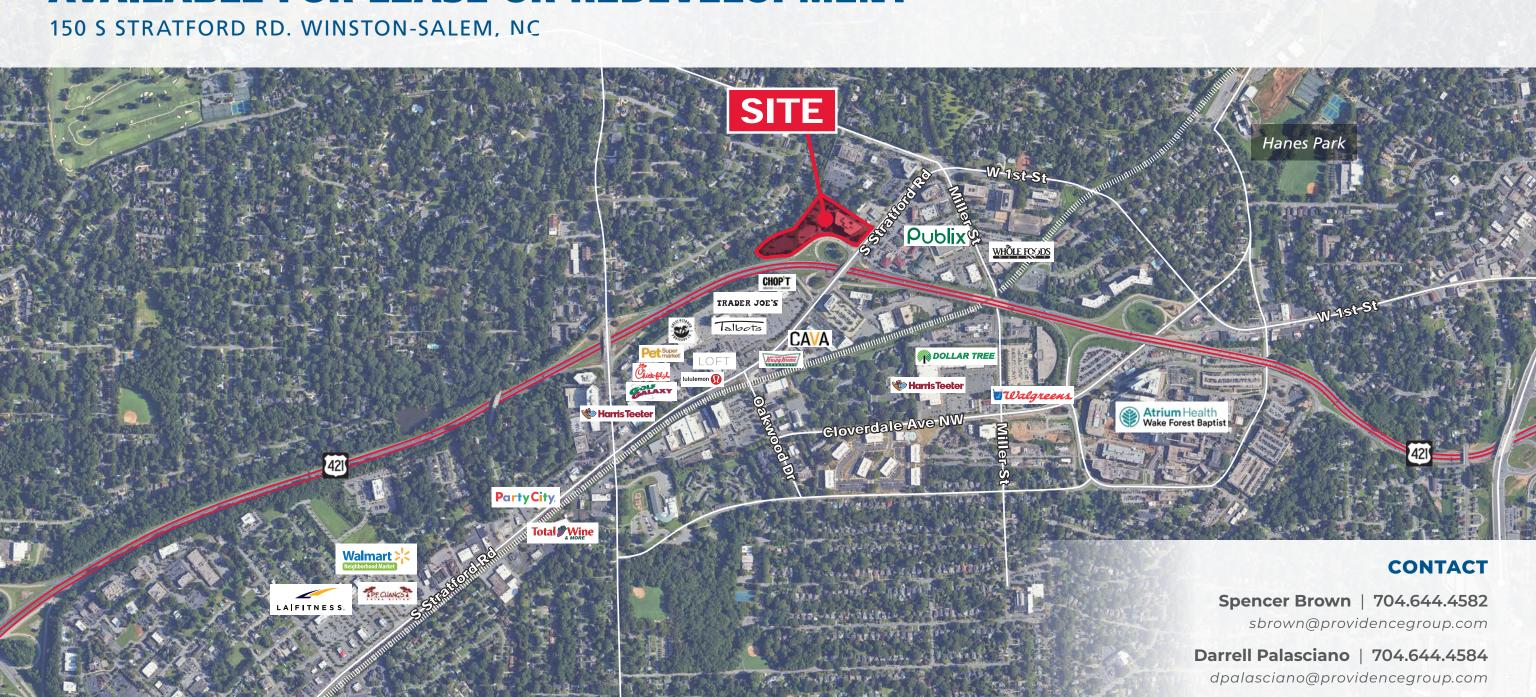

## **AVAILABLE FOR LEASE OR REDEVELOPMENT**

150 S STRATFORD RD. WINSTON-SALEM, NC