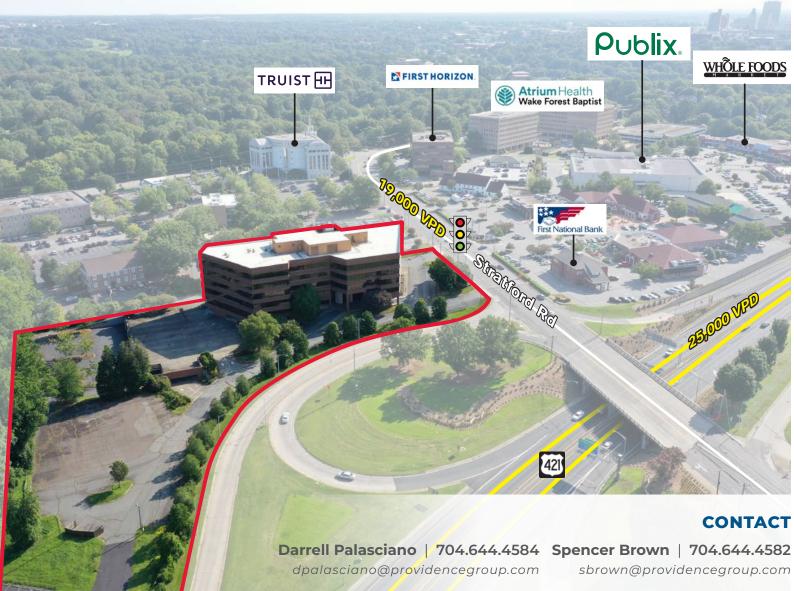

## **PROPERTY HIGHLIGHTS**

- High profile location at the interchange of S Stratford Rd & Salem Pkwy (Hwy 421)
- Signalized Access
- High visibility to Stratford Rd & Salem Pkwy offers incredible signage opportunities
- The property is adjacent to Winston-Salem's most affluent neighborhood
- Nearby businesses include: