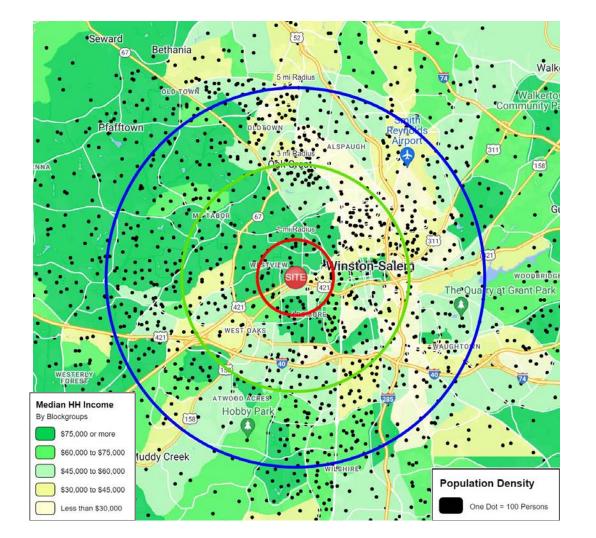

# THE PROVIDENCE GROUP

| DEMOGRAPHICS       | 1 MILE    | 3 MILE    | 5 MILE   |
|--------------------|-----------|-----------|----------|
| POPULATION         | 7,887     | 73,223    | 182,061  |
| AVERAGE HH INCOME  | \$159,037 | \$107,539 | \$91,371 |
| DAYTIME EMPLOYMENT | 8,450     | 60,767    | 93,966   |