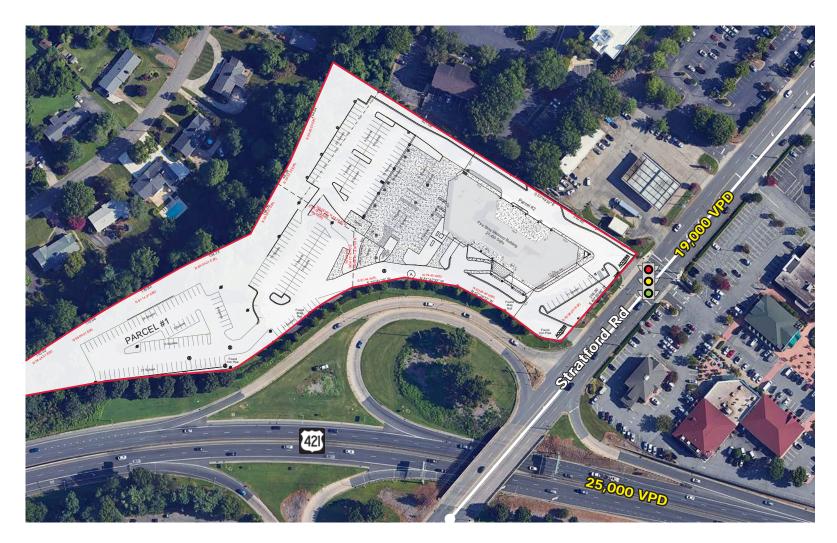

## **PROPERTY / LEASING INFO**

- Acres: +/- 6.24
- Office Space Available: 138,039 SF
- Parking: 470 spaces
- Zoning: GB
- Pricing: Please call
- Built: 1989

## **PROPERTY HIGHLIGHTS**

- High profile location at the interchange of S Stratford Rd & Salem Pkwy (Hwy 421)
- Signalized Access
- High visibility to Stratford Rd & Salem Pkwy offers incredible signage opportunities
- The property is adjacent to Winston-Salem's most affluent neighborhood
- Nearby businesses include: