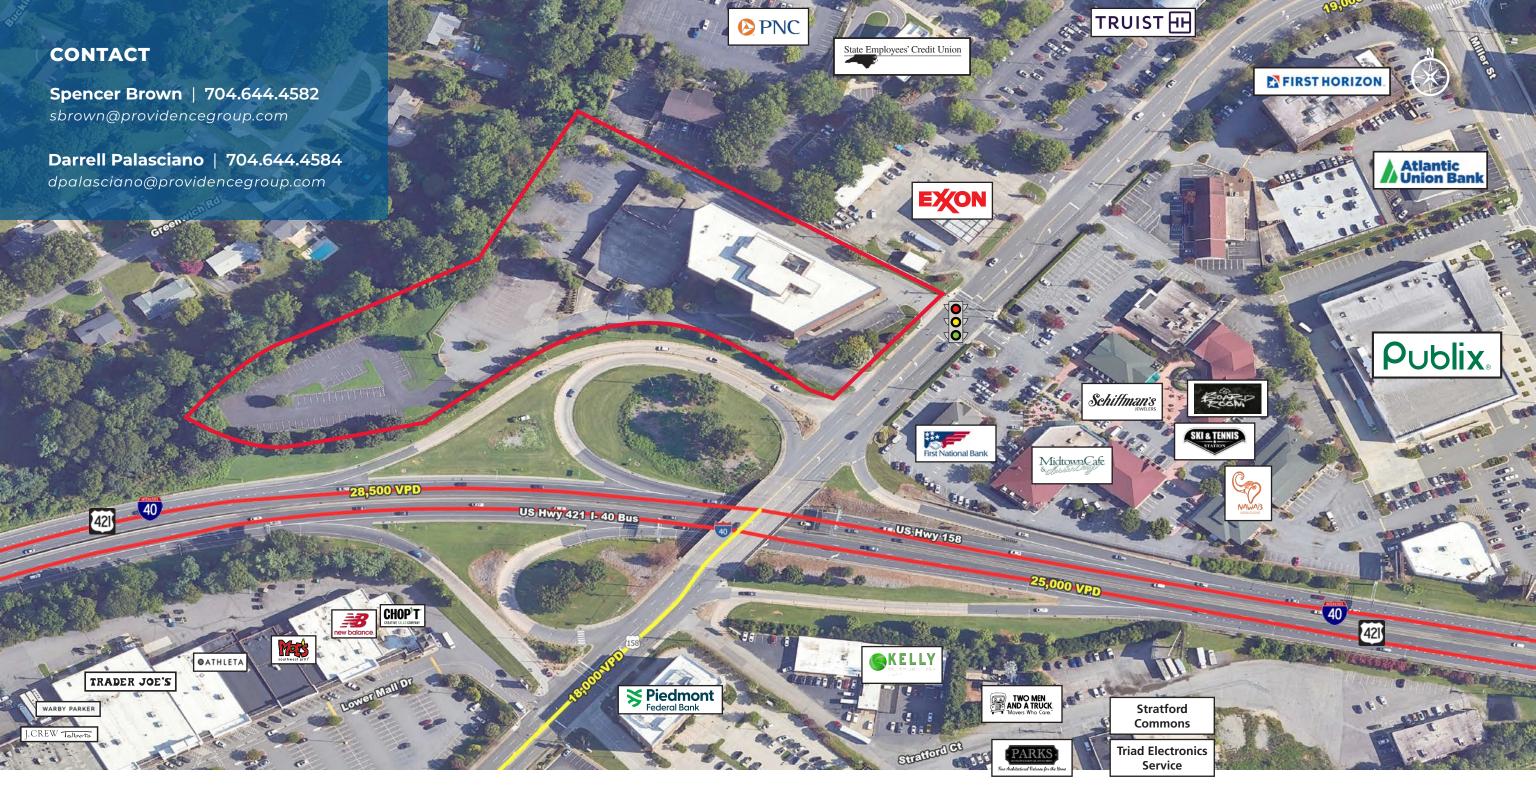

## **PROPERTY HIGHLIGHTS**

- High profile location at the interchange of S Stratford Rd & Salem Pkwy (Hwy 421)
- Signalized Access
- High visibility to Stratford Rd & Salem Pkwy offers incredible signage opportunities
- The property is adjacent to Winston-Salem's most affluent neighborhood
- Nearby businesses include: