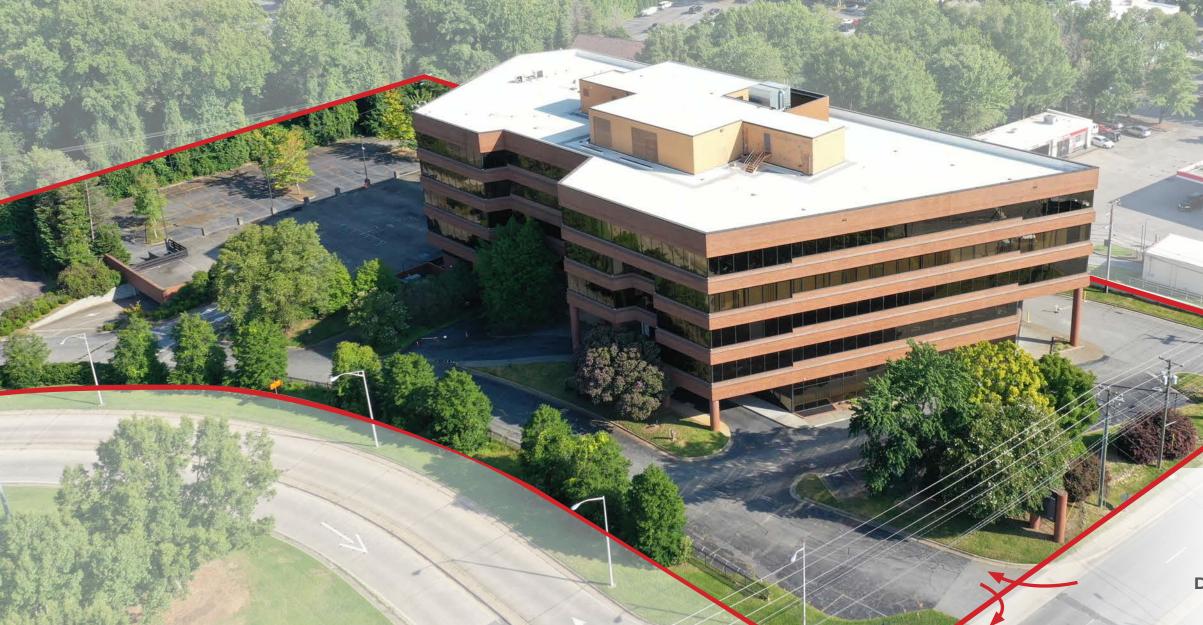

## **PROPERTY / LEASING INFO**

- Acres: +/- 6.24
- Office Space Available: 138,039 SF
- Parking: 470 spaces
- Zoning: GB
- Pricing: Please call
- Built: 1989

## **PROPERTY HIGHLIGHTS**

- High profile location at the interchange of S Stratford Rd & Salem Pkwy (Hwy 421)
- Signalized Access
- High visibility to Stratford Rd & Salem Pkwy offers incredible signage opportunities
- The property is adjacent to Winston-Salem's most affluent neighborhood
- Nearby businesses include: