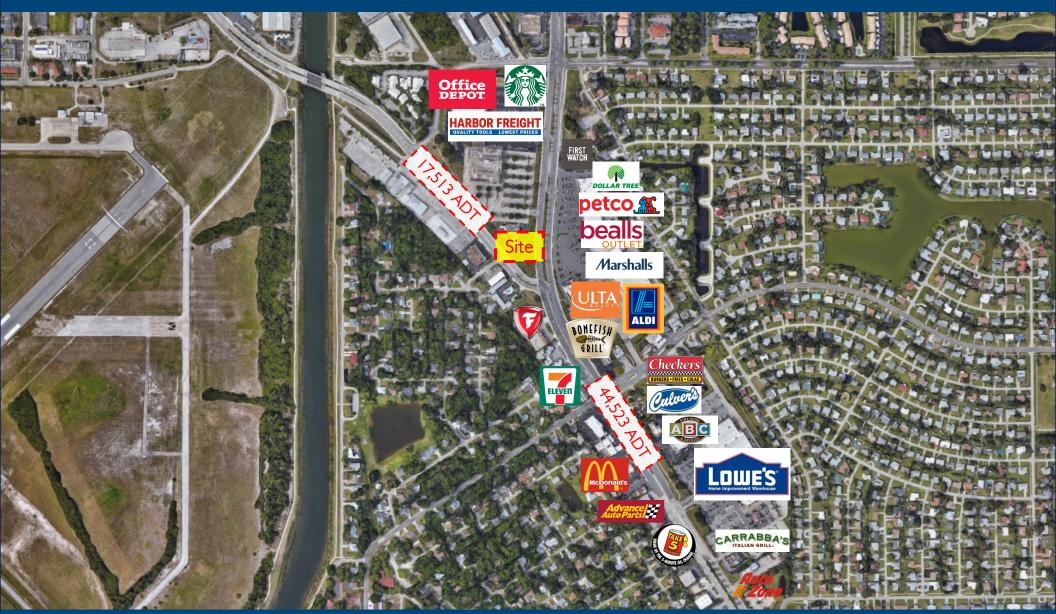

## **PROPERTY HIGHLIGHTS**

- Former 7,535 sf bank building with three drive-thru lanes on a 1.7-acre hard corner.
- Zoning CSC
- Approximately 443' of frontage on Tamiami Trail, and 550' on US Hwy 41 which boasts strong visibility to the combined 62,036 vehicles per day.
- Access via Tamiami Trail and US-41 Bypass and shared access with adjoining property.
- National retailers in the immediate area are Lowe's, Aldi's Marshalls, Petco, Harbor Freight, Office Depot, LA Fitness, Bonefish Grill, Jersey Mikes, Culver's, and more.