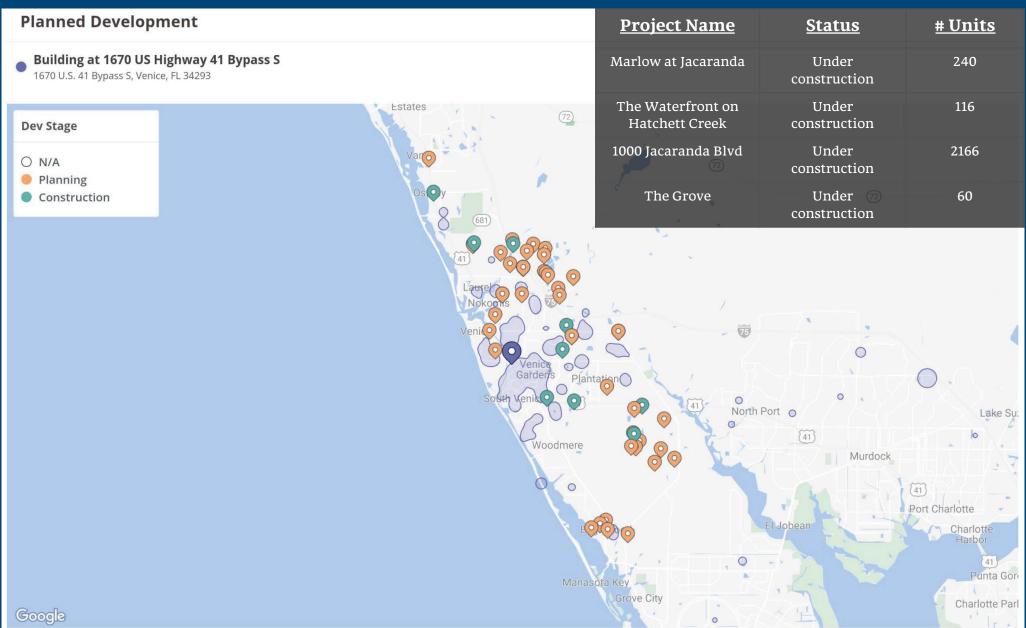

## **RESIDENTIAL DEVELOPMENT IN AREA**

Home locations are obfuscated for privacy and randomly placed within a census block. They do not represent actual home addresses.