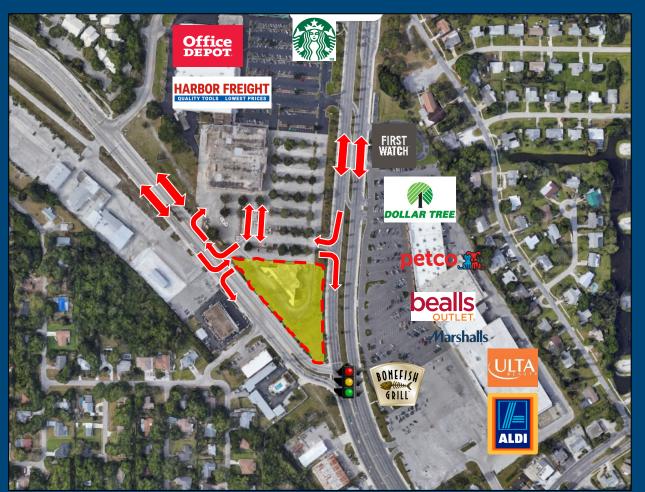

## **PROPERTY HIGHLIGHTS**

- Former 7,535 sf bank building with three drive-thru lanes on a 1.7-acre hard corner.
- Zoning CSC
- Approximately 443' of frontage on Tamiami Trail, and 550' on US Hwy 41 which boasts strong visibility to the combined 62,036 vehicles per day.
- Access via Tamiami Trail and US-41 Bypass and shared access with adjoining property.
- National retailers in the immediate area are Lowe's, Aldi's Marshalls, Petco, Harbor Freight, Office Depot, LA Fitness, Bonefish Grill, Jersey Mikes, Culver's, and more.