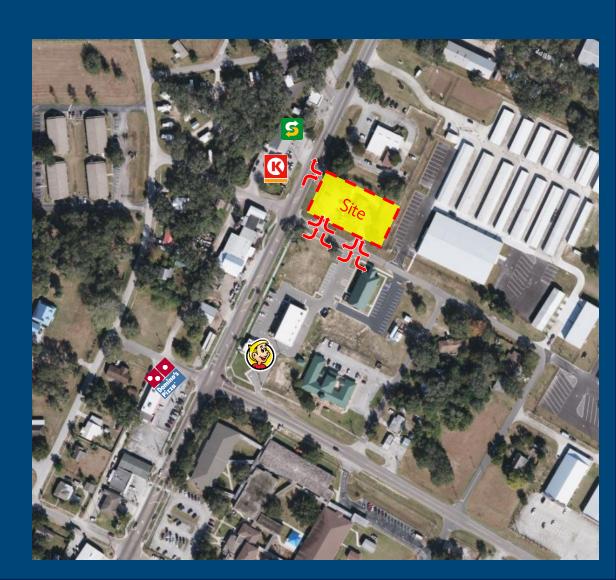

## **PROPERTY HIGHLIGHTS**

- Former 2,366 sf bank building w/ drive-thru sitting on a 0.95 AC hard corner
- Zoning C3
- Approximately 150' of frontage on Commonwealth Ave which boasts strong visibility to 9,570 vehicles per day.
- Site features three access points, with two full access points on Palmetto Ln