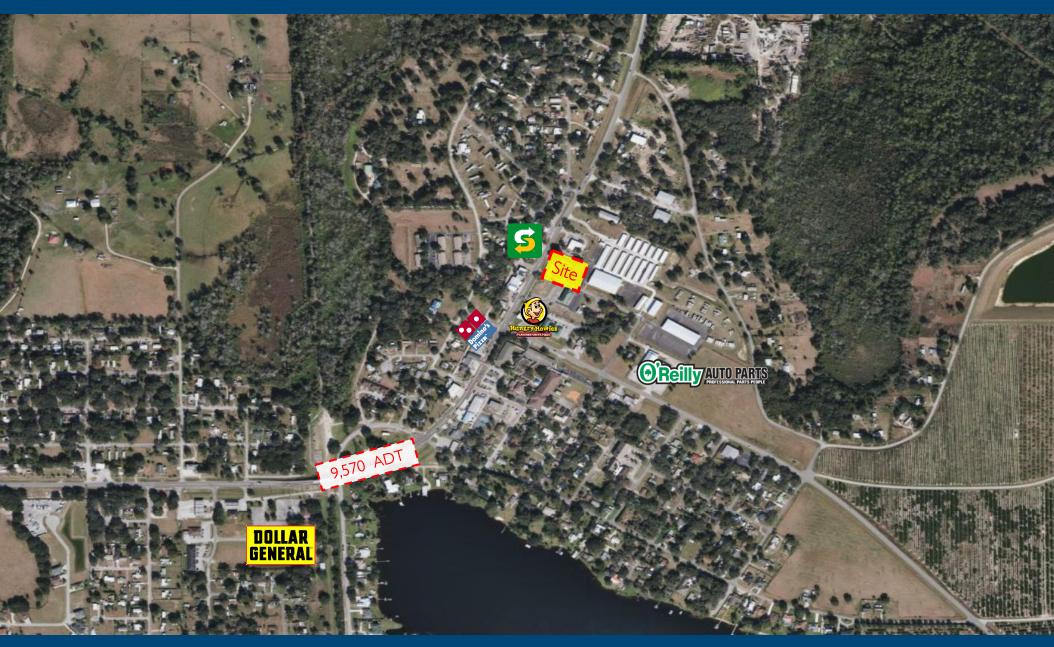

## **PROPERTY HIGHLIGHTS**

- Former 2,366 sf bank building w/ drive-thru sitting on a 0.95 AC hard corner
- Zoning C3
- Approximately 150' of frontage on Commonwealth Ave which boasts strong visibility to 9,570 vehicles per day.
- Site features three access points, with two full access points on Palmetto Ln