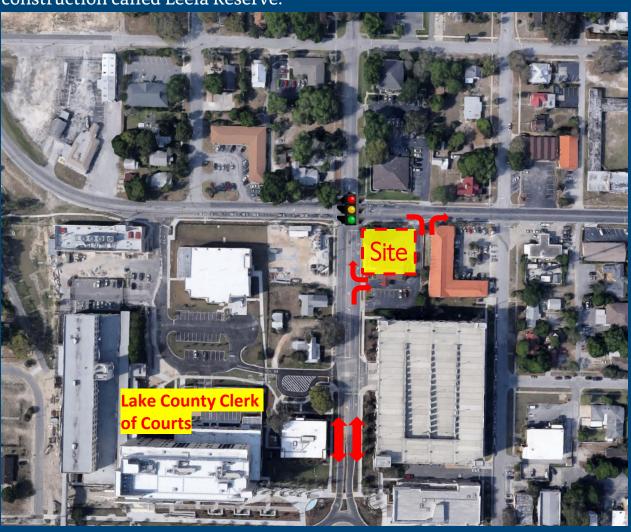

## PROPERTY HIGHLIGHTS

- Former 2,405 sf bank building w/ drive-thru sitting on a 0.55 AC hard corner
- Zoning CSC
- Approximately 150' of frontage on W Alfred St which boasts strong visibility to 11,375 vehicles per day.
- Across the street from Lake County Clerk of Courts and government municipalities, which have a large daytime employment size.
- Increase in development in surrounding with a retail project under construction on Duncan Dr including an O'Reilly Auto Parts and a residential project under construction called Leela Reserve.