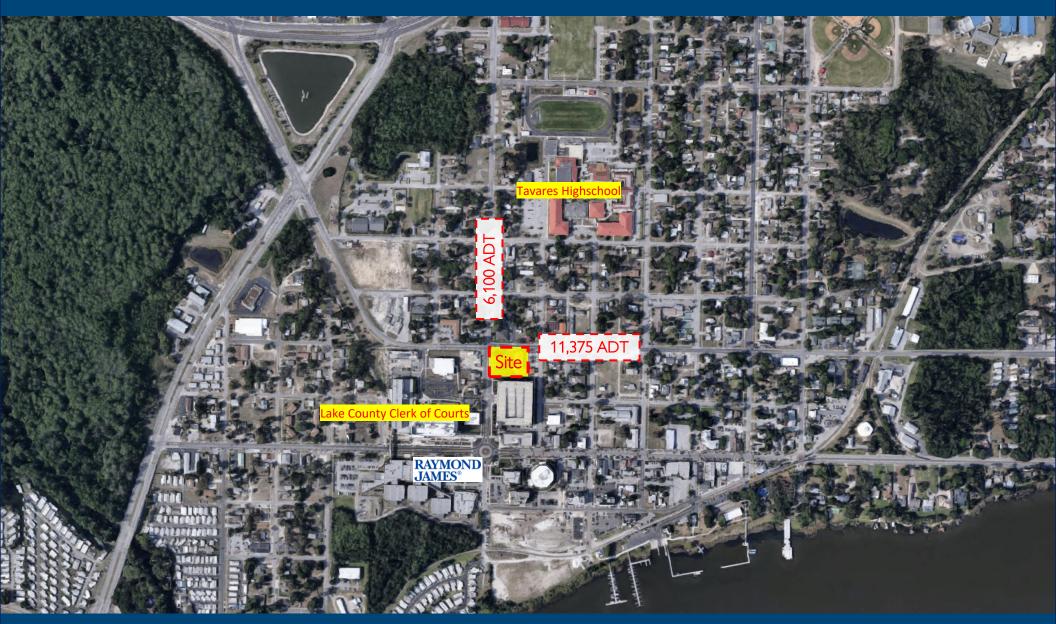

## PROPERTY HIGHLIGHTS

- Former 2,405 sf bank building w/ drive-thru sitting on a 0.55 AC hard corner
- Zoning CSC
- Approximately 150' of frontage on W Alfred St which boasts strong visibility to 11,375 vehicles per day.
- Across the street from Lake County Clerk of Courts and government municipalities, which have a large daytime employment size.
- Increase in development in surrounding with a retail project under construction on Duncan Dr including an O'Reilly Auto Parts and a residential project under construction called Leela Reserve.