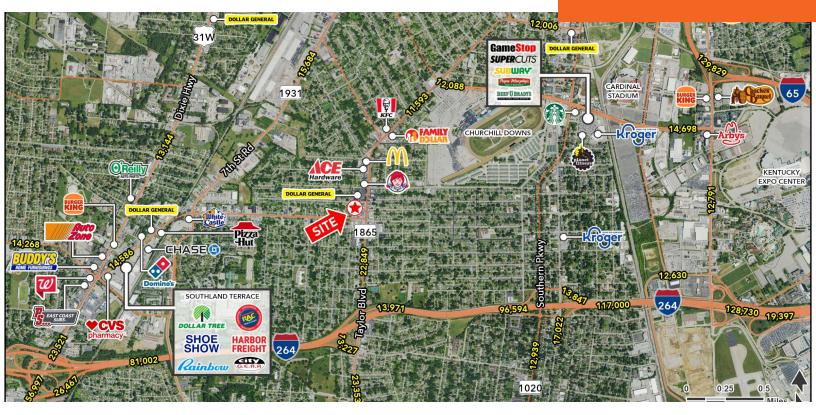

### **LOCATION DESCRIPTION**

6,914 former bank space situated on approximately 0.55 acres. Excellent street visibility and street grade access positioned on corner lot.

### **PROPERTY HIGHLIGHTS**

- Sale price: \$750,000
- 6,914 SF building on 0.55 acres
- Half mile north of I-264
- Traffic Counts: 11,593 at Taylor Blvd
- Dense residential population

| <b>DEMOGRAPHICS</b> | 1 MILE | 3 MILES | 5 MILES |
|---------------------|--------|---------|---------|
| Population          | 17,183 | 111,832 | 246,665 |
| Households          | 6,691  | 46,210  | 104,830 |
| Avg HH Income (\$)  | 53,621 | 60,116  | 67,610  |