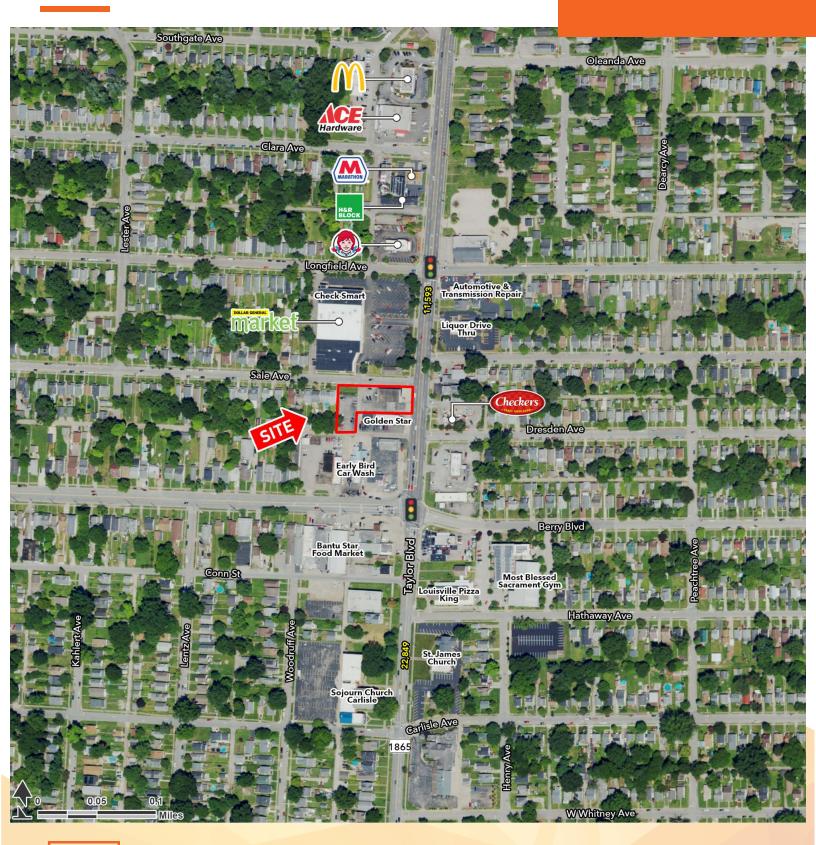

### **LOCATION DESCRIPTION**

6,914 former bank space situated on approximately 0.55 acres. Excellent street visibility and street grade access positioned on corner lot.

### **PROPERTY HIGHLIGHTS**

- Sale price: \$750,000
- 6,914 SF building on 0.55 acres
- Half mile north of I-264
- Traffic Counts: 11,593 at Taylor Blvd
- Dense residential population

| <b>DEMOGRAPHICS</b> | 1 MILE | 3 MILES | 5 MILES |
|---------------------|--------|---------|---------|
| Population          | 17,183 | 111,832 | 246,665 |
| Households          | 6,691  | 46,210  | 104,830 |
| Avg HH Income (\$)  | 53,621 | 60,116  | 67,610  |