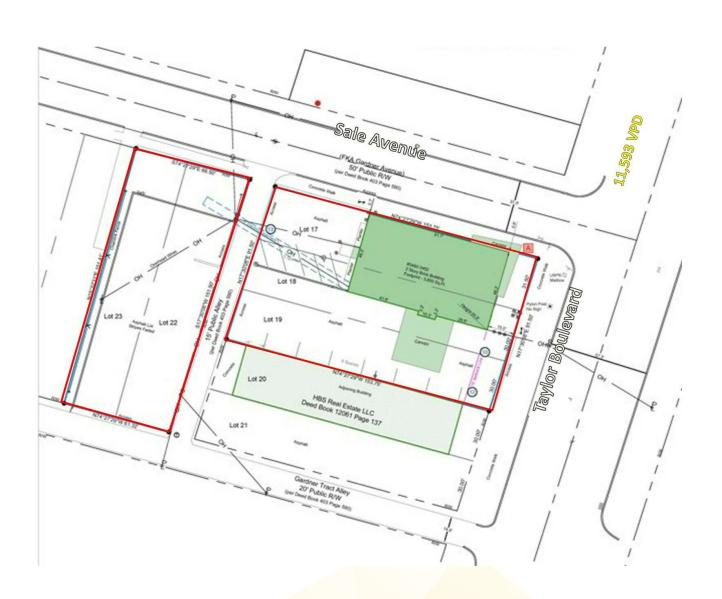

### **LOCATION DESCRIPTION**

6,914 former bank space situated on approximately 0.55 acres. Excellent street visibility and street grade access positioned on corner lot.

### **PROPERTY HIGHLIGHTS**

- Sale price: \$750,000
- 6,914 SF building on 0.55 acres
- Half mile north of I-264
- Traffic Counts: 11,593 at Taylor Blvd
- Dense residential population

| <b>DEMOGRAPHICS</b> | 1 MILE | 3 MILES | 5 MILES |
|---------------------|--------|---------|---------|
| Population          | 17,183 | 111,832 | 246,665 |
| Households          | 6,691  | 46,210  | 104,830 |
| Avg HH Income (\$)  | 53,621 | 60,116  | 67,610  |