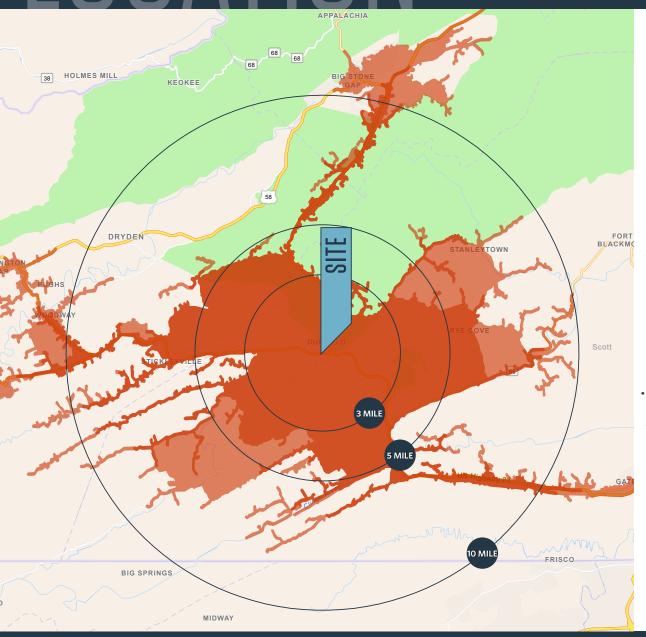

#### DEMOGRAPHICS | 2023:

| 3-MILE                     | 5-MILE           | 10-MILE  | 15-MIN   | 20-MIN   |
|----------------------------|------------------|----------|----------|----------|
| Population<br>2,180        | 3,694            | 14,063   | 4,687    | 11,944   |
| Daytime Popula<br>1,370    | ation<br>1,429   | 2,284    | 1,753    | 10,492   |
| Households<br>672          | 1,334            | 5,361    | 1,712    | 4,883    |
| Average HH Inc<br>\$54,448 | some<br>\$54,983 | \$57,986 | \$55,308 | \$62,835 |

#### TRAFFIC COUNTS | 2022:

Duff Pratt Highway 9,811 ADT Boone Trail Road 1,298 ADT