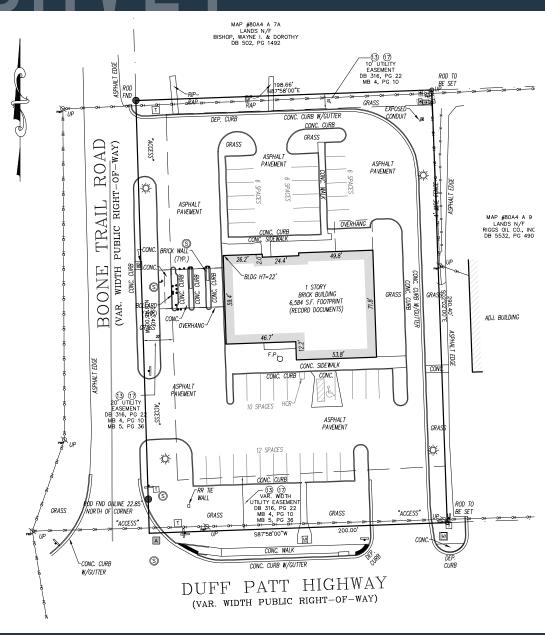

# SIIRVFY

## 466 DUFF PATT HIGHWAY

DUFFIELD, VA 24244, SCOTT COUNTY

**CLICK HERE TO DOWNLOAD SURVEY** 