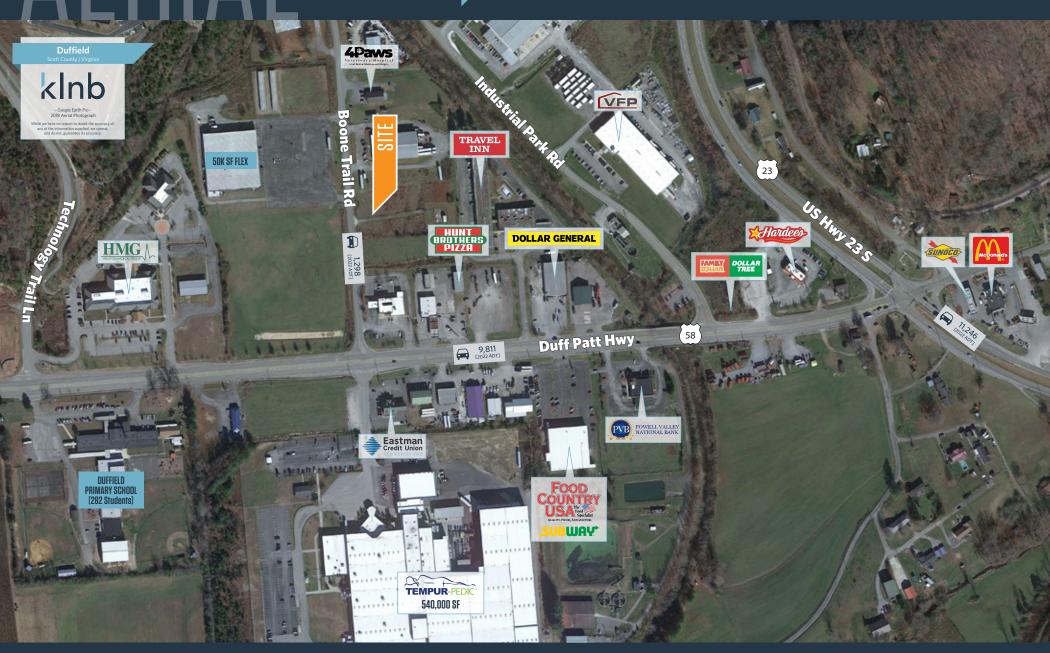

## JOIN THESE RETAILERS

Across the street from Tempur-Pedic 540,000 SF facility

• Asking Price: \$795,000