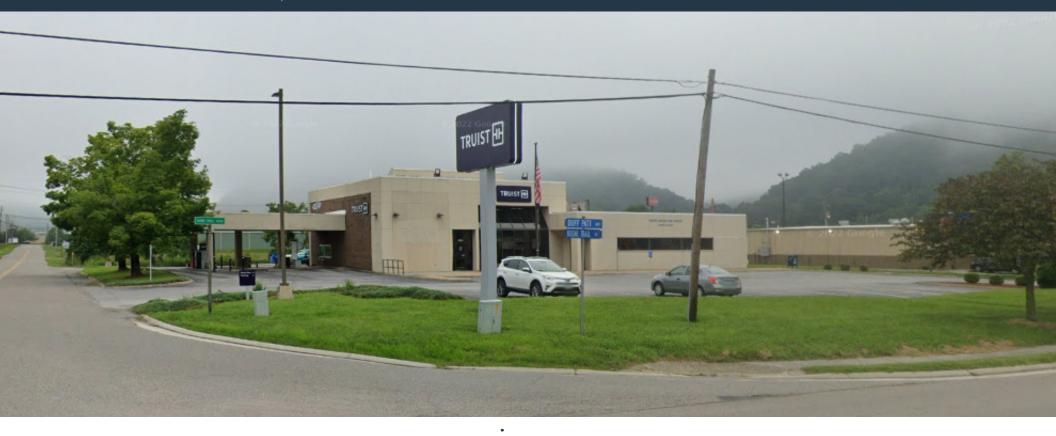

## FORMER BANK BRANCH AVAILABLE

• Building Size: 6,584 SF with drive thru lanes

Land Area: 1.33 Acre

• Approximately 40 parking spaces

• Large free standing pylon sign

• Highly visible corner parcel on Duff Patt Hwy (9,811 ADT)

Across the street from Tempur-Pedic 540,000 SF facility

• Asking Price: \$795,000