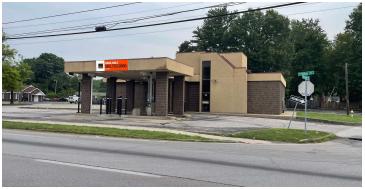

### **LOCATION DESCRIPTION**

Freestanding former bank on 0.71-acre parcel with outstanding access and visibility. The site is located in the Preston Highway Trade Area boasting 24,463 in ADT.

#### **PROPERTY HIGHLIGHTS**

- Sale price: \$950,000
- 3,585 SF building on 0.71 acres
- Traffic count at site: 24,463 ADT
- Located in the Preston Highway trade corridor
- The site is grade with the road and has excellent visibility
- Area retailers include Dollar Tree, American Freight, Ollie's, Hibbett, McDonald's, KFC, Wendy's and more