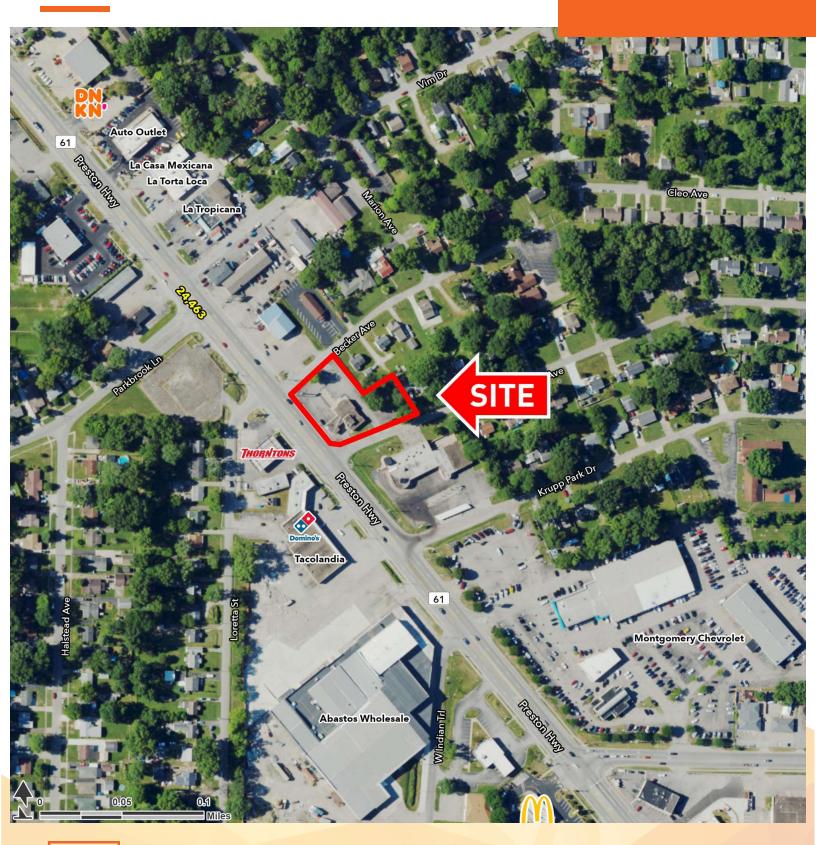

### **LOCATION DESCRIPTION**

Freestanding former bank on 0.71-acre parcel with outstanding access and visibility. The site is located in the Preston Highway Trade Area boasting 24,463 in ADT.

#### **PROPERTY HIGHLIGHTS**

- Sale price: \$950,000
- 3,585 SF building on 0.71 acres
- Traffic count at site: 24,463 ADT
- Located in the Preston Highway trade corridor
- The site is grade with the road and has excellent visibility
- Area retailers include Dollar Tree, American Freight, Ollie's, Hibbett, McDonald's, KFC, Wendy's and more