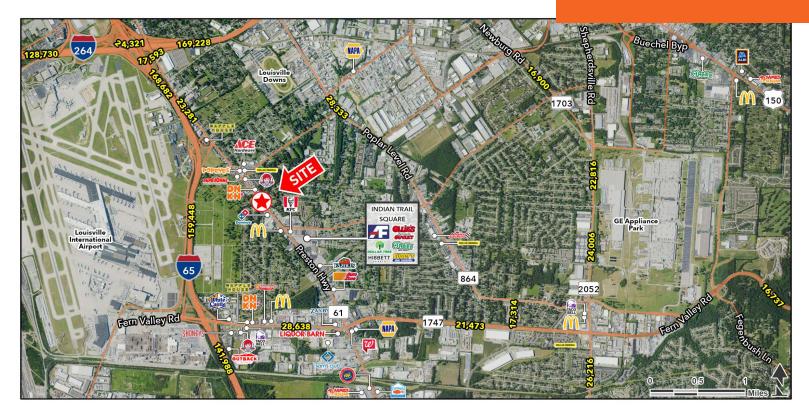

### **LOCATION DESCRIPTION**

Freestanding former bank on 0.71-acre parcel with outstanding access and visibility. The site is located in the Preston Highway Trade Area boasting 24,463 in ADT.

#### **PROPERTY HIGHLIGHTS**

- Sale price: \$950,000
- 3,585 SF building on 0.71 acres
- Traffic count at site: 24,463 ADT
- Located in the Preston Highway trade corridor
- The site is grade with the road and has excellent visibility
- Area retailers include Dollar Tree, American Freight, Ollie's, Hibbett, McDonald's, KFC, Wendy's and more