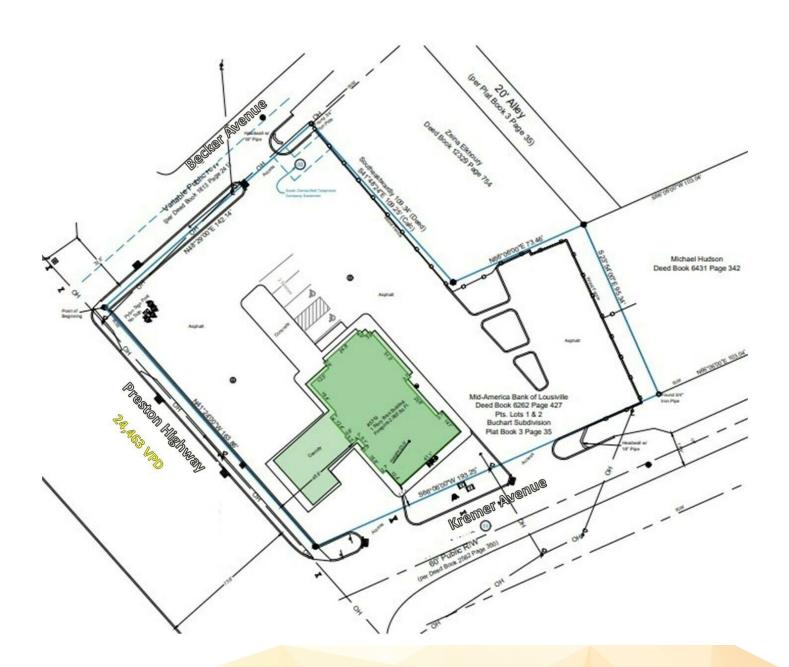

### **LOCATION DESCRIPTION**

Freestanding former bank on 0.71-acre parcel with outstanding access and visibility. The site is located in the Preston Highway Trade Area boasting 24,463 in ADT.

#### **PROPERTY HIGHLIGHTS**

- Sale price: \$950,000
- 3,585 SF building on 0.71 acres
- Traffic count at site: 24,463 ADT
- Located in the Preston Highway trade corridor
- The site is grade with the road and has excellent visibility
- Area retailers include Dollar Tree, American Freight, Ollie's, Hibbett, McDonald's, KFC, Wendy's and more