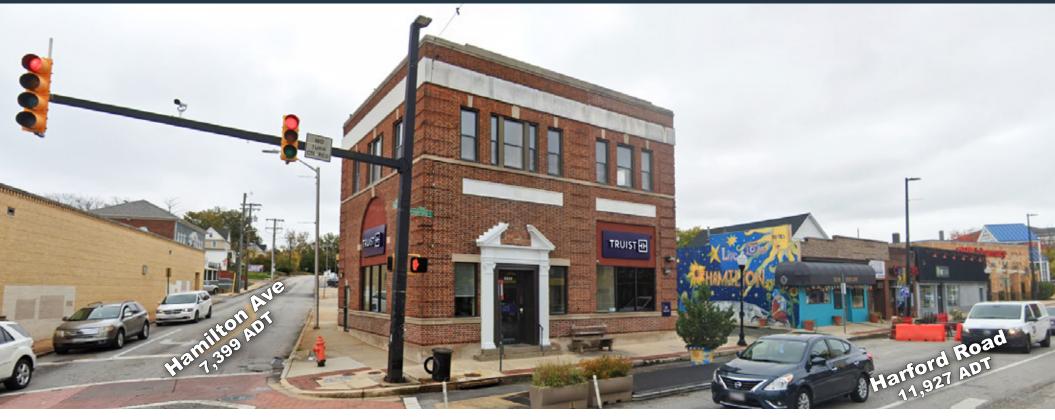

### FORMER BANK BRANCH AVAILABLE

- Building Size: 4,706 SF with drive thru lanes 1st Floor: 2,487 SF | 2nd Floor: 2,219 SF (3 story, approximately 2,400 SF a level.)
- Land Area: 0.27 Acres
- Located at traffic signaled intersection
- Abundant street parking
- Rare corner parcel in vibrant Baltimore City

## **5439 HARFORD ROAD**

BALTIMORE, MD 21214, BALTIMORE CITY