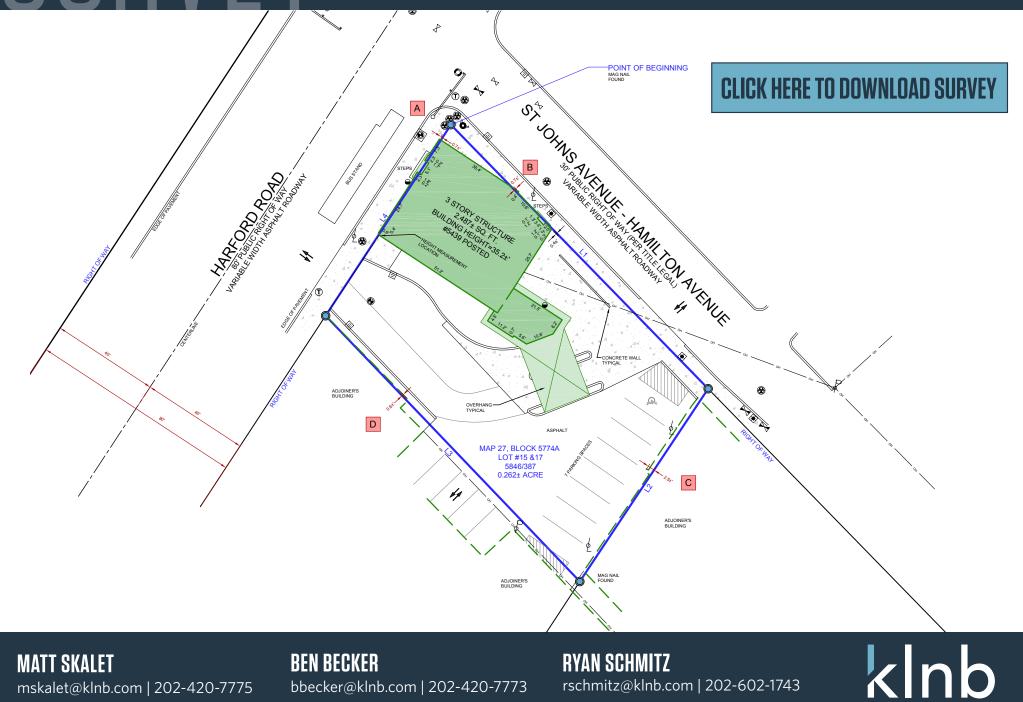

### FORMER BANK BRANCH AVAILABLE

- Building Size: 4,706 SF with drive thru lanes 1st Floor: 2,487 SF | 2nd Floor: 2,219 SF (3 story, approximately 2,400 SF a level.)
- Land Area: 0.27 Acres
- Located at traffic signaled intersection
- Abundant street parking
- Rare corner parcel in vibrant Baltimore City