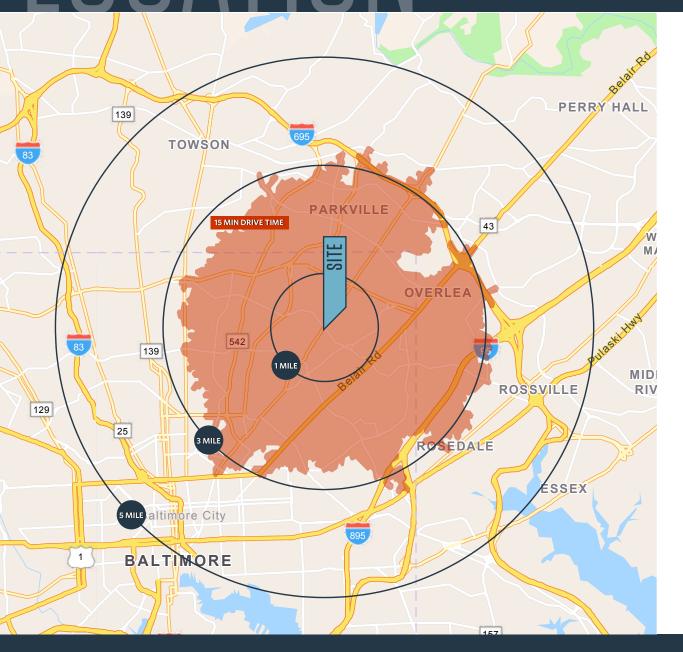

#### **DEMOGRAPHICS | 2023:**

| 1-MILE                    | 3-MILE           | 5-MILE    | 10-MIN DRIVE TIME |
|---------------------------|------------------|-----------|-------------------|
| Population<br>21,300      | 202,423          | 491,984   | 183,680           |
| Daytime Popul<br>15,026   | ation<br>146,859 | 507,309   | 131,165           |
| Households<br>8,631       | 83,074           | 206,459   | 75,099            |
| Average HH In<br>\$98,166 | come<br>\$88,262 | \$100,407 | \$85,010          |

#### TRAFFIC COUNTS | 2022:

| Harford Road    | 11,927 ADT |
|-----------------|------------|
| Hamilton Avenue | 7,399 ADT  |
| Echodale Avenue | 10,330 ADT |

kInb

**MATT SKALET** mskalet@klnb.com | 202-420-7775 **BEN BECKER** bbecker@klnb.com | 202-420-7773 **RYAN SCHMITZ** rschmitz@klnb.com | 202-602-1743