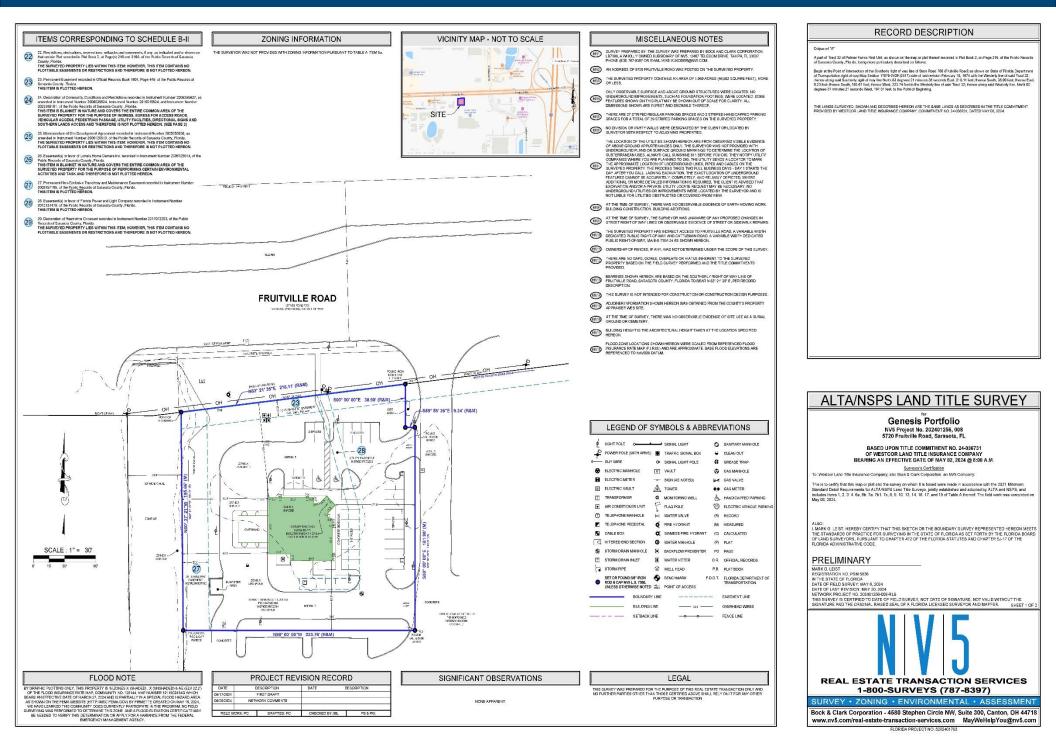

|

## **SURVEY**





## **RESIDENTIAL DEVELOPMENT IN AREA**





Home locations are obfuscated for privacy and randomly placed within a census block. They do not represent actual home addresses.