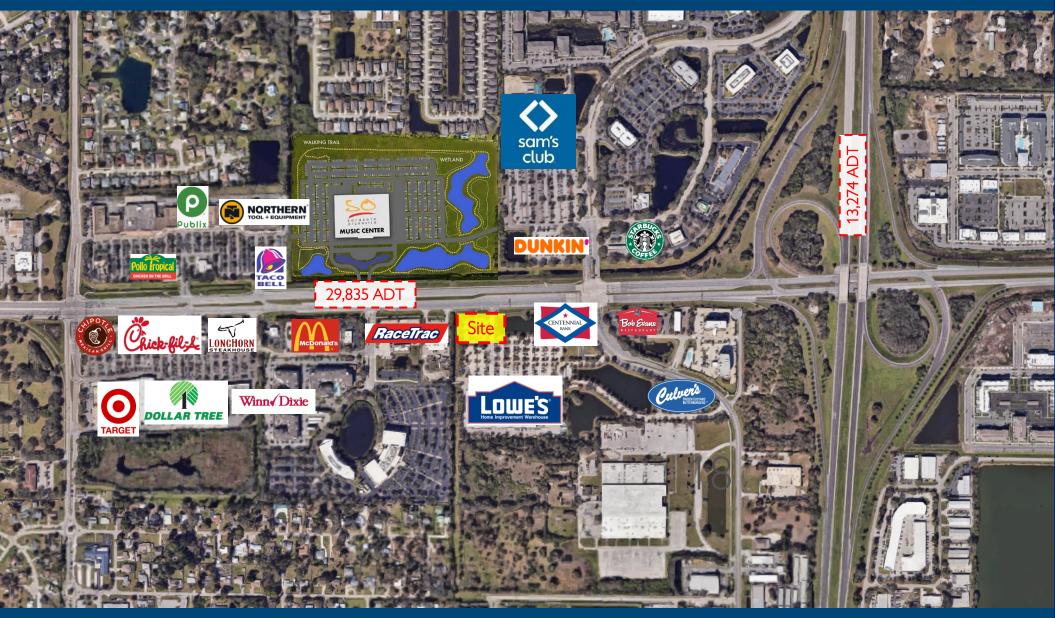

## **PROPERTY HIGHLIGHTS**

- Former 3,810 sf bank building with double lane drive-thru plus ATM lane on a 1.08-acre Lowes anchored outparcel.
- Zoning: ILW

Ň

<u>|</u>

Pop

Hou

- Approximately 200' of frontage on Fruitville Rd, which boasts strong visibility to the 52,421 vehicles per day.
- Shared Access with adjoining Lowes parcel.
- National retailers in the immediate area are Lowe's, Sam's Club, Target, Publix, Winn-Dixie, Chick-fil-A, First Watch, Longhorn, Starbucks, Taco Bell, Bob Evans, Bank of America, PNC bank, and more.