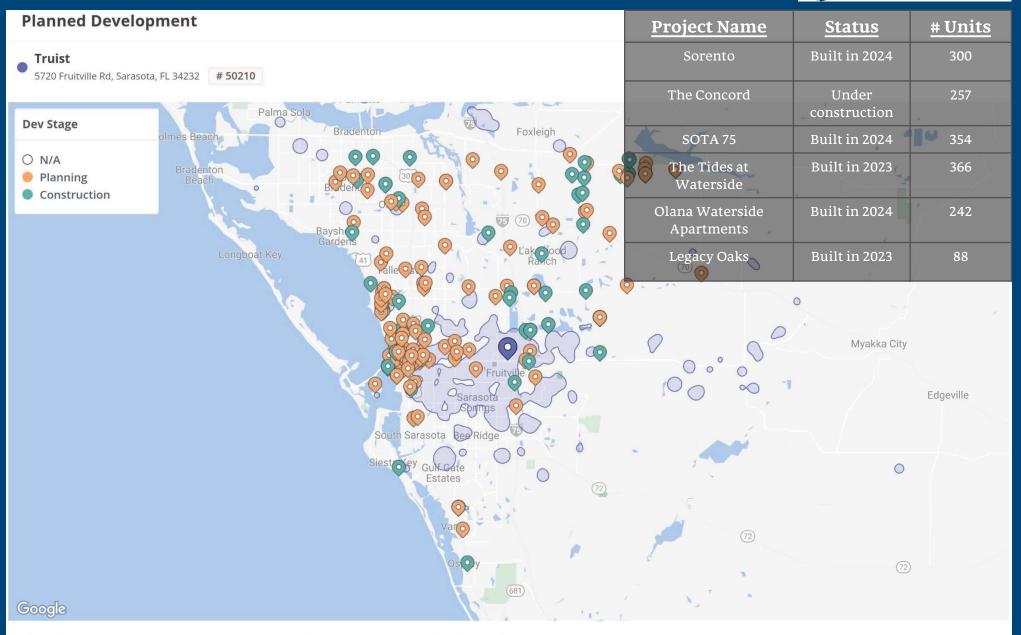

## **RESIDENTIAL DEVELOPMENT IN AREA**

Home locations are obfuscated for privacy and randomly placed within a census block. They do not represent actual home addresses.