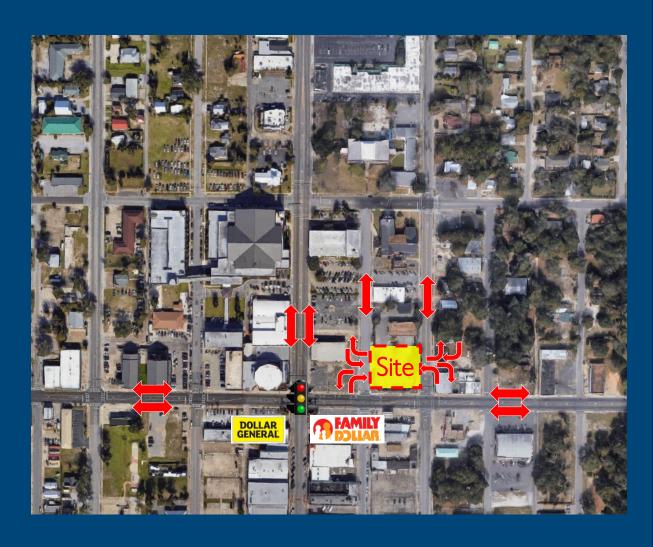

## **PROPERTY HIGHLIGHTS**

- 1.1-acres on highway 98 for lease
- Property was formerly developed as a drive-thru ATM and 725 sf building
- Zoning PC10
- Approximately 170' of frontage on E 6<sup>th</sup> St which boasts strong visibility to the combined 15,255 vehicles per day.
- 0.7 miles north from the Panama City Marina, which features Hotel Indigo, an IHG Hotel, Marina Civic Center and Harrison's Kitchen and Bar.
- The Arbors @ 15<sup>th</sup> Apartments is a brand-new residential complex being constructed a mile north of the site.