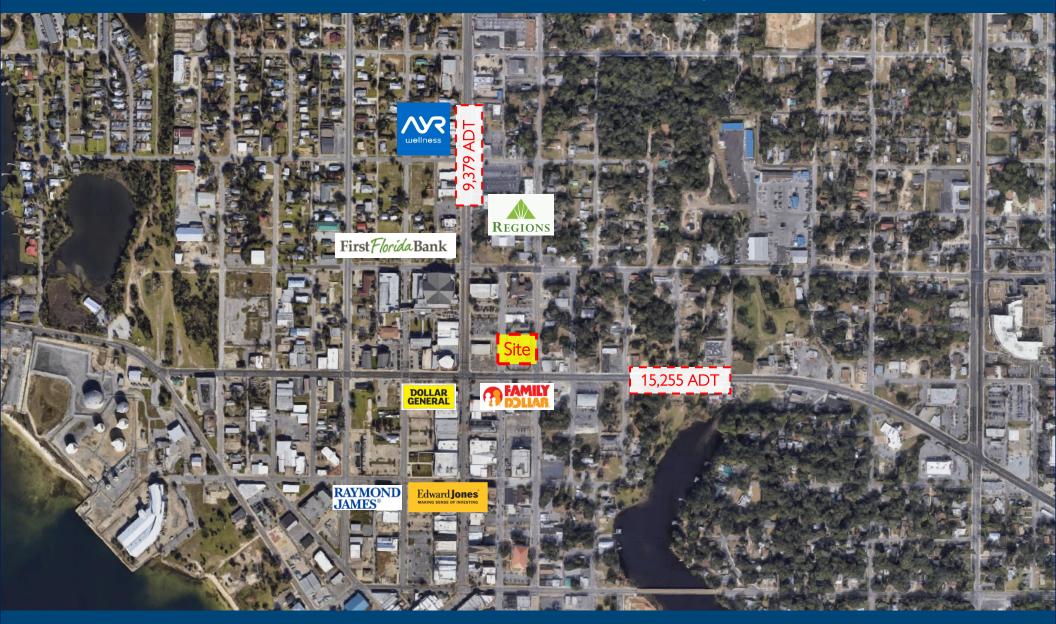

## 1.1-ACRES ON HWY 98 FOR LEASE

600 Luverne Avenue, Panama City, FL

## **PROPERTY HIGHLIGHTS**

- 1.1-acres on highway 98 for lease
- Property was formerly developed as a drive-thru ATM and 725 sf building
- Zoning PC10
- Approximately 170' of frontage on E 6<sup>th</sup> St which boasts strong visibility to the combined 15,255 vehicles per day.
- 0.7 miles north from the Panama City Marina, which features Hotel Indigo, an IHG Hotel, Marina Civic Center and Harrison's Kitchen and Bar.
- The Arbors @ 15<sup>th</sup> Apartments is a brand-new residential complex being constructed a mile north of the site.