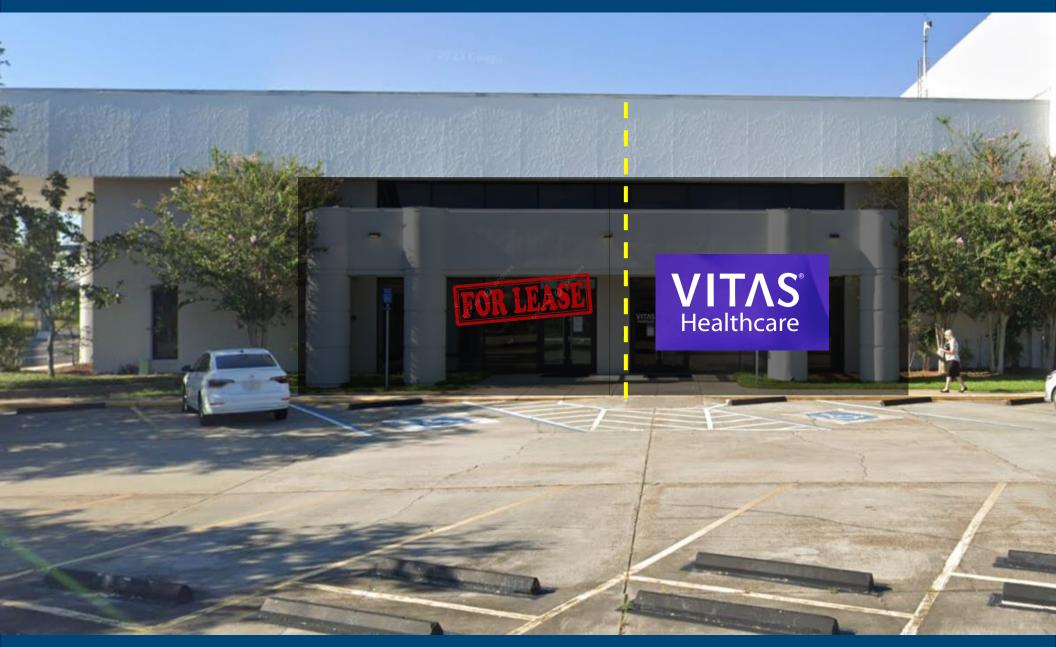

### FREESTANDING OFFICE BUILDING FOR LEASE

638 Harrison Ave, Panama City, FL 32401

ALEX SCHEBOVITZ ASCHEBOVITZ@ARENAREI.COM (954) 599-3804

FORMER 32,055 SF OFFICE BUILDING | 0.57 AC

GEORGE SARKISIAN GEORGES@ARENAREI.COM (561) 322-8713

### **PROPERTY HIGHLIGHTS**

- 32,055 sf three-story bank building sitting on a 0.57 AC hard corner
- 60 on-site parking spaces
- Approximately 240' of frontage on Harrison Ave which boasts strong visibility to the 9,374 vehicles per day.
- Under a mile from the Panama City Marina, which features Hotel Indigo, IHG Hotel, Marina Civic Center and Harrison's Kitchen and Bar.
- The Arbors @ 15<sup>th</sup> Apartments is a brandnew residential complex being constructed a mile north of the site.