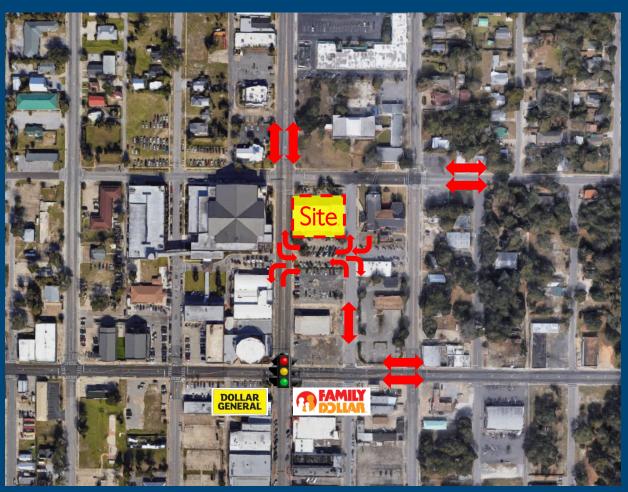

e Arbors @ 15<sup>th</sup> Apartments is a brandnew residential complex being constructed a mile north of the site.

# Demographics

|                             |                   | 1 Mile   | 3 Mile   |
|-----------------------------|-------------------|----------|----------|
| *****                       | Population        | 4,797    | 31,576   |
|                             | Households        | 2,048    | 12,041   |
| Ä                           | Median Age        | 41.8     | 39.1     |
| 00                          | Median HH Income  | \$41,740 | \$47,887 |
| 8                           | Daytime Employees | 10,656   | 33,359   |
| Population Growth '23 - '28 |                   | 1.8%     | 1.3%     |
| Household Growth '23 - '28  |                   | 1 9%     | 1 4%     |



## **AERIAL**





### **SURVEY**