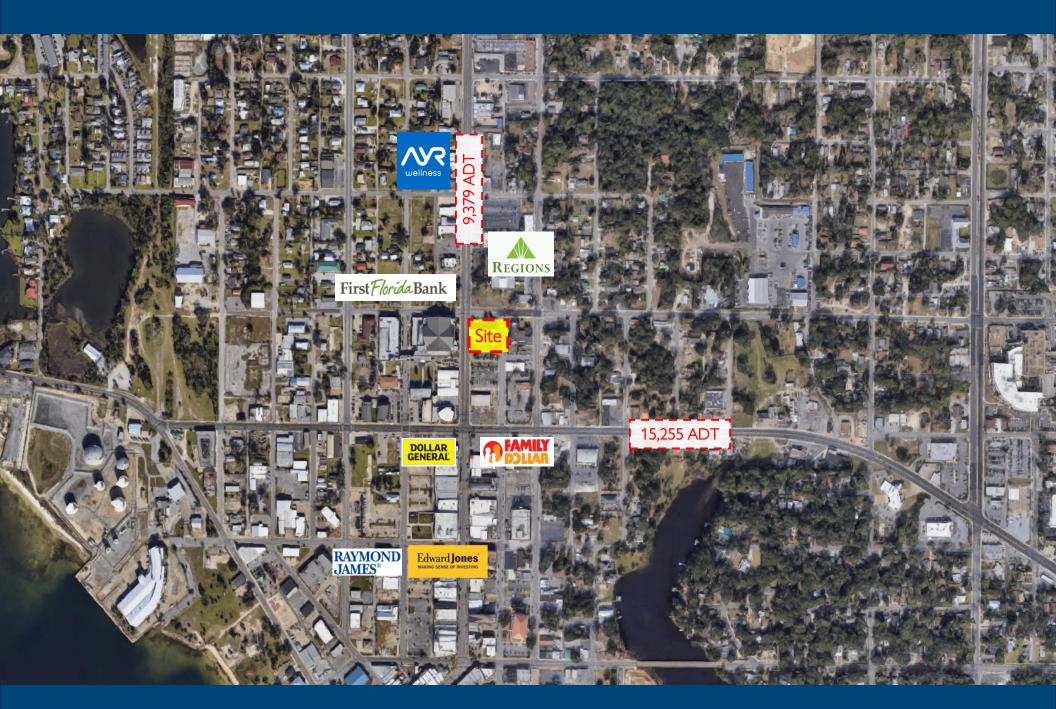

### **PROPERTY HIGHLIGHTS**

- 32,055 sf three-story bank building sitting on a 0.57 AC hard corner
- 60 on-site parking spaces
- Approximately 240' of frontage on Harrison Ave which boasts strong visibility to the 9,374 vehicles per day.
- Under a mile from the Panama City Marina, which features Hotel Indigo, IHG Hotel, Marina Civic Center and Harrison's Kitchen and Bar.
- The Arbors @ 15<sup>th</sup> Apartments is a brandnew residential complex being constructed a mile north of the site.

## **AERIAL**