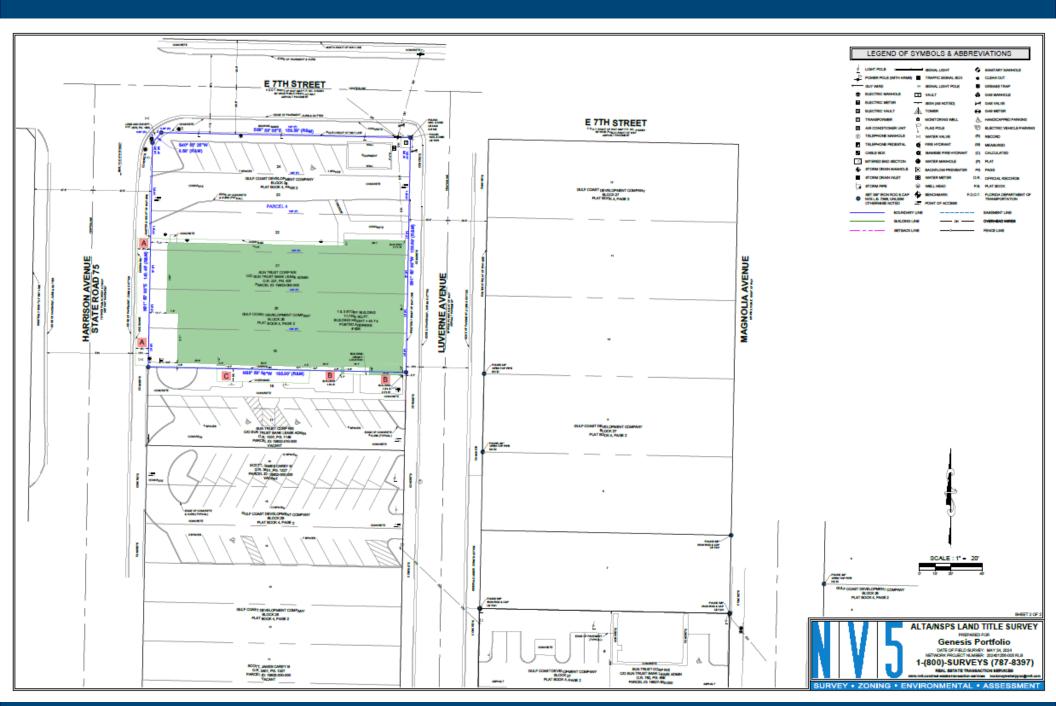

s a brandnew residential complex being constructed a mile north of the site.

# Demographics

|                             |                   | 1 Mile   | 3 Mile   |
|-----------------------------|-------------------|----------|----------|
| *****                       | Population        | 4,797    | 31,576   |
|                             | Households        | 2,048    | 12,041   |
| Ä                           | Median Age        | 41.8     | 39.1     |
| 00                          | Median HH Income  | \$41,740 | \$47,887 |
| 8                           | Daytime Employees | 10,656   | 33,359   |
| Population Growth '23 - '28 |                   | 1.8%     | 1.3%     |
| Household Growth '23 - '28  |                   | 1 9%     | 1 4%     |



## **AERIAL**





### **SURVEY**