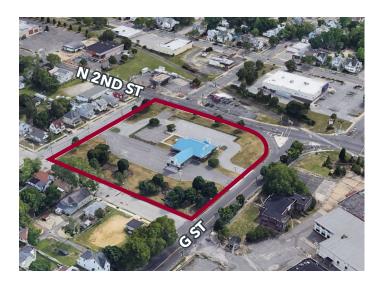

## **PROPERTY OVERVIEW**

- Approximately 2,400 SF ±
- Highly Visible
- Drive Through
- Large Parcel
- Ideal for small bank or credit union

# 901 N. 2<sup>ND</sup> STREET MILLVILLE, NJ 08332