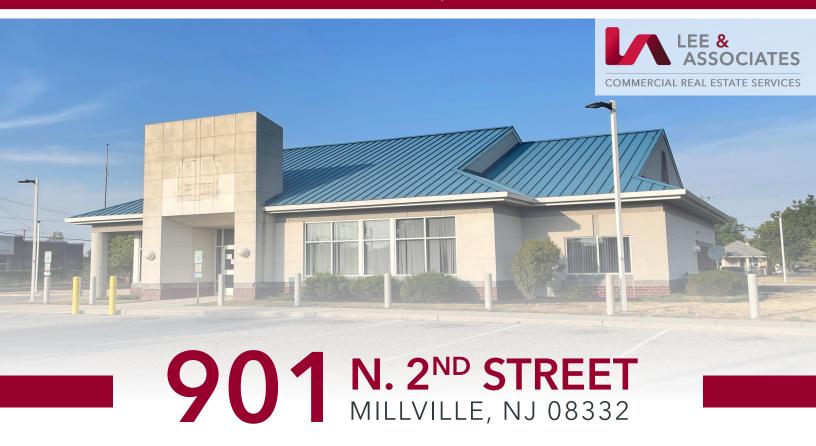

## **PROPERTY OVERVIEW**

- Approximately 2,400 SF ±
- Highly Visible
- Drive Through
- Large Parcel
- Ideal for small bank or credit union

# 901 N. 2<sup>ND</sup> STREET MILLVILLE, NJ 08332