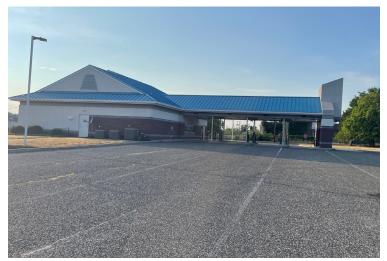

## **PROPERTY OVERVIEW**

- Approximately 2,400 SF ±
- Highly Visible
- Drive Through
- Large Parcel
- Ideal for small bank or credit union

# 901 N. 2<sup>ND</sup> STREET MILLVILLE, NJ 08332