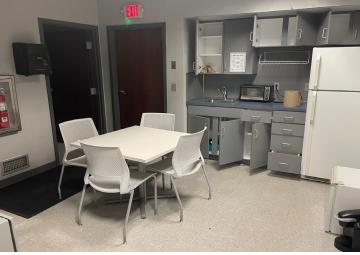

## **PROPERTY OVERVIEW**

- Approximately 2,400 SF ±
- Highly Visible
- Drive Through
- Large Parcel
- Ideal for small bank or credit union