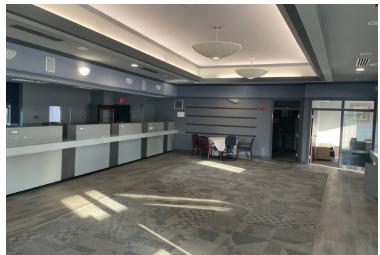

## **PROPERTY OVERVIEW**

- Approximately 2,400 SF ±
- Highly Visible
- Drive Through
- Large Parcel
- Ideal for small bank or credit union