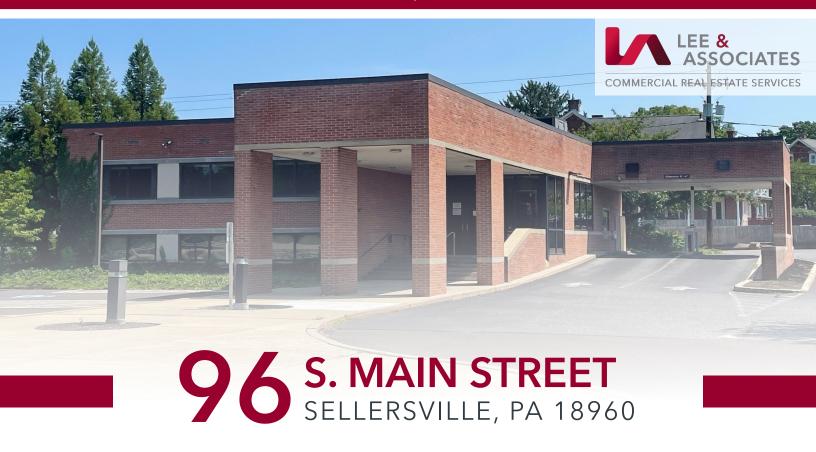

# 96 S. MAIN STREET SELLERSVILLE, PA 18960

## **PROPERTY OVERVIEW**

- Versatile 2,645 SF retail/office building
- Signalized Intersection
- Gateway Entrance to community
- Drive Through
- Plenty of Parking on site
- Possible Redeveloped Opportunity
- Public Water & Sewer