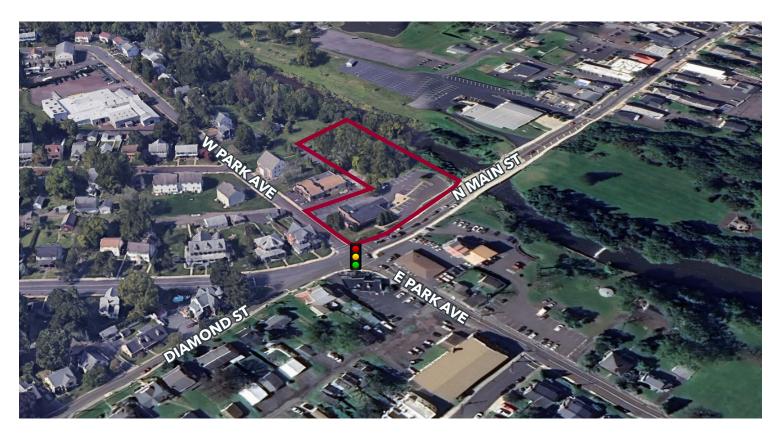

## **PROPERTY OVERVIEW**

- Versatile 2,645 SF retail/office building
- Signalized Intersection
- Gateway Entrance to community
- Drive Through
- Plenty of Parking on site
- Possible Redeveloped Opportunity
- Public Water & Sewer