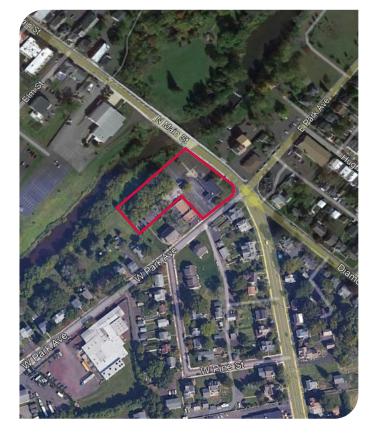

## **PROPERTY OVERVIEW**

- Versatile 2,645 SF retail/office building
- Signalized Intersection
- Gateway Entrance to community
- Drive Through
- Plenty of Parking on site
- Possible Redeveloped Opportunity
- Public Water & Sewer