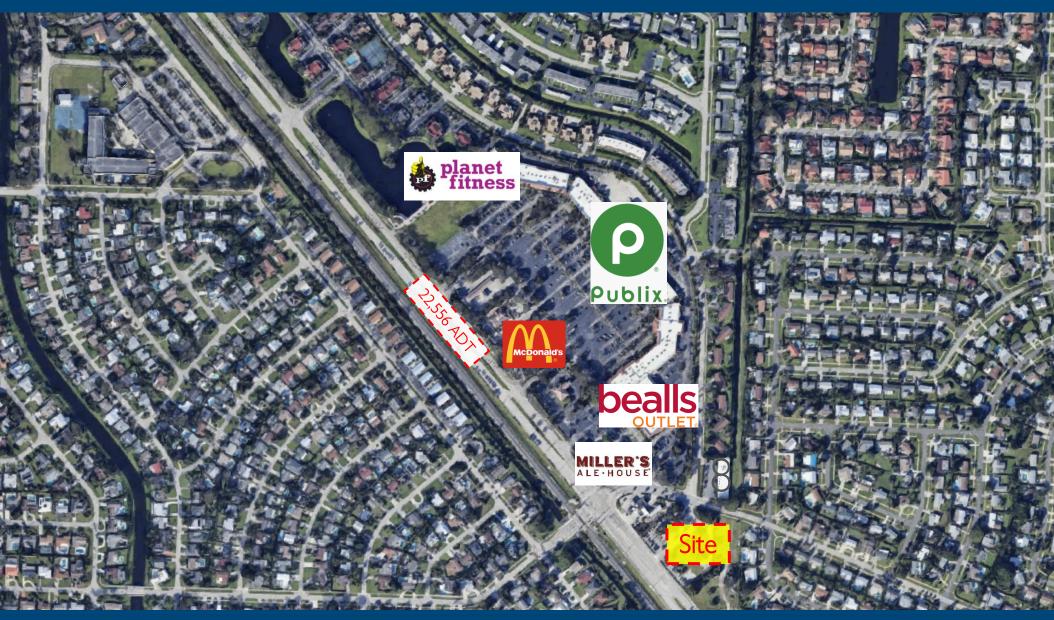

### **PROPERTY HIGHLIGHTS**

- 1.93-acres of prime land located on Alternate A1A in Palm Beach Gardens.
- Zoned CG1
- Multiple site plans available including two building pads.
- 320' of frontage on A1A, which boasts strong traffic counts of 22,556 vehicles per day.
- Nearby national retailers include Publix, Bealls, Planet Fitness, Miller's Ale House, McDonalds, Subway, etc.