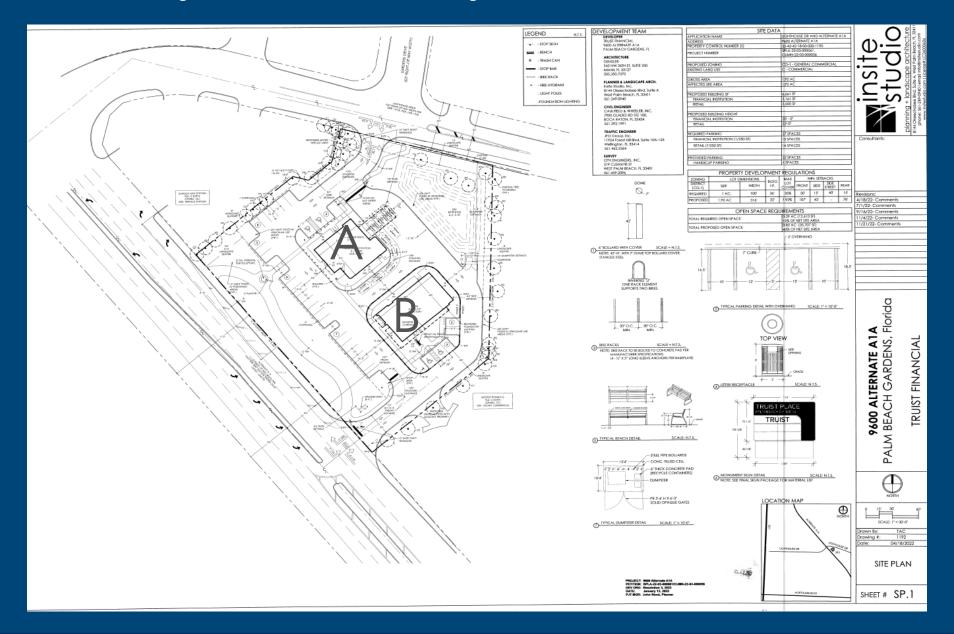

## **CONCEPTUAL SITE PLAN**

#### **Approved Site Plan for Two Buildings**

- Building A: 3,161 SF financial institution with double lane drive
- Building B: 3,500 SF Retail/Medical building