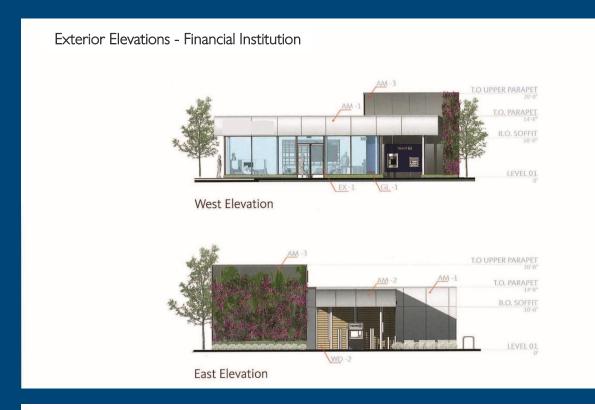

## **ELEVATIONS BUILDING A**

#### **Approved Site Plan for Two Buildings**

- Building A: 3,161 SF financial institution with double lane drive
- Building B: 3,500 SF Retail/Medical building