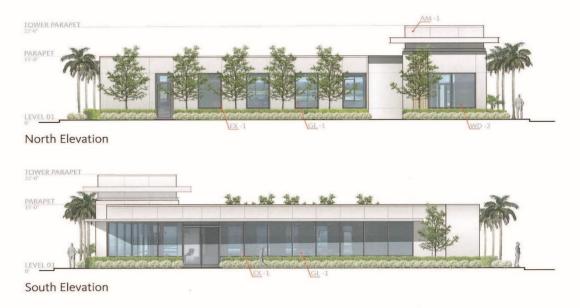

## **ELEVATIONS BUILDING B**

#### **Approved Site Plan for Two Buildings**

- Building A: 3,161 SF financial institution with double lane drive
- Building B: 3,500 SF Retail/Medical building