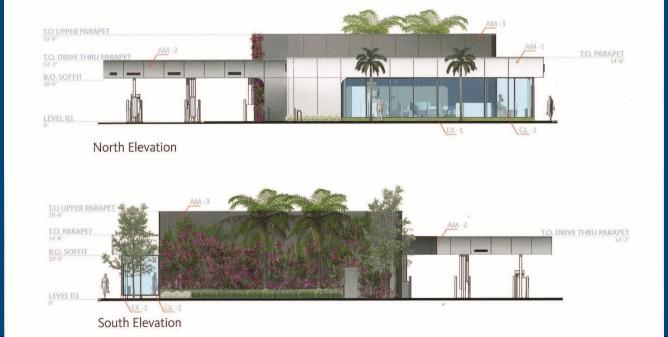

## **ELEVATIONS BUILDING A**

#### **Approved Site Plan for Two Buildings**

- Building A: 3,161 SF financial institution with double lane drive
- Building B: 3,500 SF Retail/Medical building