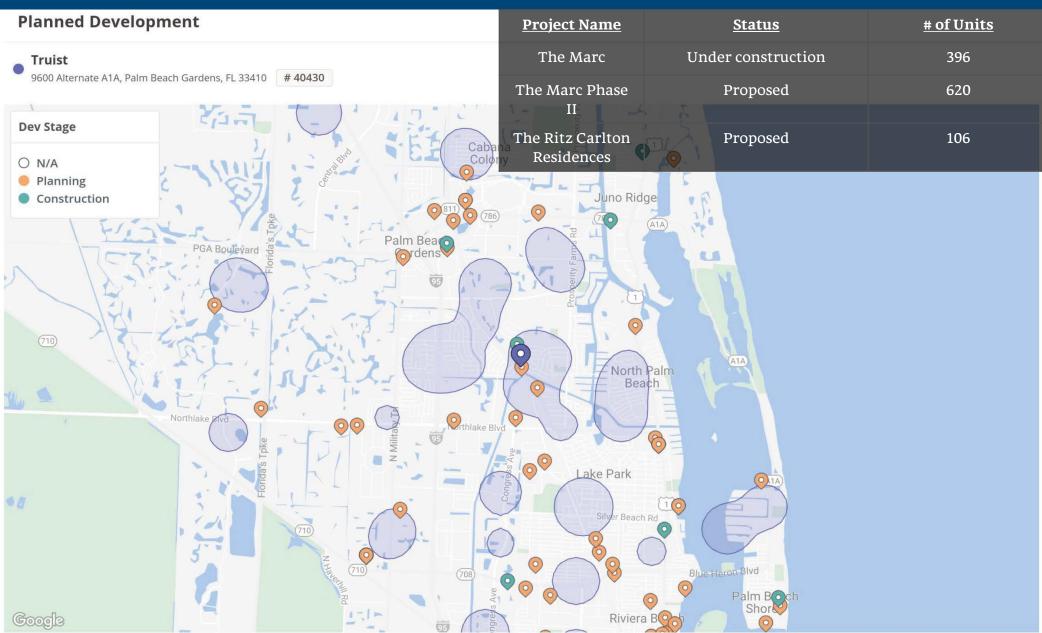

## RESIDENTIAL DEVELOPMENT IN AREA

Home locations are obfuscated for privacy and randomly placed within a census block. They do not represent actual home addresses.