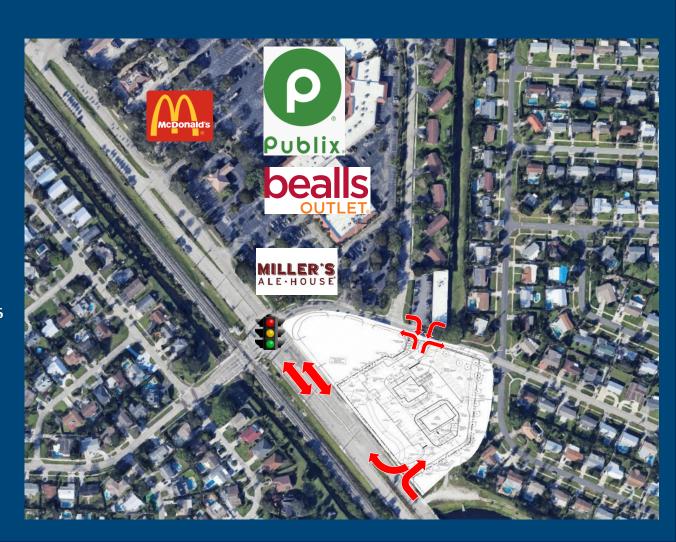

### **PROPERTY HIGHLIGHTS**

- 1.93-acres of prime land located on Alternate A1A in Palm Beach Gardens.
- Zoned CG1
- Multiple site plans available including two building pads.
- 320' of frontage on A1A, which boasts strong traffic counts of 22,556 vehicles per day.
- Nearby national retailers include Publix, Bealls, Planet Fitness, Miller's Ale House, McDonalds, Subway, etc.