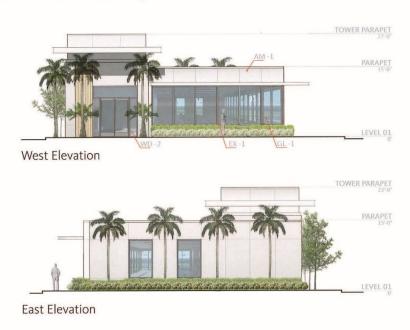

## **ELEVATIONS BUILDING B**

#### **Approved Site Plan for Two Buildings**

- Building A: 3,161 SF financial institution with double lane drive
- Building B: 3,500 SF Retail/Medical building