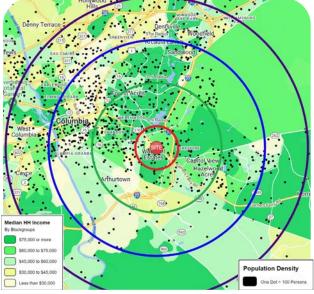

# TRADITIONAL DEMOGRAPHICS 2023

| DEMOGRAPHICS       | 1 MILE    | 3 MILE    | 5 MILE   | 7 MILE   |
|--------------------|-----------|-----------|----------|----------|
| POPULATION         | 7,872     | 59,108    | 134,306  | 213,366  |
| AVERAGE HH INCOME  | \$111,069 | \$123,421 | \$98,491 | \$87,687 |
| DAYTIME EMPLOYMENT | 4,379     | 26,721    | 87,179   | 120,102  |

## TRADE AREA DEMOGRAPHICS

| DEMOGRAPHICS             | 30% of Visits | 50% of Visits | 70% of Visits | ı |
|--------------------------|---------------|---------------|---------------|---|
| POPULATION               | 9,700         | 30,004        | 63,378        |   |
| HOUSEHOLDS               | 4,277         | 13,198        | 25,785        |   |
| AREA (IN SQUARE MILES)   | 4.27          | 14            | 69.14         |   |
| AVERAGE HOUSEHOLD INCOME | \$89,183      | \$71,107      | \$71,989      |   |
|                          |               |               |               |   |