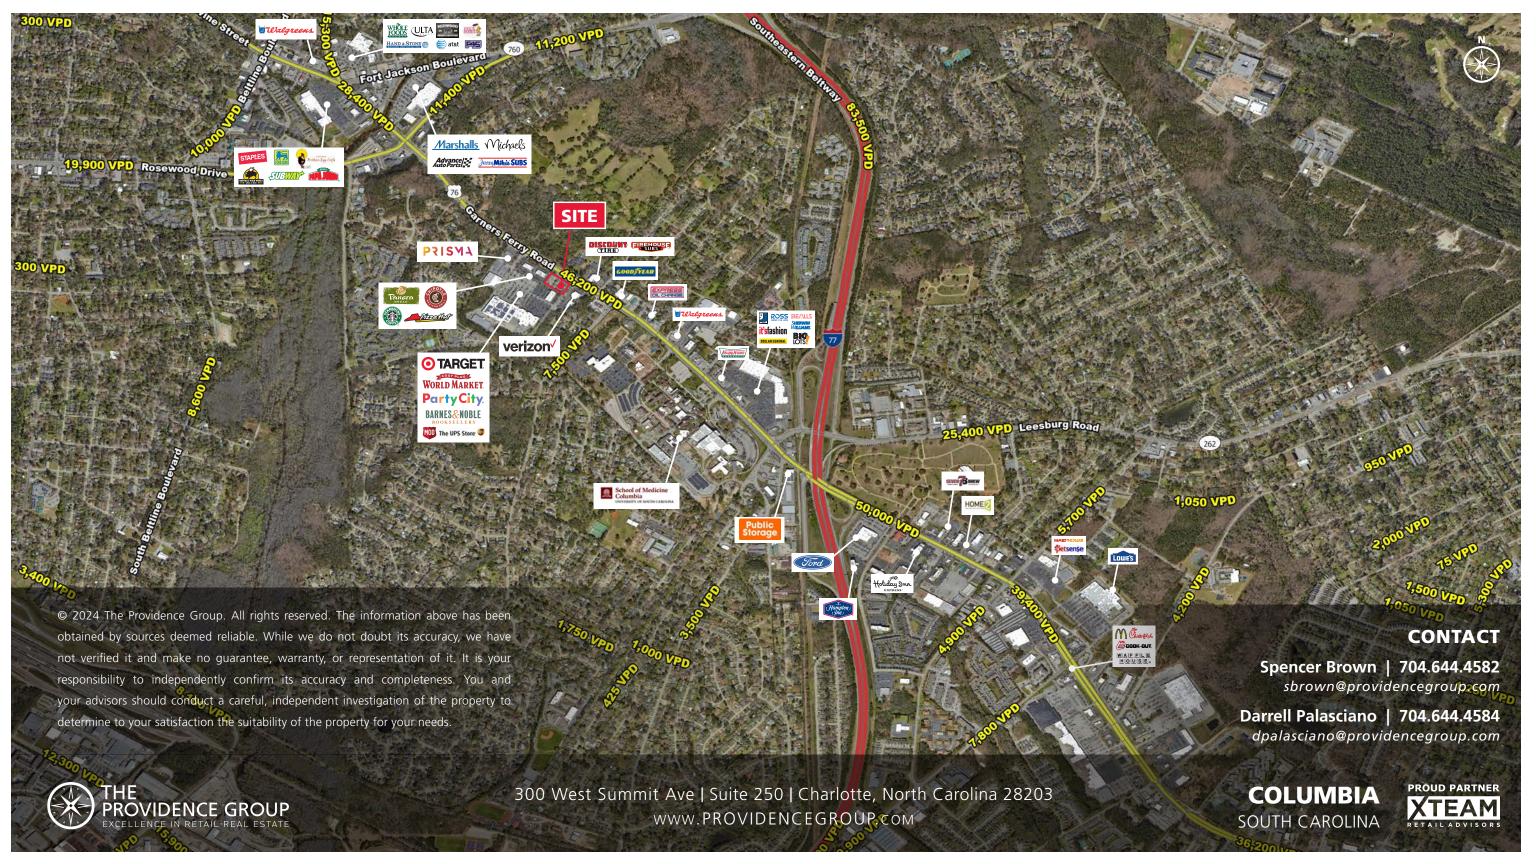

#### **PROPERTY HIGHLIGHTS**

- Former freestanding bank branch outparcel available in front of the Target anchored Shoppes at Woodhill
- Located at a very high profile corner on Garners Ferry Road between Devine Street and I-77
- Full movement outparcel to Shoppes ay Woodhill outparcel
- Great visibility and easy access
- 46,200 VPD on Garners Ferry Rd
- Most financial institutions allowed

#### CONTACT

**Spencer Brown** | 704.644.4582 sbrown@providencegroup.com

Darrell Palasciano | 704.644.4584 dpalasciano@providencegroup.com

© 2024 The Providence Group. All rights reserved. The information above has been obtained by sources deemed reliable. While we do not doubt its accuracy, we have not verified it and make no guarantee, warranty, or representation of it. It is your responsibility to independently confirm its accuracy and completeness. You and your advisors should conduct a careful, independent investigation of the property to determine to your satisfaction the suitability of the property for your needs.