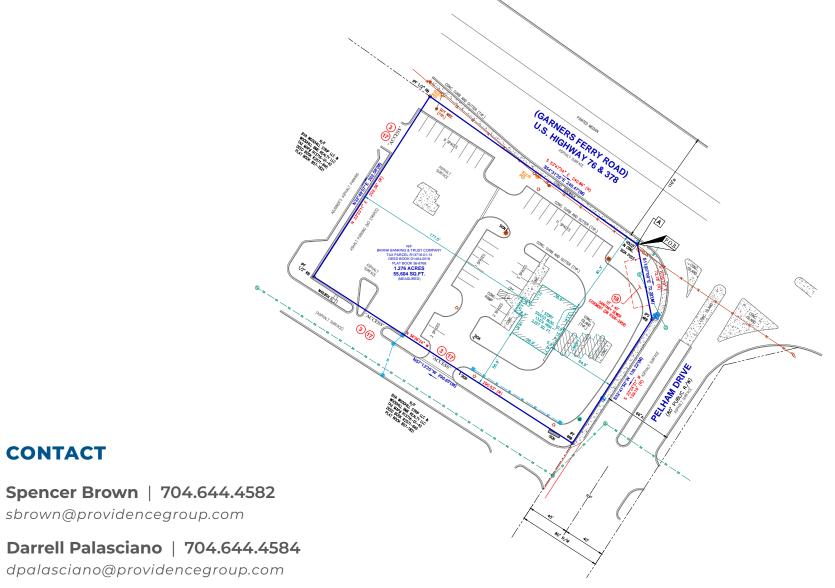

### **PROPERTY / LEASING INFORMATION**

· Available for lease, ground lease, build to suit

· Acres: ±1.28

· Square Feet: ±2,227

· Drive Thru

· Dedicated pylon sign

· 35 Parking Spaces

#### **PROPERTY HIGHLIGHTS**

- Former freestanding bank branch outparcel available in front of the Target anchored Shoppes at Woodhill
- Located at a very high profile corner on Garners Ferry Road between Devine Street and I-77
- Full movement outparcel to Shoppes ay Woodhill outparcel
- Great visibility and easy access
- 46,200 VPD on Garners Ferry Rd
- Most financial institutions allowed

#### CONTACT

**Spencer Brown** | 704.644.4582 sbrown@providencegroup.com

Darrell Palasciano | 704.644.4584 dpalasciano@providencegroup.com

© 2024 The Providence Group. All rights reserved. The information above has been obtained by sources deemed reliable. While we do not doubt its accuracy, we have not verified it and make no guarantee, warranty, or representation of it. It is your responsibility to independently confirm its accuracy and completeness. You and your advisors should conduct a careful, independent investigation of the property to determine to your satisfaction the suitability of the property for your needs.