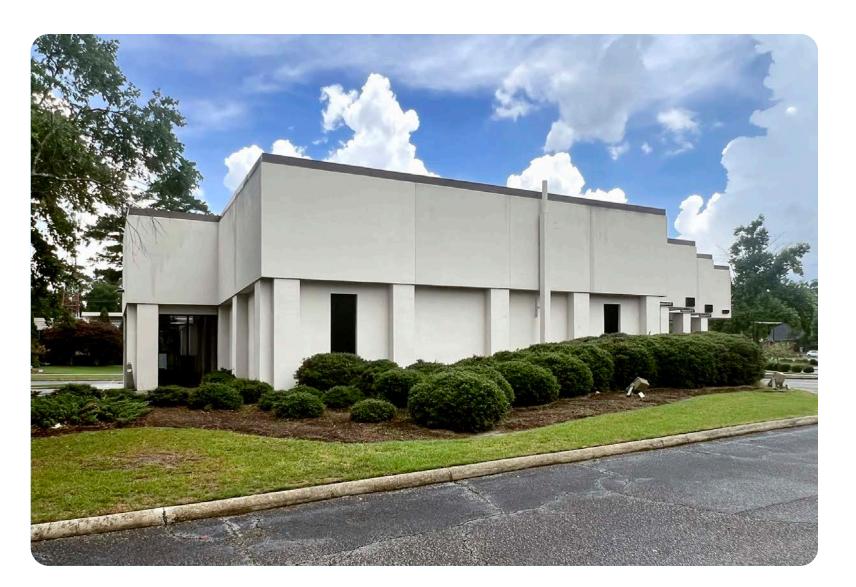

#### **PROPERTY HIGHLIGHTS**

- Former freestanding bank branch outparcel available in front of the Target anchored Shoppes at Woodhill
- Located at a very high profile corner on Garners Ferry Road between Devine Street and I-77
- Full movement outparcel to Shoppes ay Woodhill outparcel
- Great visibility and easy access
- 46,200 VPD on Garners Ferry Rd
- Most financial institutions allowed

### **PROPERTY / LEASING INFORMATION**

· Available for lease, ground lease, build to suit

· Acres: ±1.28

· Square Feet: ±2,227

· Drive Thru

· Dedicated pylon sign

· 35 Parking Spaces