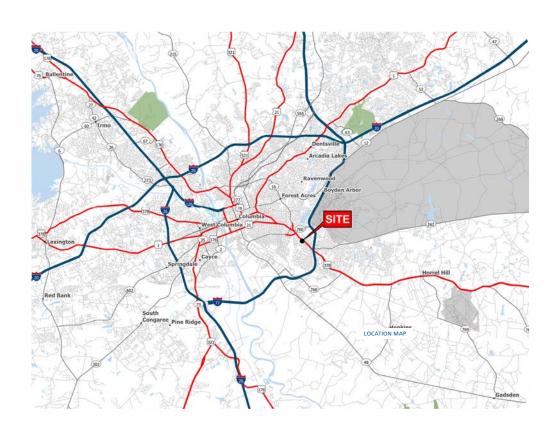

#### **PROPERTY HIGHLIGHTS**

- Former freestanding bank branch outparcel available in front of the Target anchored Shoppes at Woodhill
- Located at a very high profile corner on Garners Ferry Road between Devine Street and I-77
- Full movement outparcel to Shoppes ay Woodhill outparcel
- Great visibility and easy access
- 46,200 VPD on Garners Ferry Rd
- Most financial institutions allowed