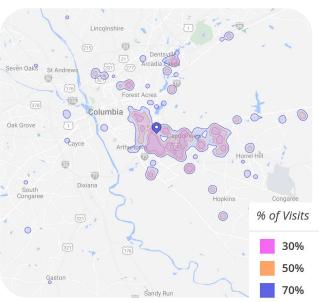

## TRADE AREA DEMOGRAPHICS

| DEMOGRAPHICS             | 30% of Visits | 50% of Visits | 70% of Visits | ı |
|--------------------------|---------------|---------------|---------------|---|
| POPULATION               | 9,700         | 30,004        | 63,378        |   |
| HOUSEHOLDS               | 4,277         | 13,198        | 25,785        |   |
| AREA (IN SQUARE MILES)   | 4.27          | 14            | 69.14         |   |
| AVERAGE HOUSEHOLD INCOME | \$89,183      | \$71,107      | \$71,989      |   |
|                          |               |               |               |   |