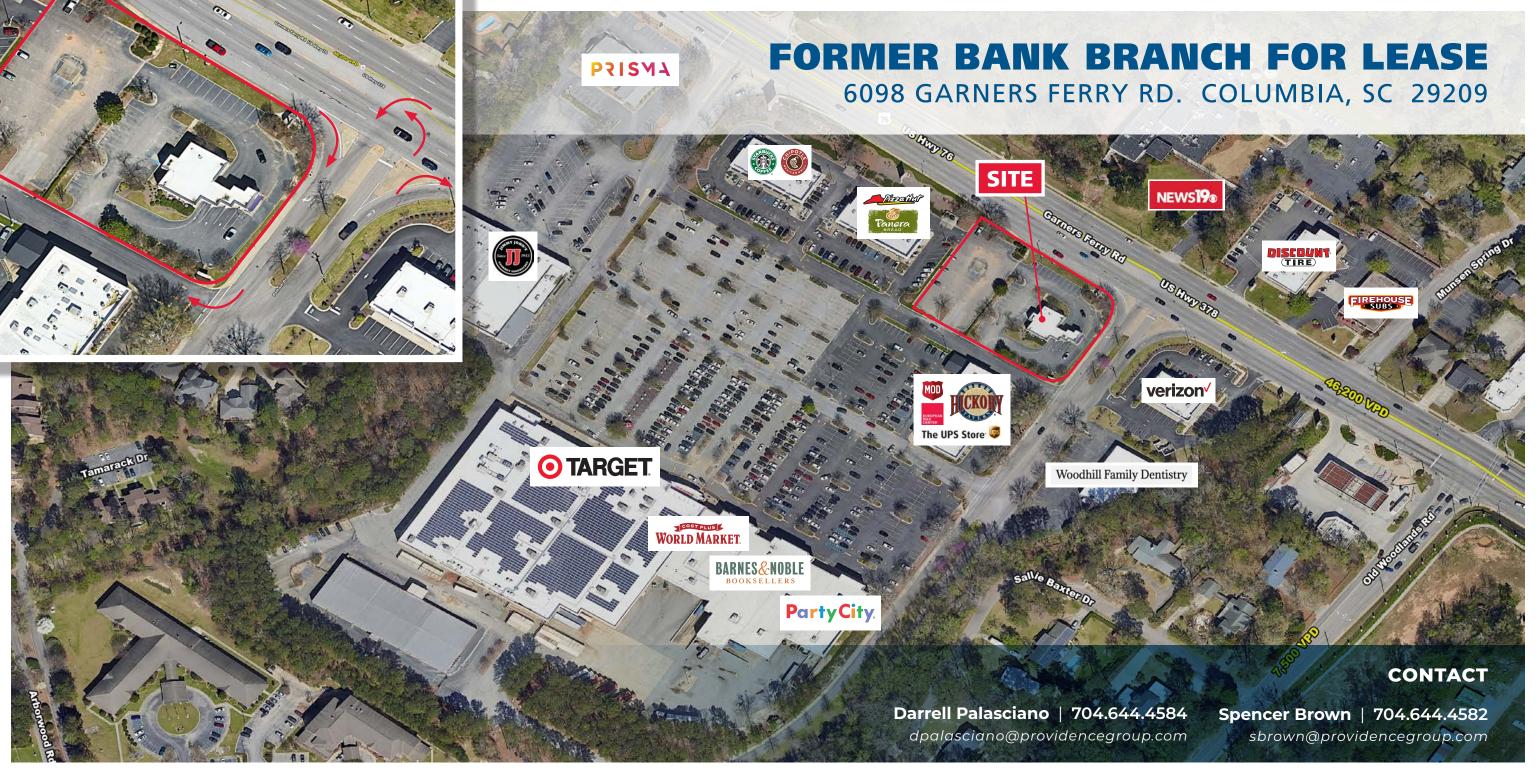

## FORMER BANK BRANCH FOR LEASE

6098 GARNERS FERRY RD. COLUMBIA, SC 29209

#### **PROPERTY HIGHLIGHTS**

- Former freestanding bank branch outparcel available in front of the Target anchored Shoppes at Woodhill
- Located at a very high profile corner on Garners Ferry Road between Devine Street and I-77
- Full movement outparcel to Shoppes ay Woodhill outparcel
- Great visibility and easy access
- 46,200 VPD on Garners Ferry Rd
- Most financial institutions allowed

### **PROPERTY / LEASING INFORMATION**

· Available for lease, ground lease, build to suit

· Acres: ±1.28

· Square Feet: ±2,227

· Drive Thru

· Dedicated pylon sign

· 35 Parking Spaces