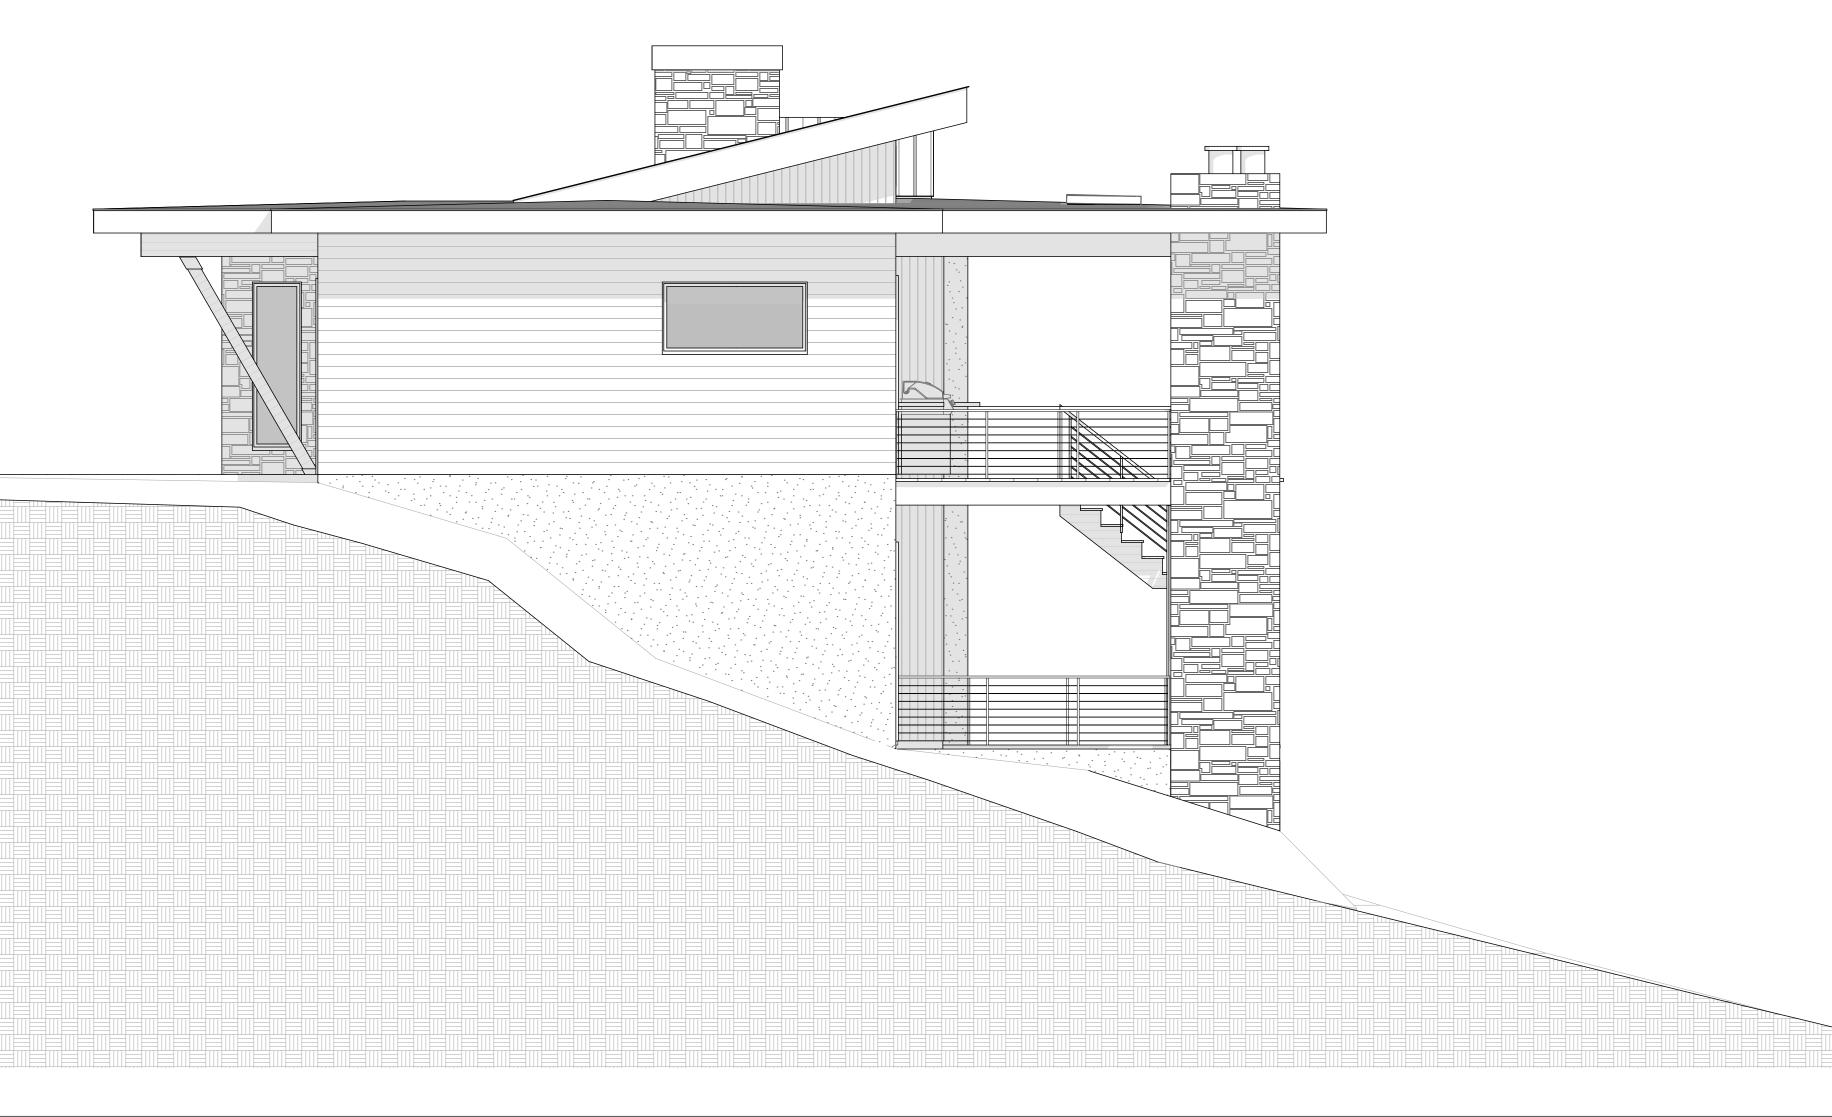

# MARS HILL RESIDENCE - RIDGETOP LOOP LOT

| Γ #5                                                                |                                                   |          |                                                                                                      |                   | 207 COXE AVE. SUITE 12, AS<br>WWW.BCAVL.CO                                             |
|---------------------------------------------------------------------|---------------------------------------------------|----------|------------------------------------------------------------------------------------------------------|-------------------|----------------------------------------------------------------------------------------|
|                                                                     | Р                                                 | RICING   | SET SHEET INDEX                                                                                      |                   | FOR I                                                                                  |
|                                                                     | CVR                                               | COVER S  | HEET                                                                                                 |                   | 0                                                                                      |
|                                                                     | A-100                                             |          | ΓΙΟΝ PLAN                                                                                            |                   | NO                                                                                     |
|                                                                     | A-101                                             | LOWER L  | EVEL FLOOR PLAN                                                                                      |                   | CONST                                                                                  |
|                                                                     | A-102                                             | MAIN LEV | /EL FLOOR PLAN                                                                                       |                   |                                                                                        |
|                                                                     | A-103                                             | CLEREST  | ORY PLAN                                                                                             |                   | NOTICE:<br>THIS DRAWING SHALL NOT<br>CONSTRUCTION UNLESS TH<br>CORPORATION SEAL APPEAR |
|                                                                     | A-104                                             | ROOF PL  | AN                                                                                                   |                   | SIGNATURE AND DATE.                                                                    |
|                                                                     | A-105                                             | CEILING  | PLANS                                                                                                |                   |                                                                                        |
|                                                                     | A-201                                             | ELEVATIO | DNS                                                                                                  |                   |                                                                                        |
|                                                                     | A-202                                             | ELEVATIO | DNS                                                                                                  |                   | PR                                                                                     |
|                                                                     | A-203                                             |          | ON PERSPECTIVES                                                                                      |                   |                                                                                        |
|                                                                     | A-301                                             |          | DIAGRAM                                                                                              | Z                 |                                                                                        |
|                                                                     | A-302                                             |          | S DIAGRAMS                                                                                           | Ο                 |                                                                                        |
|                                                                     | A-401                                             | WINDOW   | SCHEDULE                                                                                             |                   | PROJECT NAME:                                                                          |
|                                                                     | PROJEC                                            | T INFO   |                                                                                                      | )                 | MARS                                                                                   |
| PROJECT DESCRI                                                      |                                                   |          | LOCATION                                                                                             | 2                 | RESI                                                                                   |
|                                                                     |                                                   |          |                                                                                                      |                   | #Site                                                                                  |
| NEW 2 STORY HOUSE W<br>4 BEDROOM, 3.5 BATHS,<br>GARAGE. CONCRETE AN | ATTACHED 2 CAR                                    |          | RIDGETOP LOOP LOT #5<br>XXX WOLF TRAIL RD<br>MARS HILL, NC 28754<br>PIN: 9861-07-4086<br>0.902 ACRES | CONSTRUCTION      | #Site City, #Site<br>L                                                                 |
|                                                                     |                                                   |          | OWNER / CONTRACTOR                                                                                   | Ο                 | OWNER:                                                                                 |
| AREA                                                                |                                                   |          | SEVERINO RODRIGUES                                                                                   | S                 |                                                                                        |
| 1,470 SF MAIN L                                                     | R LEVEL HEATED<br>_EVEL HEATED<br>_ <b>HEATED</b> |          | 6180 NW 63RD WAY<br>PARKLAND, FL 33067                                                               |                   |                                                                                        |
| ,                                                                   | R LEVEL MECH                                      |          | SEVERINO1970@GMAIL.COM                                                                               | Ο                 |                                                                                        |
| 848 SF LOWE                                                         | R LEVEL DECK/PA<br>RAGE/FUTURE SF                 | TIO      | ARCHITECT                                                                                            | Ľ.                | SULASK                                                                                 |
| 130 SF MAIN L                                                       | LEVEL DECK<br>LEVEL FRONT POF<br>LEVEL GARAGE     | RCH      | BCA, PLLC<br>PO BOX 2867<br>ASHEVILLE, NC 28802<br>JAMES@BCAVL.COM                                   | 01                | MARK DATE ISS                                                                          |
|                                                                     |                                                   |          |                                                                                                      | N<br>≻            |                                                                                        |
|                                                                     |                                                   |          |                                                                                                      |                   |                                                                                        |
|                                                                     |                                                   |          |                                                                                                      | $\leq$            |                                                                                        |
|                                                                     |                                                   |          |                                                                                                      | O                 | PROJECT NO: #Pli                                                                       |
|                                                                     |                                                   | +        |                                                                                                      | R REVIEW ONLY NOT | MODEL FILE:<br>DRAWN BY: BCA<br>CHK'D BY:                                              |
|                                                                     |                                                   |          |                                                                                                      | $\geq$            |                                                                                        |
|                                                                     |                                                   |          |                                                                                                      | Ш                 | SHEET TITLE                                                                            |
|                                                                     |                                                   |          |                                                                                                      | A A               | COVE                                                                                   |
|                                                                     |                                                   |          |                                                                                                      | Ц<br>Ц            | DATE: 2/2/24                                                                           |
|                                                                     |                                                   |          |                                                                                                      |                   | C                                                                                      |