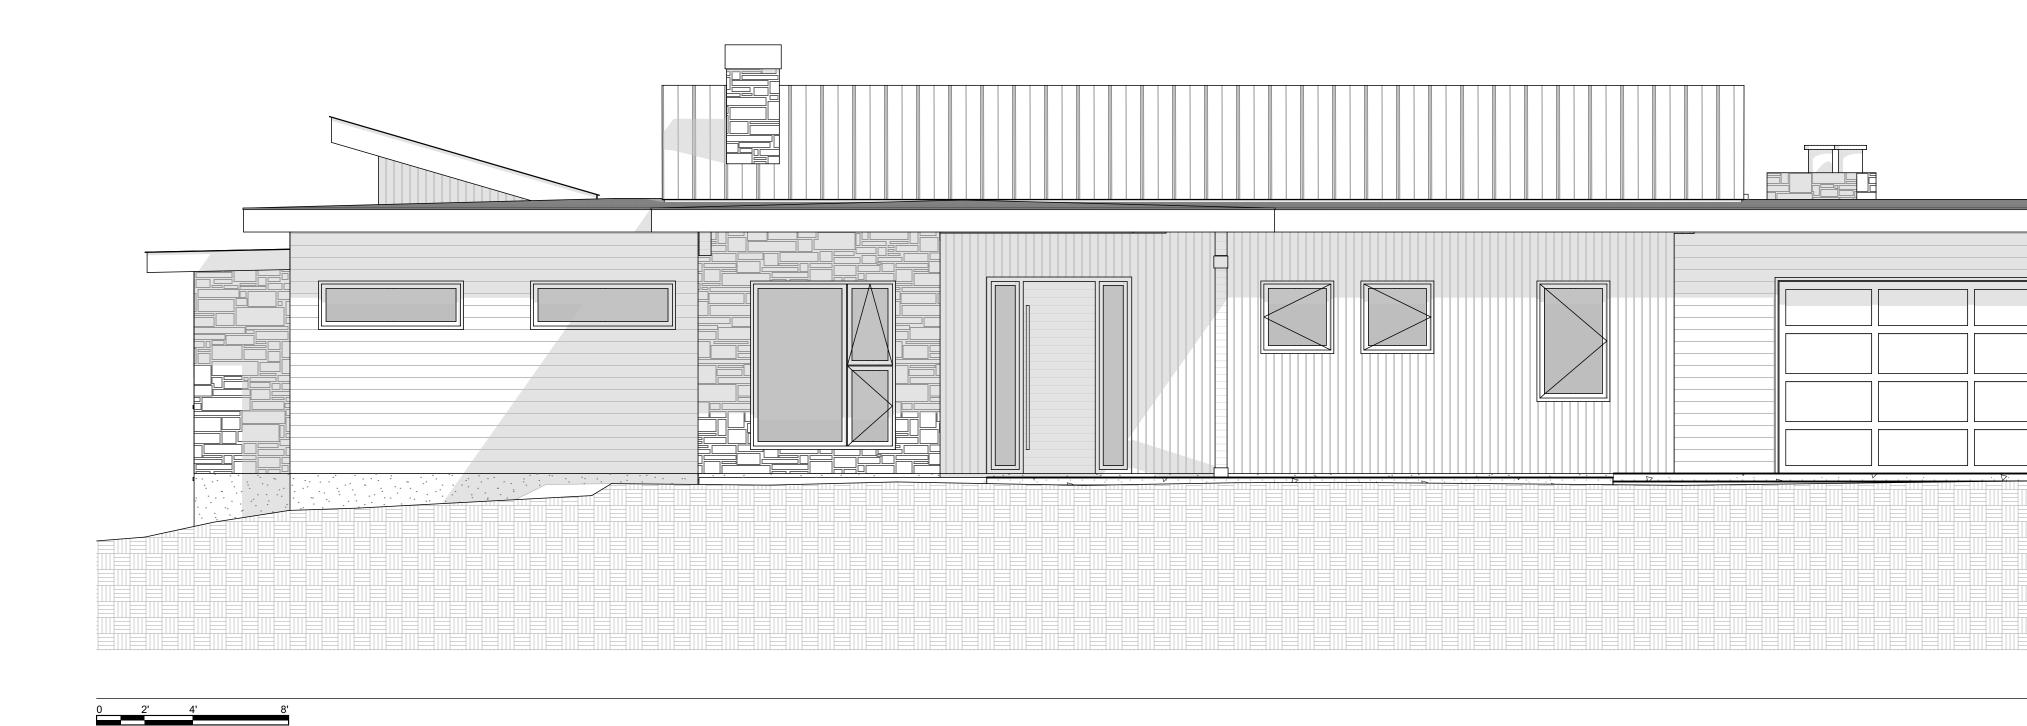

# MARS HILL RESIDENCE - RIDGETOP LOOP LOT

| Γ #5                                                                |                                                   |          |                                                                                                      |                   | 207 COXE AVE. SUITE 12, AS<br>WWW.BCAVL.CO                                             |
|---------------------------------------------------------------------|---------------------------------------------------|----------|------------------------------------------------------------------------------------------------------|-------------------|----------------------------------------------------------------------------------------|
|                                                                     | Р                                                 | RICING   | SET SHEET INDEX                                                                                      |                   | FOR I                                                                                  |
|                                                                     | CVR                                               | COVER S  | HEET                                                                                                 |                   | 0                                                                                      |
|                                                                     | A-100                                             |          | ΓΙΟΝ PLAN                                                                                            |                   | NO                                                                                     |
|                                                                     | A-101                                             | LOWER L  | EVEL FLOOR PLAN                                                                                      |                   | CONST                                                                                  |
|                                                                     | A-102                                             | MAIN LEV | /EL FLOOR PLAN                                                                                       |                   |                                                                                        |
|                                                                     | A-103                                             | CLEREST  | ORY PLAN                                                                                             |                   | NOTICE:<br>THIS DRAWING SHALL NOT<br>CONSTRUCTION UNLESS TH<br>CORPORATION SEAL APPEAR |
|                                                                     | A-104                                             | ROOF PL  | AN                                                                                                   |                   | SIGNATURE AND DATE.                                                                    |
|                                                                     | A-105                                             | CEILING  | PLANS                                                                                                |                   |                                                                                        |
|                                                                     | A-201                                             | ELEVATIO | DNS                                                                                                  |                   |                                                                                        |
|                                                                     | A-202                                             | ELEVATIO | DNS                                                                                                  |                   | PR                                                                                     |
|                                                                     | A-203                                             |          | ON PERSPECTIVES                                                                                      |                   |                                                                                        |
|                                                                     | A-301                                             |          | DIAGRAM                                                                                              | Z                 |                                                                                        |
|                                                                     | A-302                                             |          | S DIAGRAMS                                                                                           | Ο                 |                                                                                        |
|                                                                     | A-401                                             | WINDOW   | SCHEDULE                                                                                             |                   | PROJECT NAME:                                                                          |
|                                                                     | PROJEC                                            | T INFO   |                                                                                                      | )                 | MARS                                                                                   |
| PROJECT DESCRI                                                      |                                                   |          | LOCATION                                                                                             | 2                 | RESI                                                                                   |
|                                                                     |                                                   |          |                                                                                                      |                   | #Site                                                                                  |
| NEW 2 STORY HOUSE W<br>4 BEDROOM, 3.5 BATHS,<br>GARAGE. CONCRETE AN | ATTACHED 2 CAR                                    |          | RIDGETOP LOOP LOT #5<br>XXX WOLF TRAIL RD<br>MARS HILL, NC 28754<br>PIN: 9861-07-4086<br>0.902 ACRES | CONSTRUCTION      | #Site City, #Site<br>L                                                                 |
|                                                                     |                                                   |          | OWNER / CONTRACTOR                                                                                   | Ο                 | OWNER:                                                                                 |
| AREA                                                                |                                                   |          | SEVERINO RODRIGUES                                                                                   | S                 |                                                                                        |
| 1,470 SF MAIN L                                                     | R LEVEL HEATED<br>_EVEL HEATED<br>_ <b>HEATED</b> |          | 6180 NW 63RD WAY<br>PARKLAND, FL 33067                                                               |                   |                                                                                        |
| ,                                                                   | R LEVEL MECH                                      |          | SEVERINO1970@GMAIL.COM                                                                               | Ο                 |                                                                                        |
| 848 SF LOWE                                                         | R LEVEL DECK/PA<br>RAGE/FUTURE SF                 | TIO      | ARCHITECT                                                                                            | Ľ.                | SULASK                                                                                 |
| 130 SF MAIN L                                                       | LEVEL DECK<br>LEVEL FRONT POF<br>LEVEL GARAGE     | RCH      | BCA, PLLC<br>PO BOX 2867<br>ASHEVILLE, NC 28802<br>JAMES@BCAVL.COM                                   | 01                | MARK DATE ISS                                                                          |
|                                                                     |                                                   |          |                                                                                                      | N<br>≻            |                                                                                        |
|                                                                     |                                                   |          |                                                                                                      |                   |                                                                                        |
|                                                                     |                                                   |          |                                                                                                      | $\leq$            |                                                                                        |
|                                                                     |                                                   |          |                                                                                                      | O                 | PROJECT NO: #Pli                                                                       |
|                                                                     |                                                   | +        |                                                                                                      | R REVIEW ONLY NOT | MODEL FILE:<br>DRAWN BY: BCA<br>CHK'D BY:                                              |
|                                                                     |                                                   |          |                                                                                                      | $\geq$            |                                                                                        |
|                                                                     |                                                   |          |                                                                                                      | Ш                 | SHEET TITLE                                                                            |
|                                                                     |                                                   |          |                                                                                                      | A A               | COVE                                                                                   |
|                                                                     |                                                   |          |                                                                                                      | Ц<br>Ц            | DATE: 2/2/24                                                                           |
|                                                                     |                                                   |          |                                                                                                      |                   | C                                                                                      |