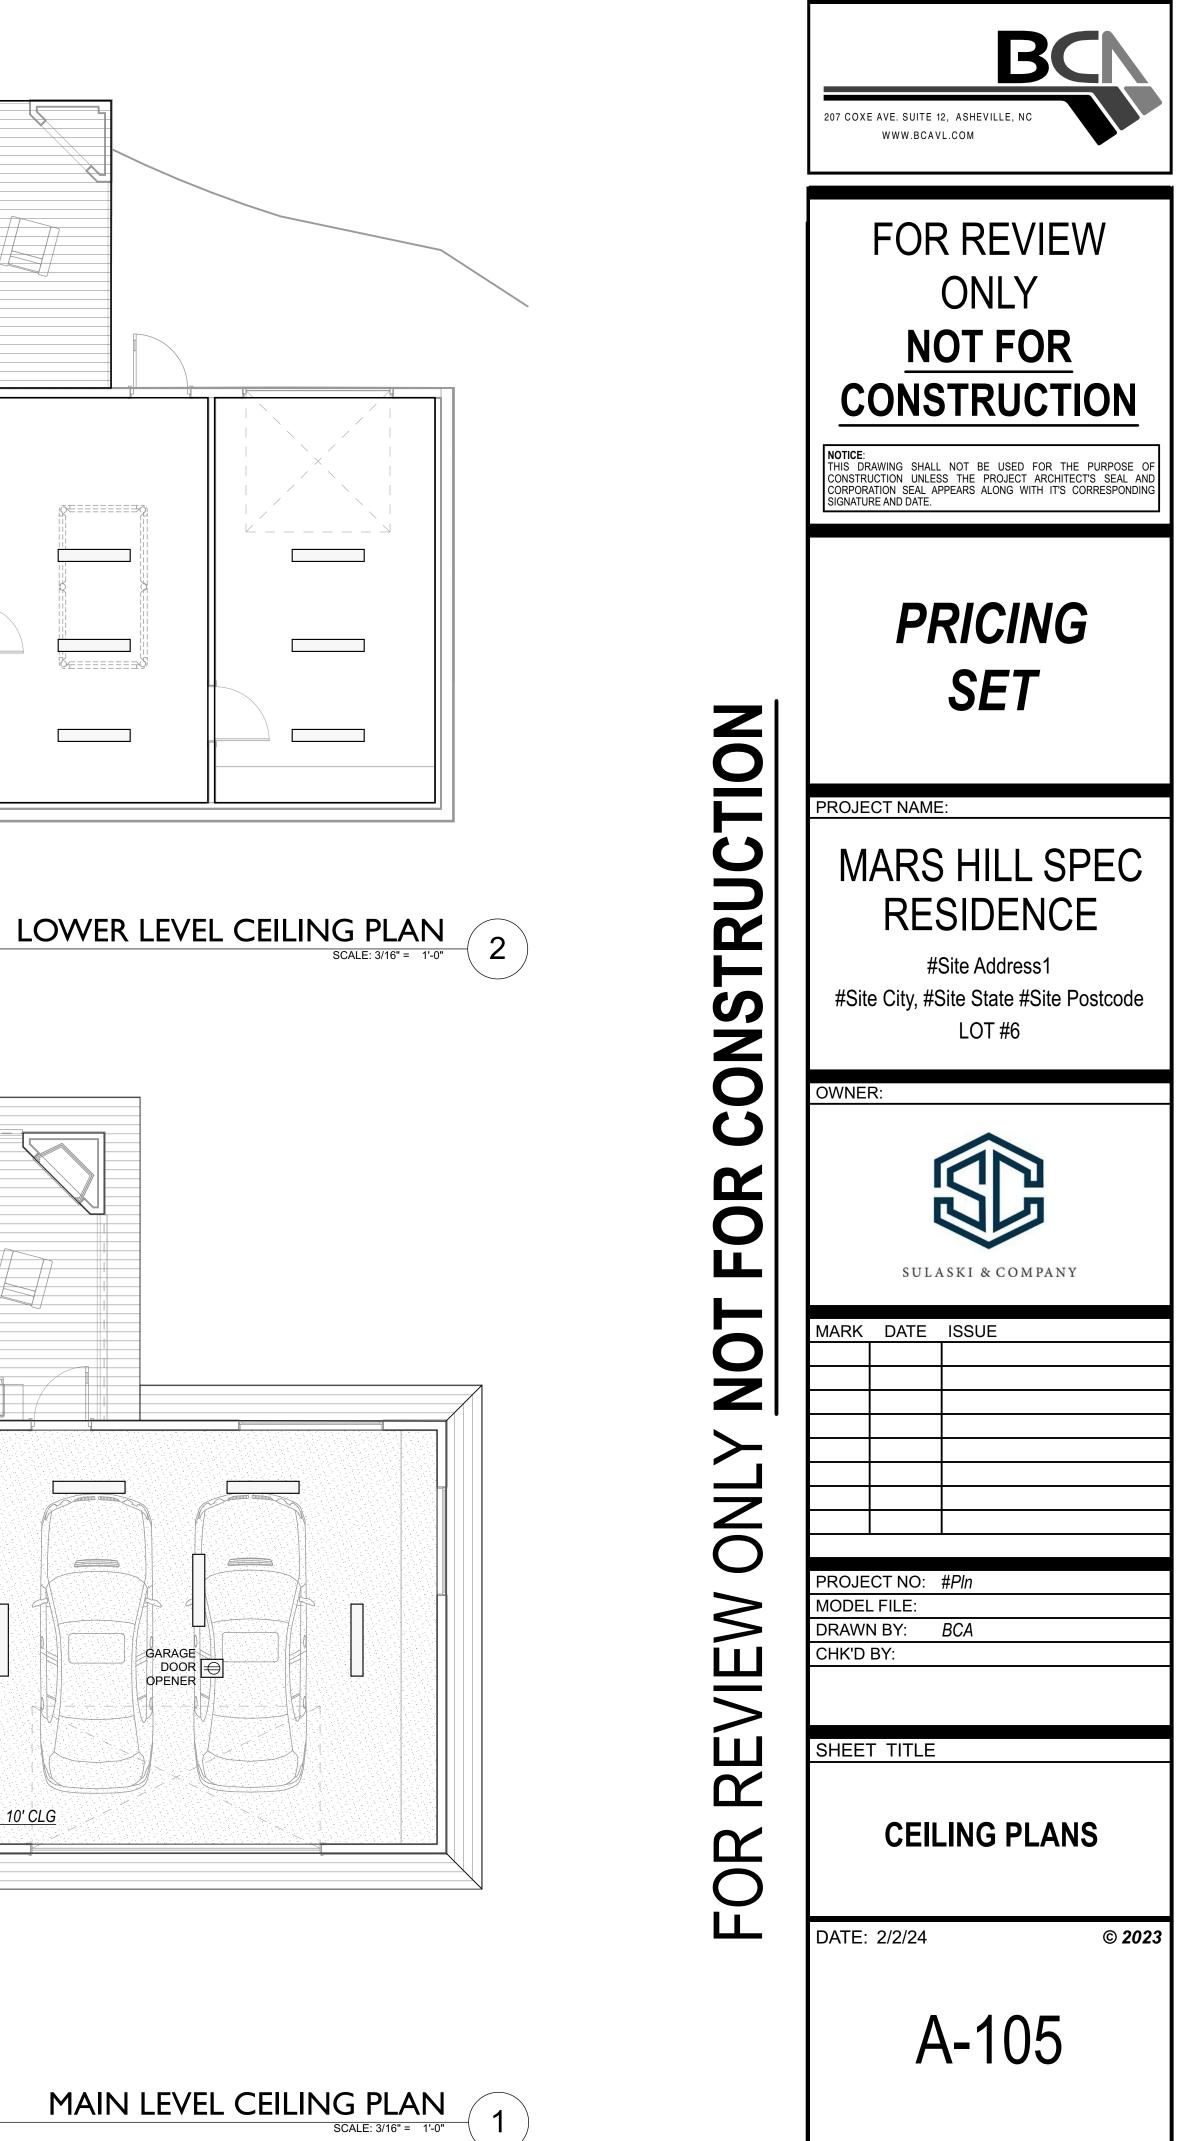

# MARS HILL RESIDENCE - RIDGETOP LOOP LOT

| Γ #5                                                                |                                                   |          |                                                                                                      |                   | 207 COXE AVE. SUITE 12, AS<br>WWW.BCAVL.CO                                             |
|---------------------------------------------------------------------|---------------------------------------------------|----------|------------------------------------------------------------------------------------------------------|-------------------|----------------------------------------------------------------------------------------|
|                                                                     | Р                                                 | RICING   | SET SHEET INDEX                                                                                      |                   | FOR I                                                                                  |
|                                                                     | CVR                                               | COVER S  | HEET                                                                                                 |                   | 0                                                                                      |
|                                                                     | A-100                                             |          | ΓΙΟΝ PLAN                                                                                            |                   | NO                                                                                     |
|                                                                     | A-101                                             | LOWER L  | EVEL FLOOR PLAN                                                                                      |                   | CONST                                                                                  |
|                                                                     | A-102                                             | MAIN LEV | /EL FLOOR PLAN                                                                                       |                   |                                                                                        |
|                                                                     | A-103                                             | CLEREST  | ORY PLAN                                                                                             |                   | NOTICE:<br>THIS DRAWING SHALL NOT<br>CONSTRUCTION UNLESS TH<br>CORPORATION SEAL APPEAR |
|                                                                     | A-104                                             | ROOF PL  | AN                                                                                                   |                   | SIGNATURE AND DATE.                                                                    |
|                                                                     | A-105                                             | CEILING  | PLANS                                                                                                |                   |                                                                                        |
|                                                                     | A-201                                             | ELEVATIO | DNS                                                                                                  |                   |                                                                                        |
|                                                                     | A-202                                             | ELEVATIO | DNS                                                                                                  |                   | PR                                                                                     |
|                                                                     | A-203                                             |          | ON PERSPECTIVES                                                                                      |                   |                                                                                        |
|                                                                     | A-301                                             |          | DIAGRAM                                                                                              | Z                 |                                                                                        |
|                                                                     | A-302                                             |          | S DIAGRAMS                                                                                           | Ο                 |                                                                                        |
|                                                                     | A-401                                             | WINDOW   | SCHEDULE                                                                                             |                   | PROJECT NAME:                                                                          |
|                                                                     | PROJEC                                            | T INFO   |                                                                                                      | )                 | MARS                                                                                   |
| PROJECT DESCRI                                                      |                                                   |          | LOCATION                                                                                             | 2                 | RESI                                                                                   |
|                                                                     |                                                   |          |                                                                                                      |                   | #Site                                                                                  |
| NEW 2 STORY HOUSE W<br>4 BEDROOM, 3.5 BATHS,<br>GARAGE. CONCRETE AN | ATTACHED 2 CAR                                    |          | RIDGETOP LOOP LOT #5<br>XXX WOLF TRAIL RD<br>MARS HILL, NC 28754<br>PIN: 9861-07-4086<br>0.902 ACRES | CONSTRUCTION      | #Site City, #Site<br>L                                                                 |
|                                                                     |                                                   |          | OWNER / CONTRACTOR                                                                                   | Ο                 | OWNER:                                                                                 |
| AREA                                                                |                                                   |          | SEVERINO RODRIGUES                                                                                   | S                 |                                                                                        |
| 1,470 SF MAIN L                                                     | R LEVEL HEATED<br>_EVEL HEATED<br>_ <b>HEATED</b> |          | 6180 NW 63RD WAY<br>PARKLAND, FL 33067                                                               |                   |                                                                                        |
| ,                                                                   | R LEVEL MECH                                      |          | SEVERINO1970@GMAIL.COM                                                                               | Ο                 |                                                                                        |
| 848 SF LOWE                                                         | R LEVEL DECK/PA<br>RAGE/FUTURE SF                 | TIO      | ARCHITECT                                                                                            | Ľ.                | SULASK                                                                                 |
| 130 SF MAIN L                                                       | LEVEL DECK<br>LEVEL FRONT POF<br>LEVEL GARAGE     | RCH      | BCA, PLLC<br>PO BOX 2867<br>ASHEVILLE, NC 28802<br>JAMES@BCAVL.COM                                   | 01                | MARK DATE ISS                                                                          |
|                                                                     |                                                   |          |                                                                                                      | N<br>≻            |                                                                                        |
|                                                                     |                                                   |          |                                                                                                      |                   |                                                                                        |
|                                                                     |                                                   |          |                                                                                                      | $\leq$            |                                                                                        |
|                                                                     |                                                   |          |                                                                                                      | O                 | PROJECT NO: #Pli                                                                       |
|                                                                     |                                                   | +        |                                                                                                      | R REVIEW ONLY NOT | MODEL FILE:<br>DRAWN BY: BCA<br>CHK'D BY:                                              |
|                                                                     |                                                   |          |                                                                                                      | $\geq$            |                                                                                        |
|                                                                     |                                                   |          |                                                                                                      | Ш                 | SHEET TITLE                                                                            |
|                                                                     |                                                   |          |                                                                                                      | A A               | COVE                                                                                   |
|                                                                     |                                                   |          |                                                                                                      | Ц<br>Ц            | DATE: 2/2/24                                                                           |
|                                                                     |                                                   |          |                                                                                                      |                   | C                                                                                      |