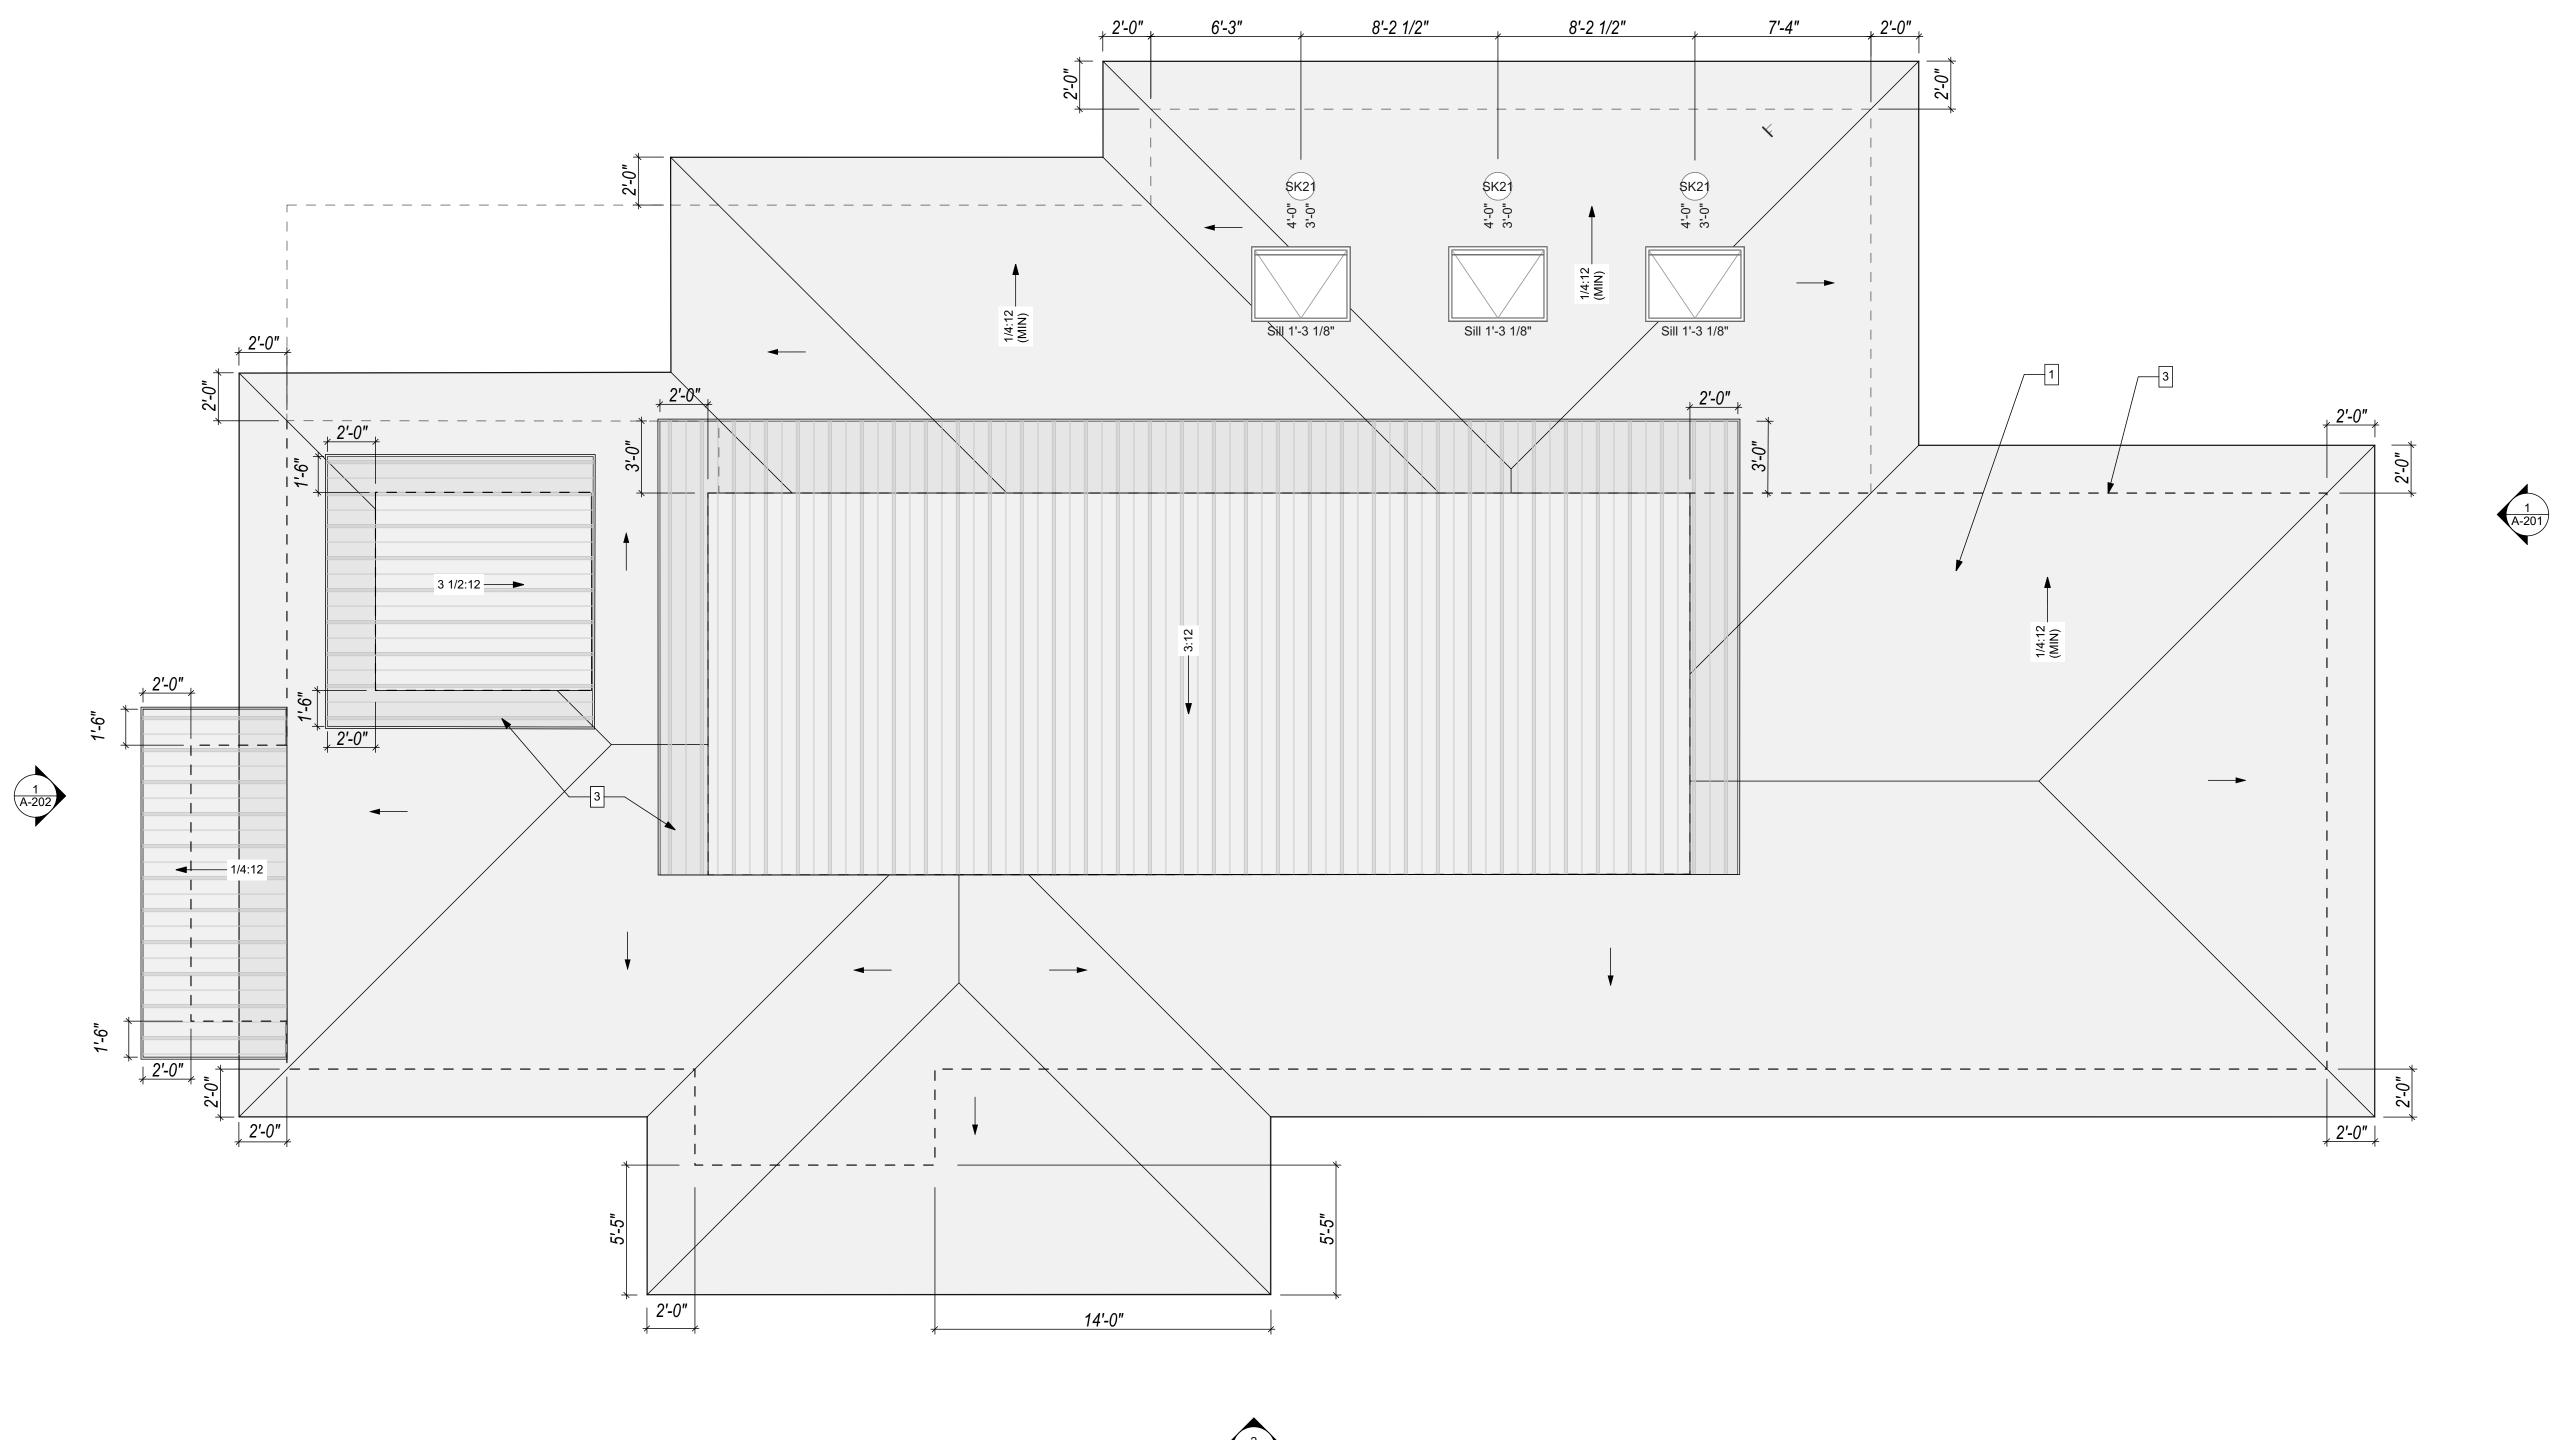

REAR PERSPECTIVE

**1** 

2 A-201

|    | ROOF LEGEND                                                                                    |
|----|------------------------------------------------------------------------------------------------|
| 10 | TPO MEMBRANE ROOF. MULE-HIDE PRODUCTS -<br>MEDIUM BRONZE OR EQUAL.<br>(1/4:12 ROOF SLOPE MIN.) |
| 20 | 1:12 SLOPE METAL ROOF (OVER MEMBRANE ROOF)                                                     |
| 30 | LINE OF EXTERIOR WALL SHOWN DASHED                                                             |
| 4o | GUTTER                                                                                         |
| 50 | DOWNSPOUT                                                                                      |

ROOF PLAN SCALE: 1/4" = 1'-0"

**CONSTRUCTION** FOR NOT >. ONL REVIEW FOR

4' 8' 12'