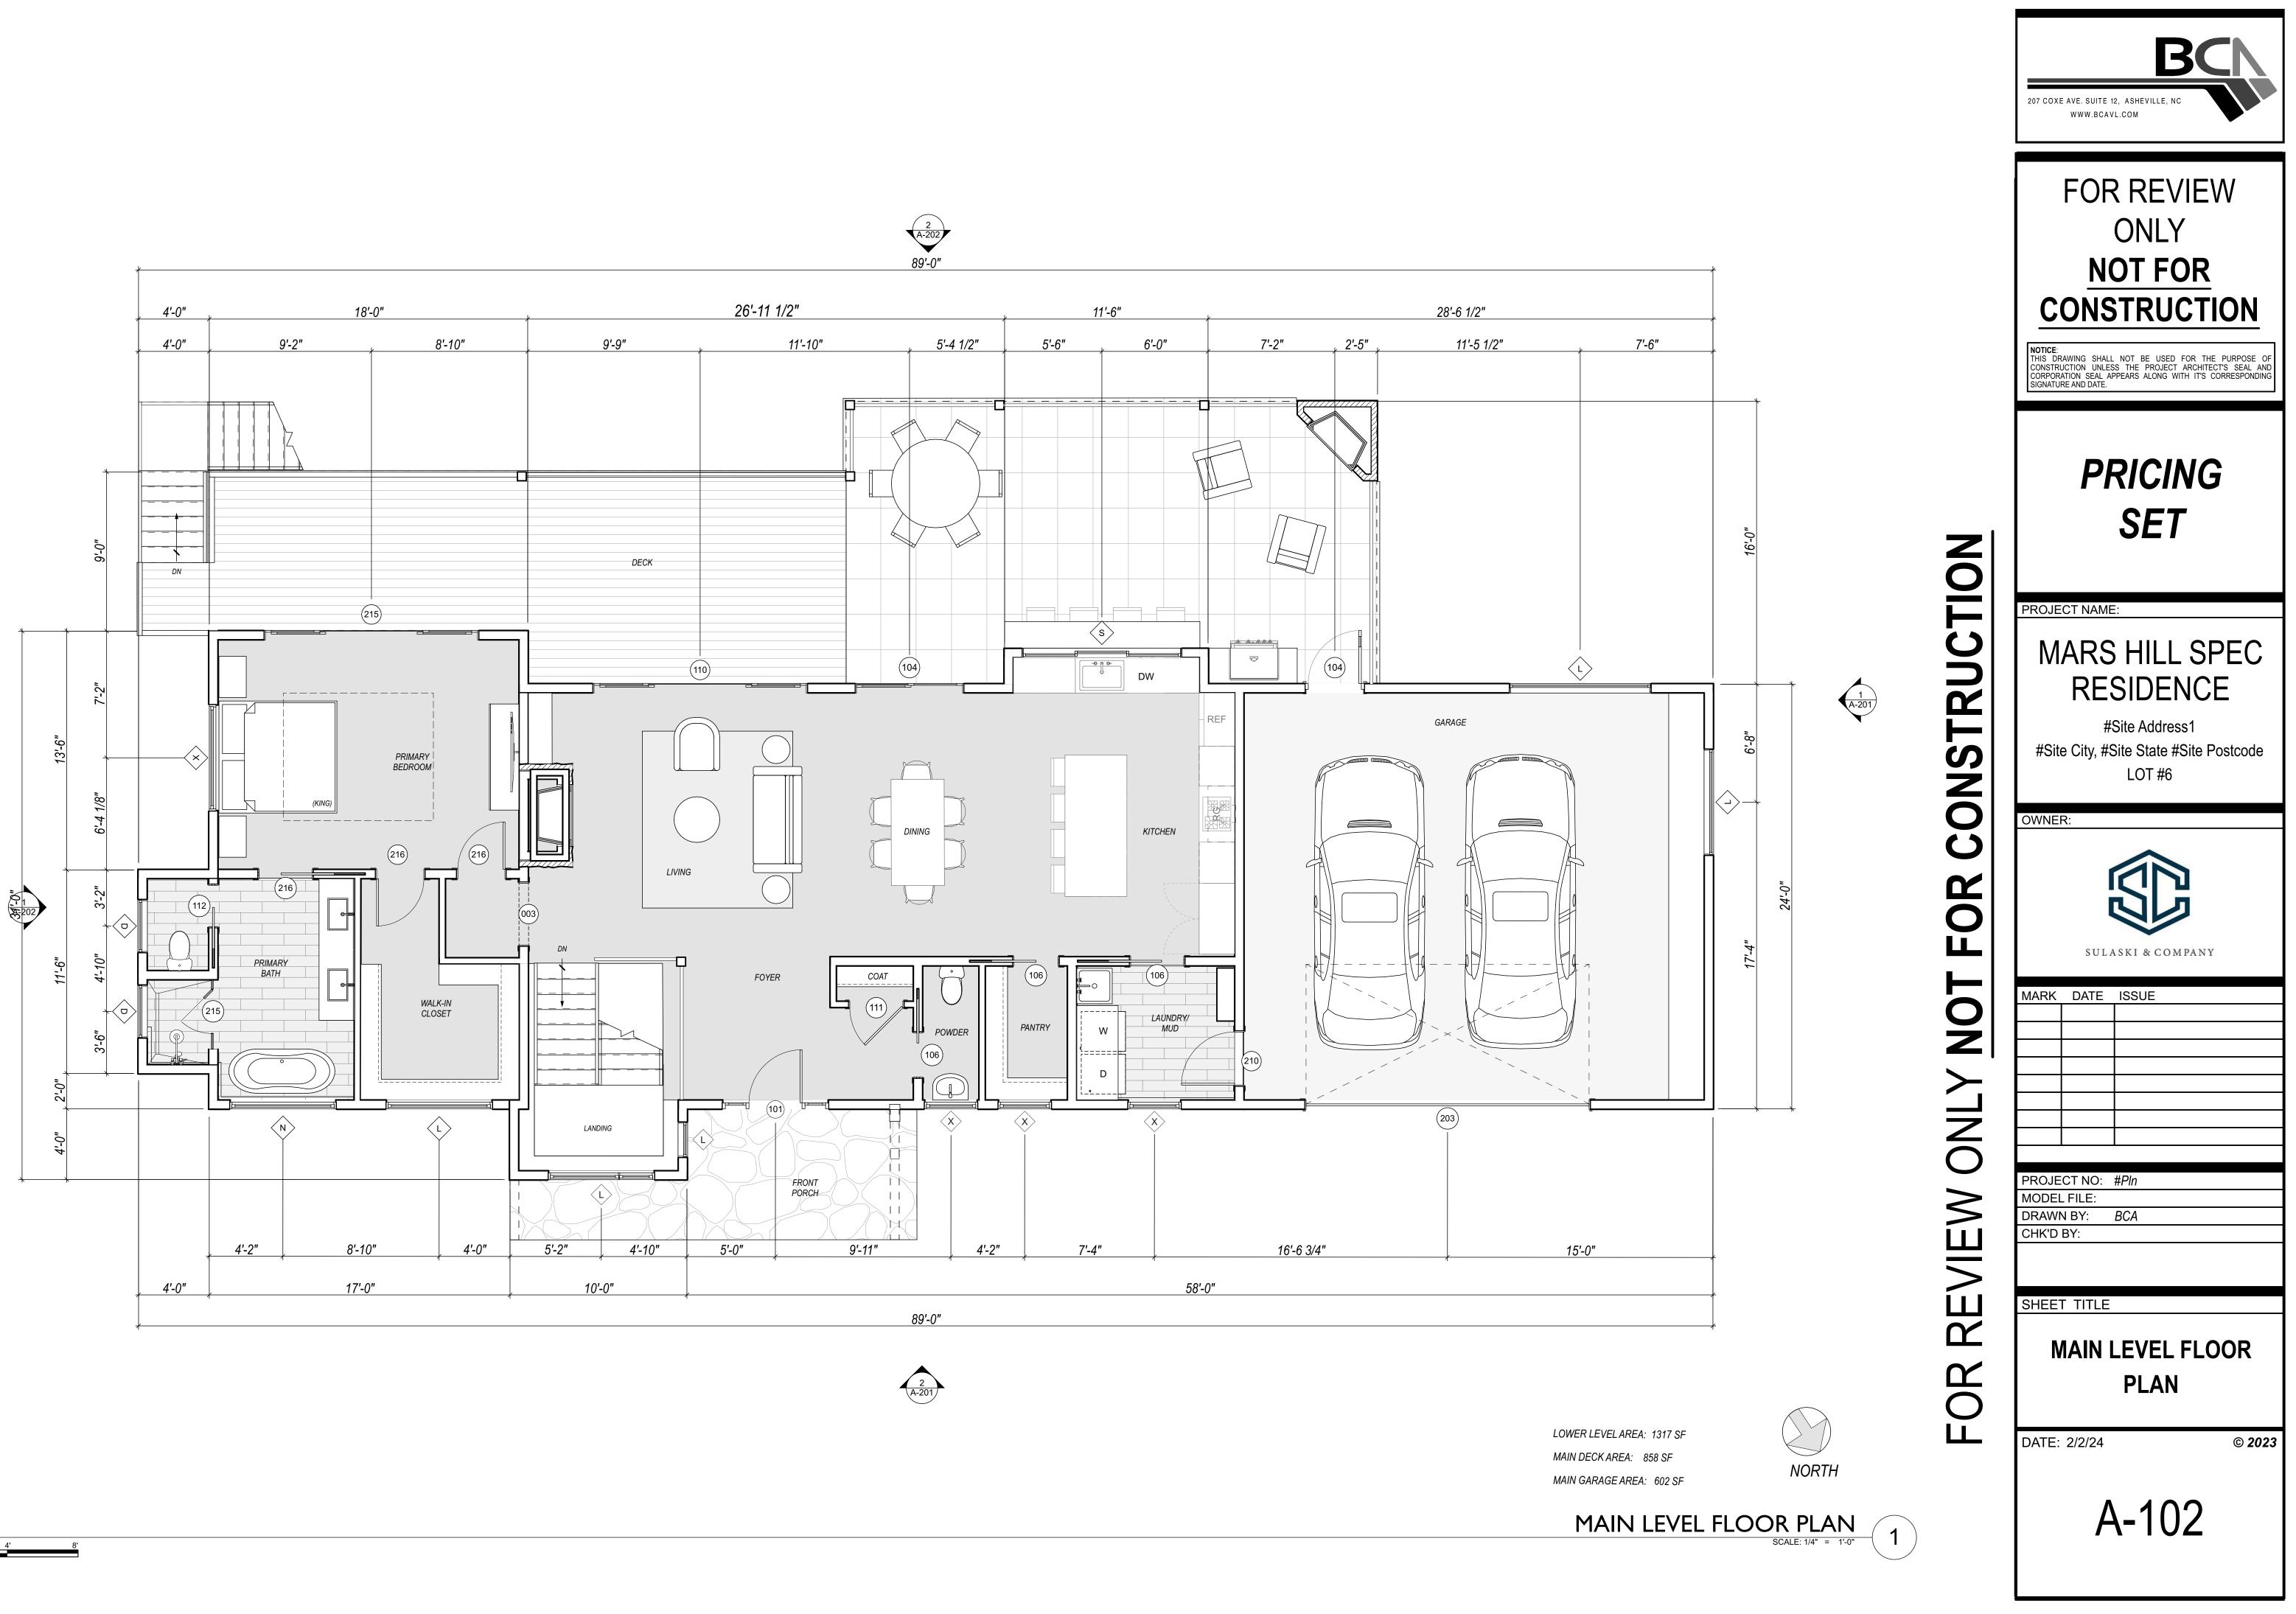

# MARS HILL RESIDENCE - RIDGETOP LOOP LOT

| Γ #5                                                                |                                                   |          |                                                                                                      |                   | 207 COXE AVE. SUITE 12, AS<br>WWW.BCAVL.CO                                             |
|---------------------------------------------------------------------|---------------------------------------------------|----------|------------------------------------------------------------------------------------------------------|-------------------|----------------------------------------------------------------------------------------|
|                                                                     | Р                                                 | RICING   | SET SHEET INDEX                                                                                      |                   | FOR I                                                                                  |
|                                                                     | CVR                                               | COVER S  | HEET                                                                                                 |                   | 0                                                                                      |
|                                                                     | A-100                                             |          | ΓΙΟΝ PLAN                                                                                            |                   | NO                                                                                     |
|                                                                     | A-101                                             | LOWER L  | EVEL FLOOR PLAN                                                                                      |                   | CONST                                                                                  |
|                                                                     | A-102                                             | MAIN LEV | /EL FLOOR PLAN                                                                                       |                   |                                                                                        |
|                                                                     | A-103                                             | CLEREST  | ORY PLAN                                                                                             |                   | NOTICE:<br>THIS DRAWING SHALL NOT<br>CONSTRUCTION UNLESS TH<br>CORPORATION SEAL APPEAR |
|                                                                     | A-104                                             | ROOF PL  | AN                                                                                                   |                   | SIGNATURE AND DATE.                                                                    |
|                                                                     | A-105                                             | CEILING  | PLANS                                                                                                |                   |                                                                                        |
|                                                                     | A-201                                             | ELEVATIO | DNS                                                                                                  |                   |                                                                                        |
|                                                                     | A-202                                             | ELEVATIO | DNS                                                                                                  |                   | PR                                                                                     |
|                                                                     | A-203                                             |          | ON PERSPECTIVES                                                                                      |                   |                                                                                        |
|                                                                     | A-301                                             |          | DIAGRAM                                                                                              | Z                 |                                                                                        |
|                                                                     | A-302                                             |          | S DIAGRAMS                                                                                           | Ο                 |                                                                                        |
|                                                                     | A-401                                             | WINDOW   | SCHEDULE                                                                                             |                   | PROJECT NAME:                                                                          |
|                                                                     | PROJEC                                            | T INFO   |                                                                                                      | )                 | MARS                                                                                   |
| PROJECT DESCRI                                                      |                                                   |          | LOCATION                                                                                             | 2                 | RESI                                                                                   |
|                                                                     |                                                   |          |                                                                                                      |                   | #Site                                                                                  |
| NEW 2 STORY HOUSE W<br>4 BEDROOM, 3.5 BATHS,<br>GARAGE. CONCRETE AN | ATTACHED 2 CAR                                    |          | RIDGETOP LOOP LOT #5<br>XXX WOLF TRAIL RD<br>MARS HILL, NC 28754<br>PIN: 9861-07-4086<br>0.902 ACRES | CONSTRUCTION      | #Site City, #Site<br>L                                                                 |
|                                                                     |                                                   |          | OWNER / CONTRACTOR                                                                                   | Ο                 | OWNER:                                                                                 |
| AREA                                                                |                                                   |          | SEVERINO RODRIGUES                                                                                   | S                 |                                                                                        |
| 1,470 SF MAIN L                                                     | R LEVEL HEATED<br>_EVEL HEATED<br>_ <b>HEATED</b> |          | 6180 NW 63RD WAY<br>PARKLAND, FL 33067                                                               |                   |                                                                                        |
| ,                                                                   | R LEVEL MECH                                      |          | SEVERINO1970@GMAIL.COM                                                                               | Ο                 |                                                                                        |
| 848 SF LOWE                                                         | R LEVEL DECK/PA<br>RAGE/FUTURE SF                 | TIO      | ARCHITECT                                                                                            | Ľ.                | SULASK                                                                                 |
| 130 SF MAIN L                                                       | LEVEL DECK<br>LEVEL FRONT POF<br>LEVEL GARAGE     | RCH      | BCA, PLLC<br>PO BOX 2867<br>ASHEVILLE, NC 28802<br>JAMES@BCAVL.COM                                   | 01                | MARK DATE ISS                                                                          |
|                                                                     |                                                   |          |                                                                                                      | N<br>≻            |                                                                                        |
|                                                                     |                                                   |          |                                                                                                      |                   |                                                                                        |
|                                                                     |                                                   |          |                                                                                                      | $\leq$            |                                                                                        |
|                                                                     |                                                   |          |                                                                                                      | O                 | PROJECT NO: #Pli                                                                       |
|                                                                     |                                                   | +        |                                                                                                      | R REVIEW ONLY NOT | MODEL FILE:<br>DRAWN BY: BCA<br>CHK'D BY:                                              |
|                                                                     |                                                   |          |                                                                                                      | $\geq$            |                                                                                        |
|                                                                     |                                                   |          |                                                                                                      | Ш                 | SHEET TITLE                                                                            |
|                                                                     |                                                   |          |                                                                                                      | A A               | COVE                                                                                   |
|                                                                     |                                                   |          |                                                                                                      | Ц<br>Ц            | DATE: 2/2/24                                                                           |
|                                                                     |                                                   |          |                                                                                                      |                   | C                                                                                      |