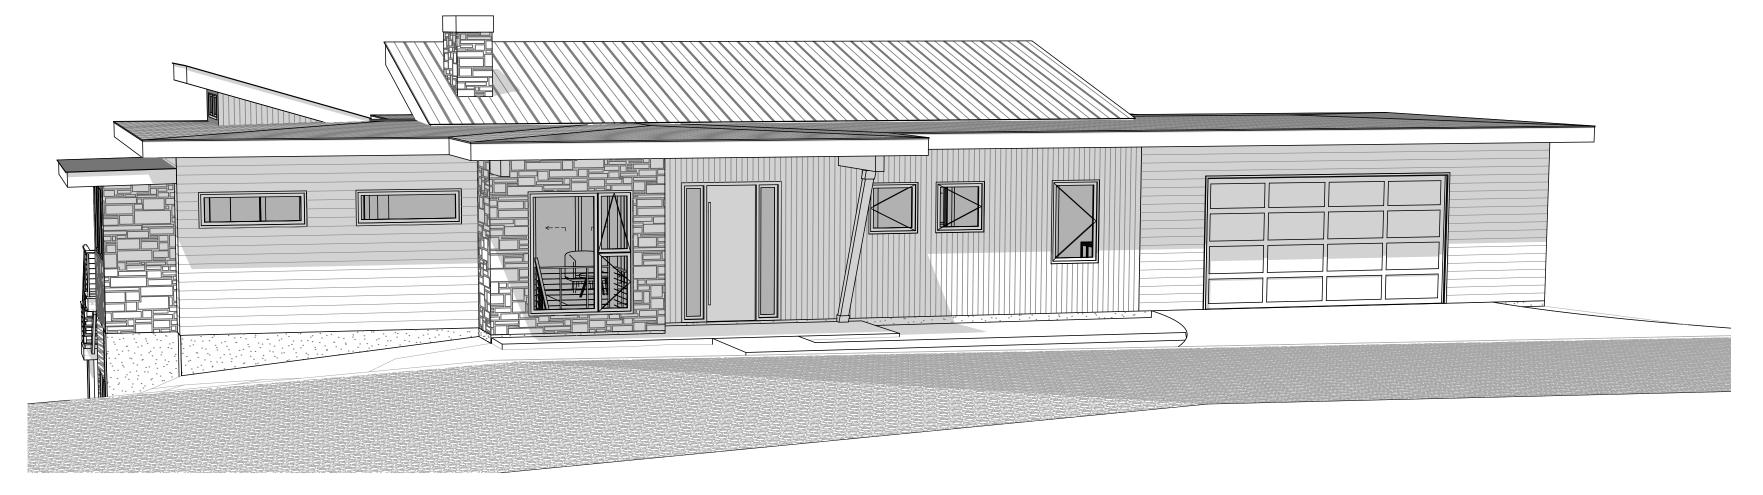

REAR PERSPECTIVE

**1** 

2 A-201

|    | ROOF LEGEND                                                                                    |
|----|------------------------------------------------------------------------------------------------|
| 10 | TPO MEMBRANE ROOF. MULE-HIDE PRODUCTS -<br>MEDIUM BRONZE OR EQUAL.<br>(1/4:12 ROOF SLOPE MIN.) |
| 20 | 1:12 SLOPE METAL ROOF (OVER MEMBRANE ROOF)                                                     |
| 30 | LINE OF EXTERIOR WALL SHOWN DASHED                                                             |
| 4o | GUTTER                                                                                         |
| 50 | DOWNSPOUT                                                                                      |