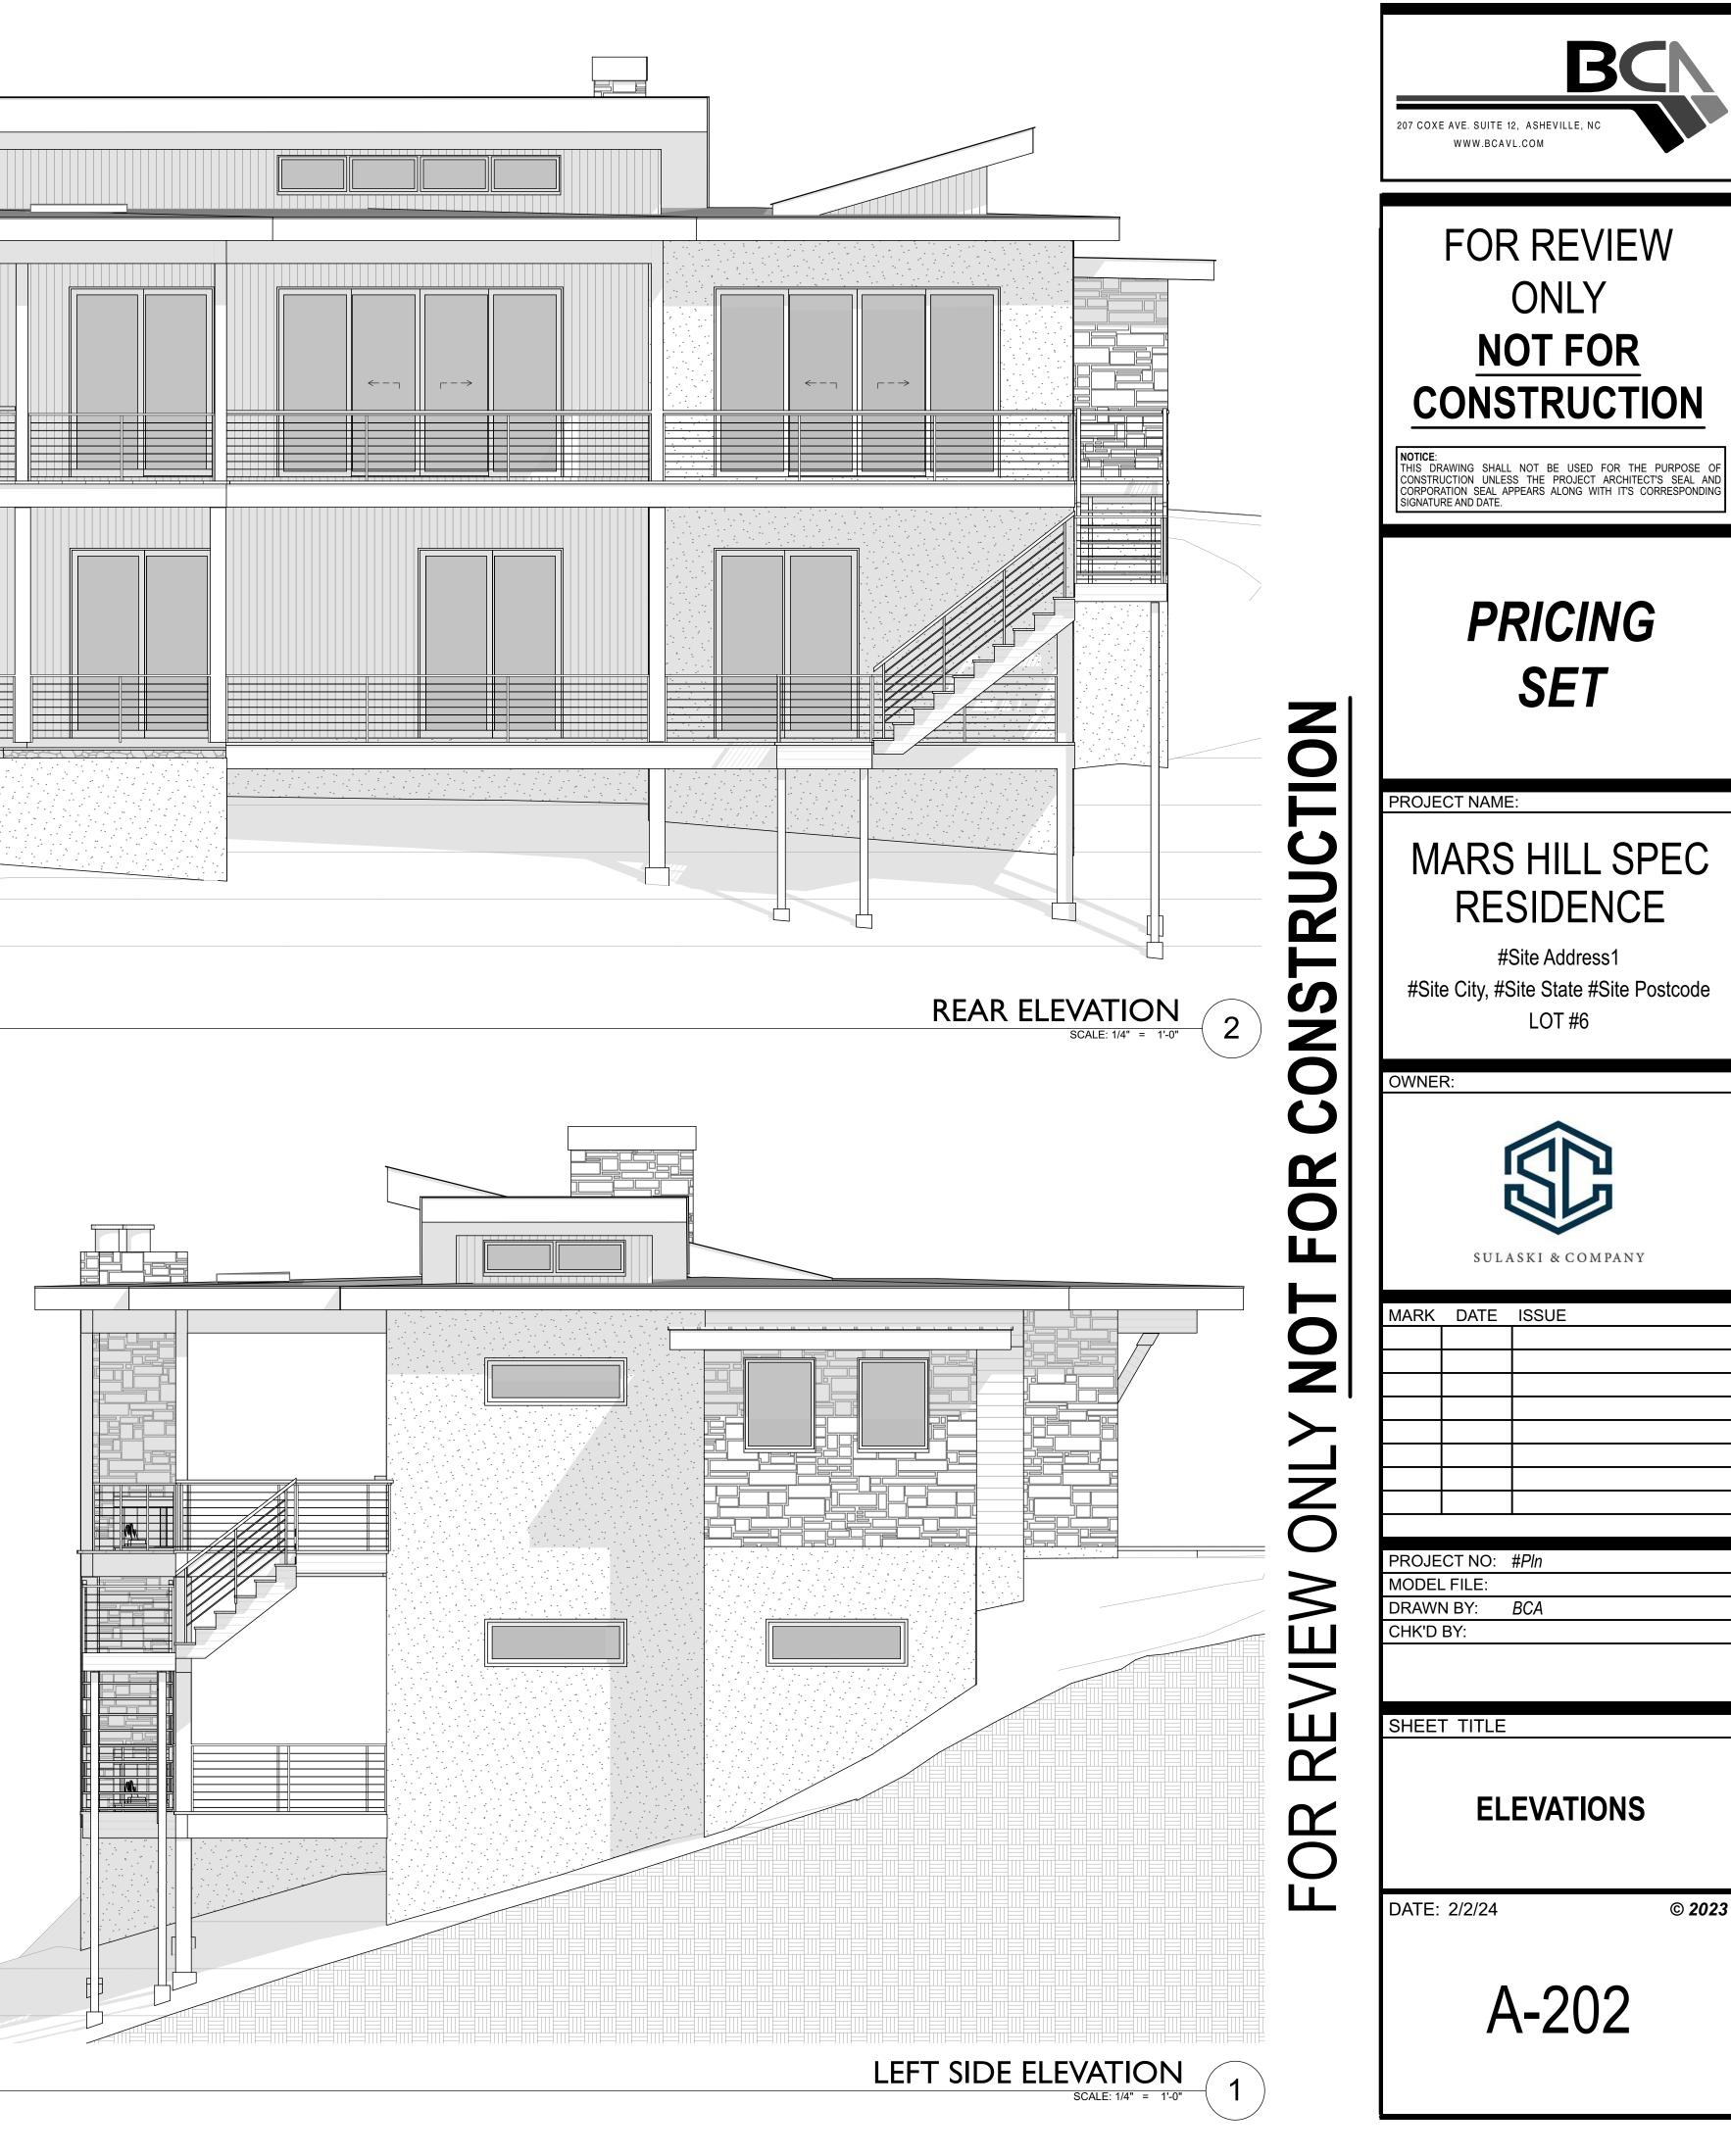

# MARS HILL RESIDENCE - RIDGETOP LOOP LOT

| Γ #5                                                                |                                                   |          |                                                                                                      |                   | 207 COXE AVE. SUITE 12, AS<br>WWW.BCAVL.CO                                             |
|---------------------------------------------------------------------|---------------------------------------------------|----------|------------------------------------------------------------------------------------------------------|-------------------|----------------------------------------------------------------------------------------|
|                                                                     | Р                                                 | RICING   | SET SHEET INDEX                                                                                      |                   | FOR I                                                                                  |
|                                                                     | CVR                                               | COVER S  | HEET                                                                                                 |                   | 0                                                                                      |
|                                                                     | A-100                                             |          | ΓΙΟΝ PLAN                                                                                            |                   | NO                                                                                     |
|                                                                     | A-101                                             | LOWER L  | EVEL FLOOR PLAN                                                                                      |                   | CONST                                                                                  |
|                                                                     | A-102                                             | MAIN LEV | /EL FLOOR PLAN                                                                                       |                   |                                                                                        |
|                                                                     | A-103                                             | CLEREST  | ORY PLAN                                                                                             |                   | NOTICE:<br>THIS DRAWING SHALL NOT<br>CONSTRUCTION UNLESS TH<br>CORPORATION SEAL APPEAR |
|                                                                     | A-104                                             | ROOF PL  | AN                                                                                                   |                   | SIGNATURE AND DATE.                                                                    |
|                                                                     | A-105                                             | CEILING  | PLANS                                                                                                |                   |                                                                                        |
|                                                                     | A-201                                             | ELEVATIO | DNS                                                                                                  |                   |                                                                                        |
|                                                                     | A-202                                             | ELEVATIO | DNS                                                                                                  |                   | PR                                                                                     |
|                                                                     | A-203                                             |          | ON PERSPECTIVES                                                                                      |                   |                                                                                        |
|                                                                     | A-301                                             |          | DIAGRAM                                                                                              | Z                 |                                                                                        |
|                                                                     | A-302                                             |          | S DIAGRAMS                                                                                           | Ο                 |                                                                                        |
|                                                                     | A-401                                             | WINDOW   | SCHEDULE                                                                                             |                   | PROJECT NAME:                                                                          |
|                                                                     | PROJEC                                            | T INFO   |                                                                                                      | )                 | MARS                                                                                   |
| PROJECT DESCRI                                                      |                                                   |          | LOCATION                                                                                             | 2                 | RESI                                                                                   |
|                                                                     |                                                   |          |                                                                                                      |                   | #Site                                                                                  |
| NEW 2 STORY HOUSE W<br>4 BEDROOM, 3.5 BATHS,<br>GARAGE. CONCRETE AN | ATTACHED 2 CAR                                    |          | RIDGETOP LOOP LOT #5<br>XXX WOLF TRAIL RD<br>MARS HILL, NC 28754<br>PIN: 9861-07-4086<br>0.902 ACRES | CONSTRUCTION      | #Site City, #Site<br>L                                                                 |
|                                                                     |                                                   |          | OWNER / CONTRACTOR                                                                                   | Ο                 | OWNER:                                                                                 |
| AREA                                                                |                                                   |          | SEVERINO RODRIGUES                                                                                   | S                 |                                                                                        |
| 1,470 SF MAIN L                                                     | R LEVEL HEATED<br>_EVEL HEATED<br>_ <b>HEATED</b> |          | 6180 NW 63RD WAY<br>PARKLAND, FL 33067                                                               |                   |                                                                                        |
| ,                                                                   | R LEVEL MECH                                      |          | SEVERINO1970@GMAIL.COM                                                                               | Ο                 |                                                                                        |
| 848 SF LOWE                                                         | R LEVEL DECK/PA<br>RAGE/FUTURE SF                 | TIO      | ARCHITECT                                                                                            | Ľ.                | SULASK                                                                                 |
| 130 SF MAIN L                                                       | LEVEL DECK<br>LEVEL FRONT POF<br>LEVEL GARAGE     | RCH      | BCA, PLLC<br>PO BOX 2867<br>ASHEVILLE, NC 28802<br>JAMES@BCAVL.COM                                   | 01                | MARK DATE ISS                                                                          |
|                                                                     |                                                   |          |                                                                                                      | N<br>≻            |                                                                                        |
|                                                                     |                                                   |          |                                                                                                      |                   |                                                                                        |
|                                                                     |                                                   |          |                                                                                                      | $\leq$            |                                                                                        |
|                                                                     |                                                   |          |                                                                                                      | O                 | PROJECT NO: #Pli                                                                       |
|                                                                     |                                                   | +        |                                                                                                      | R REVIEW ONLY NOT | MODEL FILE:<br>DRAWN BY: BCA<br>CHK'D BY:                                              |
|                                                                     |                                                   |          |                                                                                                      | $\geq$            |                                                                                        |
|                                                                     |                                                   |          |                                                                                                      | Ш                 | SHEET TITLE                                                                            |
|                                                                     |                                                   |          |                                                                                                      | A A               | COVE                                                                                   |
|                                                                     |                                                   |          |                                                                                                      | Ц<br>Ц            | DATE: 2/2/24                                                                           |
|                                                                     |                                                   |          |                                                                                                      |                   | C                                                                                      |