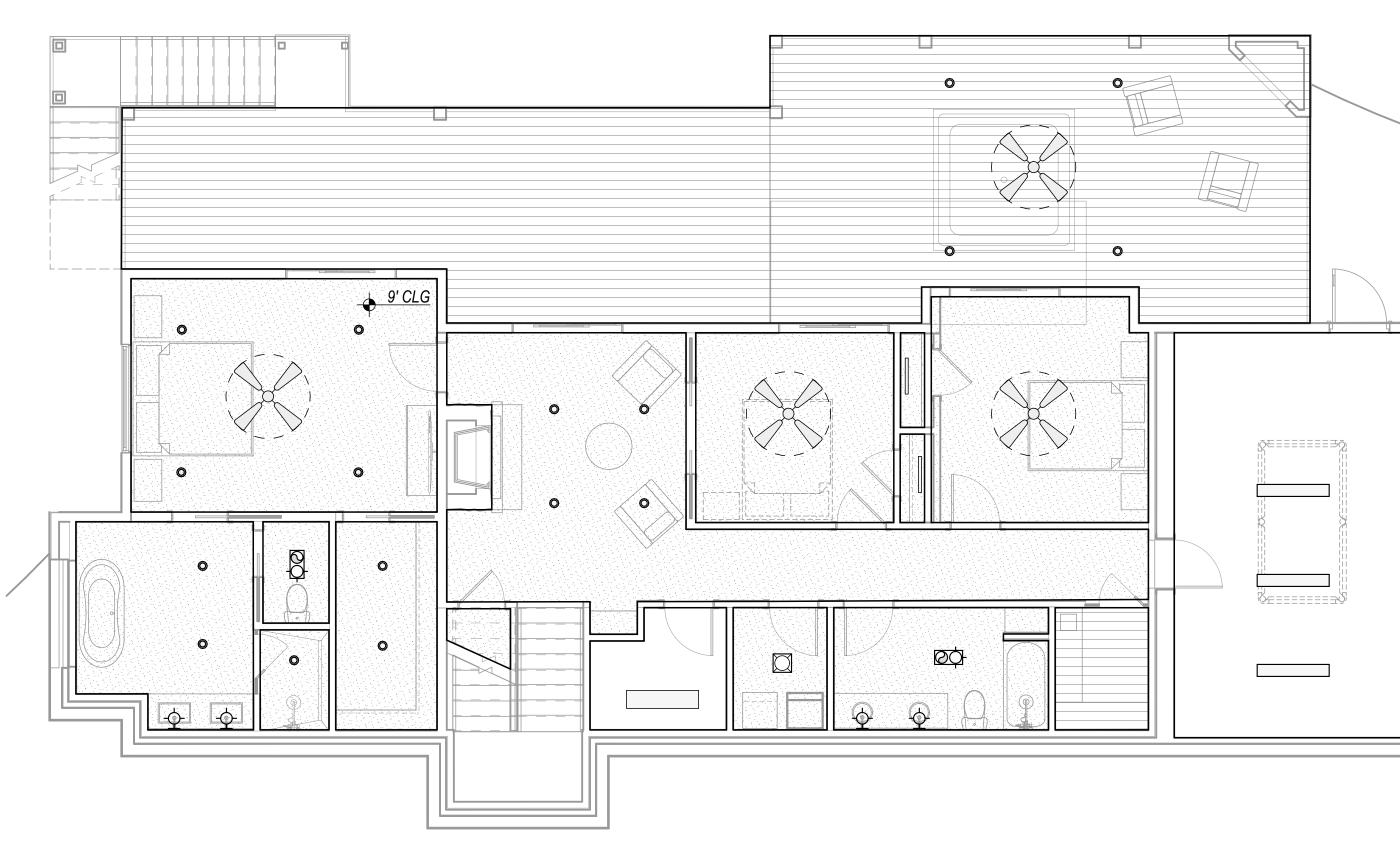

# MARS HILL RESIDENCE - RIDGETOP LOOP LOT

| Γ #5                                                                |                                                   |          |                                                                                                      |                   | 207 COXE AVE. SUITE 12, AS<br>WWW.BCAVL.CO                                             |
|---------------------------------------------------------------------|---------------------------------------------------|----------|------------------------------------------------------------------------------------------------------|-------------------|----------------------------------------------------------------------------------------|
|                                                                     | Р                                                 | RICING   | SET SHEET INDEX                                                                                      |                   | FOR I                                                                                  |
|                                                                     | CVR                                               | COVER S  | HEET                                                                                                 |                   | 0                                                                                      |
|                                                                     | A-100                                             |          | ΓΙΟΝ PLAN                                                                                            |                   | NO                                                                                     |
|                                                                     | A-101                                             | LOWER L  | EVEL FLOOR PLAN                                                                                      |                   | CONST                                                                                  |
|                                                                     | A-102                                             | MAIN LEV | /EL FLOOR PLAN                                                                                       |                   |                                                                                        |
|                                                                     | A-103                                             | CLEREST  | ORY PLAN                                                                                             |                   | NOTICE:<br>THIS DRAWING SHALL NOT<br>CONSTRUCTION UNLESS TH<br>CORPORATION SEAL APPEAR |
|                                                                     | A-104                                             | ROOF PL  | AN                                                                                                   |                   | SIGNATURE AND DATE.                                                                    |
|                                                                     | A-105                                             | CEILING  | PLANS                                                                                                |                   |                                                                                        |
|                                                                     | A-201                                             | ELEVATIO | DNS                                                                                                  |                   |                                                                                        |
|                                                                     | A-202                                             | ELEVATIO | DNS                                                                                                  |                   | PR                                                                                     |
|                                                                     | A-203                                             |          | ON PERSPECTIVES                                                                                      |                   |                                                                                        |
|                                                                     | A-301                                             |          | DIAGRAM                                                                                              | Z                 |                                                                                        |
|                                                                     | A-302                                             |          | S DIAGRAMS                                                                                           | Ο                 |                                                                                        |
|                                                                     | A-401                                             | WINDOW   | SCHEDULE                                                                                             |                   | PROJECT NAME:                                                                          |
|                                                                     | PROJEC                                            | T INFO   |                                                                                                      | )                 | MARS                                                                                   |
| PROJECT DESCRI                                                      |                                                   |          | LOCATION                                                                                             | 2                 | RESI                                                                                   |
|                                                                     |                                                   |          |                                                                                                      |                   | #Site                                                                                  |
| NEW 2 STORY HOUSE W<br>4 BEDROOM, 3.5 BATHS,<br>GARAGE. CONCRETE AN | ATTACHED 2 CAR                                    |          | RIDGETOP LOOP LOT #5<br>XXX WOLF TRAIL RD<br>MARS HILL, NC 28754<br>PIN: 9861-07-4086<br>0.902 ACRES | CONSTRUCTION      | #Site City, #Site<br>L                                                                 |
|                                                                     |                                                   |          | OWNER / CONTRACTOR                                                                                   | Ο                 | OWNER:                                                                                 |
| AREA                                                                |                                                   |          | SEVERINO RODRIGUES                                                                                   | S                 |                                                                                        |
| 1,470 SF MAIN L                                                     | R LEVEL HEATED<br>_EVEL HEATED<br>_ <b>HEATED</b> |          | 6180 NW 63RD WAY<br>PARKLAND, FL 33067                                                               |                   |                                                                                        |
| ,                                                                   | R LEVEL MECH                                      |          | SEVERINO1970@GMAIL.COM                                                                               | Ο                 |                                                                                        |
| 848 SF LOWE                                                         | R LEVEL DECK/PA<br>RAGE/FUTURE SF                 | TIO      | ARCHITECT                                                                                            | Ľ.                | SULASK                                                                                 |
| 130 SF MAIN L                                                       | LEVEL DECK<br>LEVEL FRONT POF<br>LEVEL GARAGE     | RCH      | BCA, PLLC<br>PO BOX 2867<br>ASHEVILLE, NC 28802<br>JAMES@BCAVL.COM                                   | 01                | MARK DATE ISS                                                                          |
|                                                                     |                                                   |          |                                                                                                      | N<br>≻            |                                                                                        |
|                                                                     |                                                   |          |                                                                                                      |                   |                                                                                        |
|                                                                     |                                                   |          |                                                                                                      | $\leq$            |                                                                                        |
|                                                                     |                                                   |          |                                                                                                      | O                 | PROJECT NO: #Pli                                                                       |
|                                                                     |                                                   | +        |                                                                                                      | R REVIEW ONLY NOT | MODEL FILE:<br>DRAWN BY: BCA<br>CHK'D BY:                                              |
|                                                                     |                                                   |          |                                                                                                      | $\geq$            |                                                                                        |
|                                                                     |                                                   |          |                                                                                                      | Ш                 | SHEET TITLE                                                                            |
|                                                                     |                                                   |          |                                                                                                      | A A               | COVE                                                                                   |
|                                                                     |                                                   |          |                                                                                                      | Ц<br>Ц            | DATE: 2/2/24                                                                           |
|                                                                     |                                                   |          |                                                                                                      |                   | C                                                                                      |