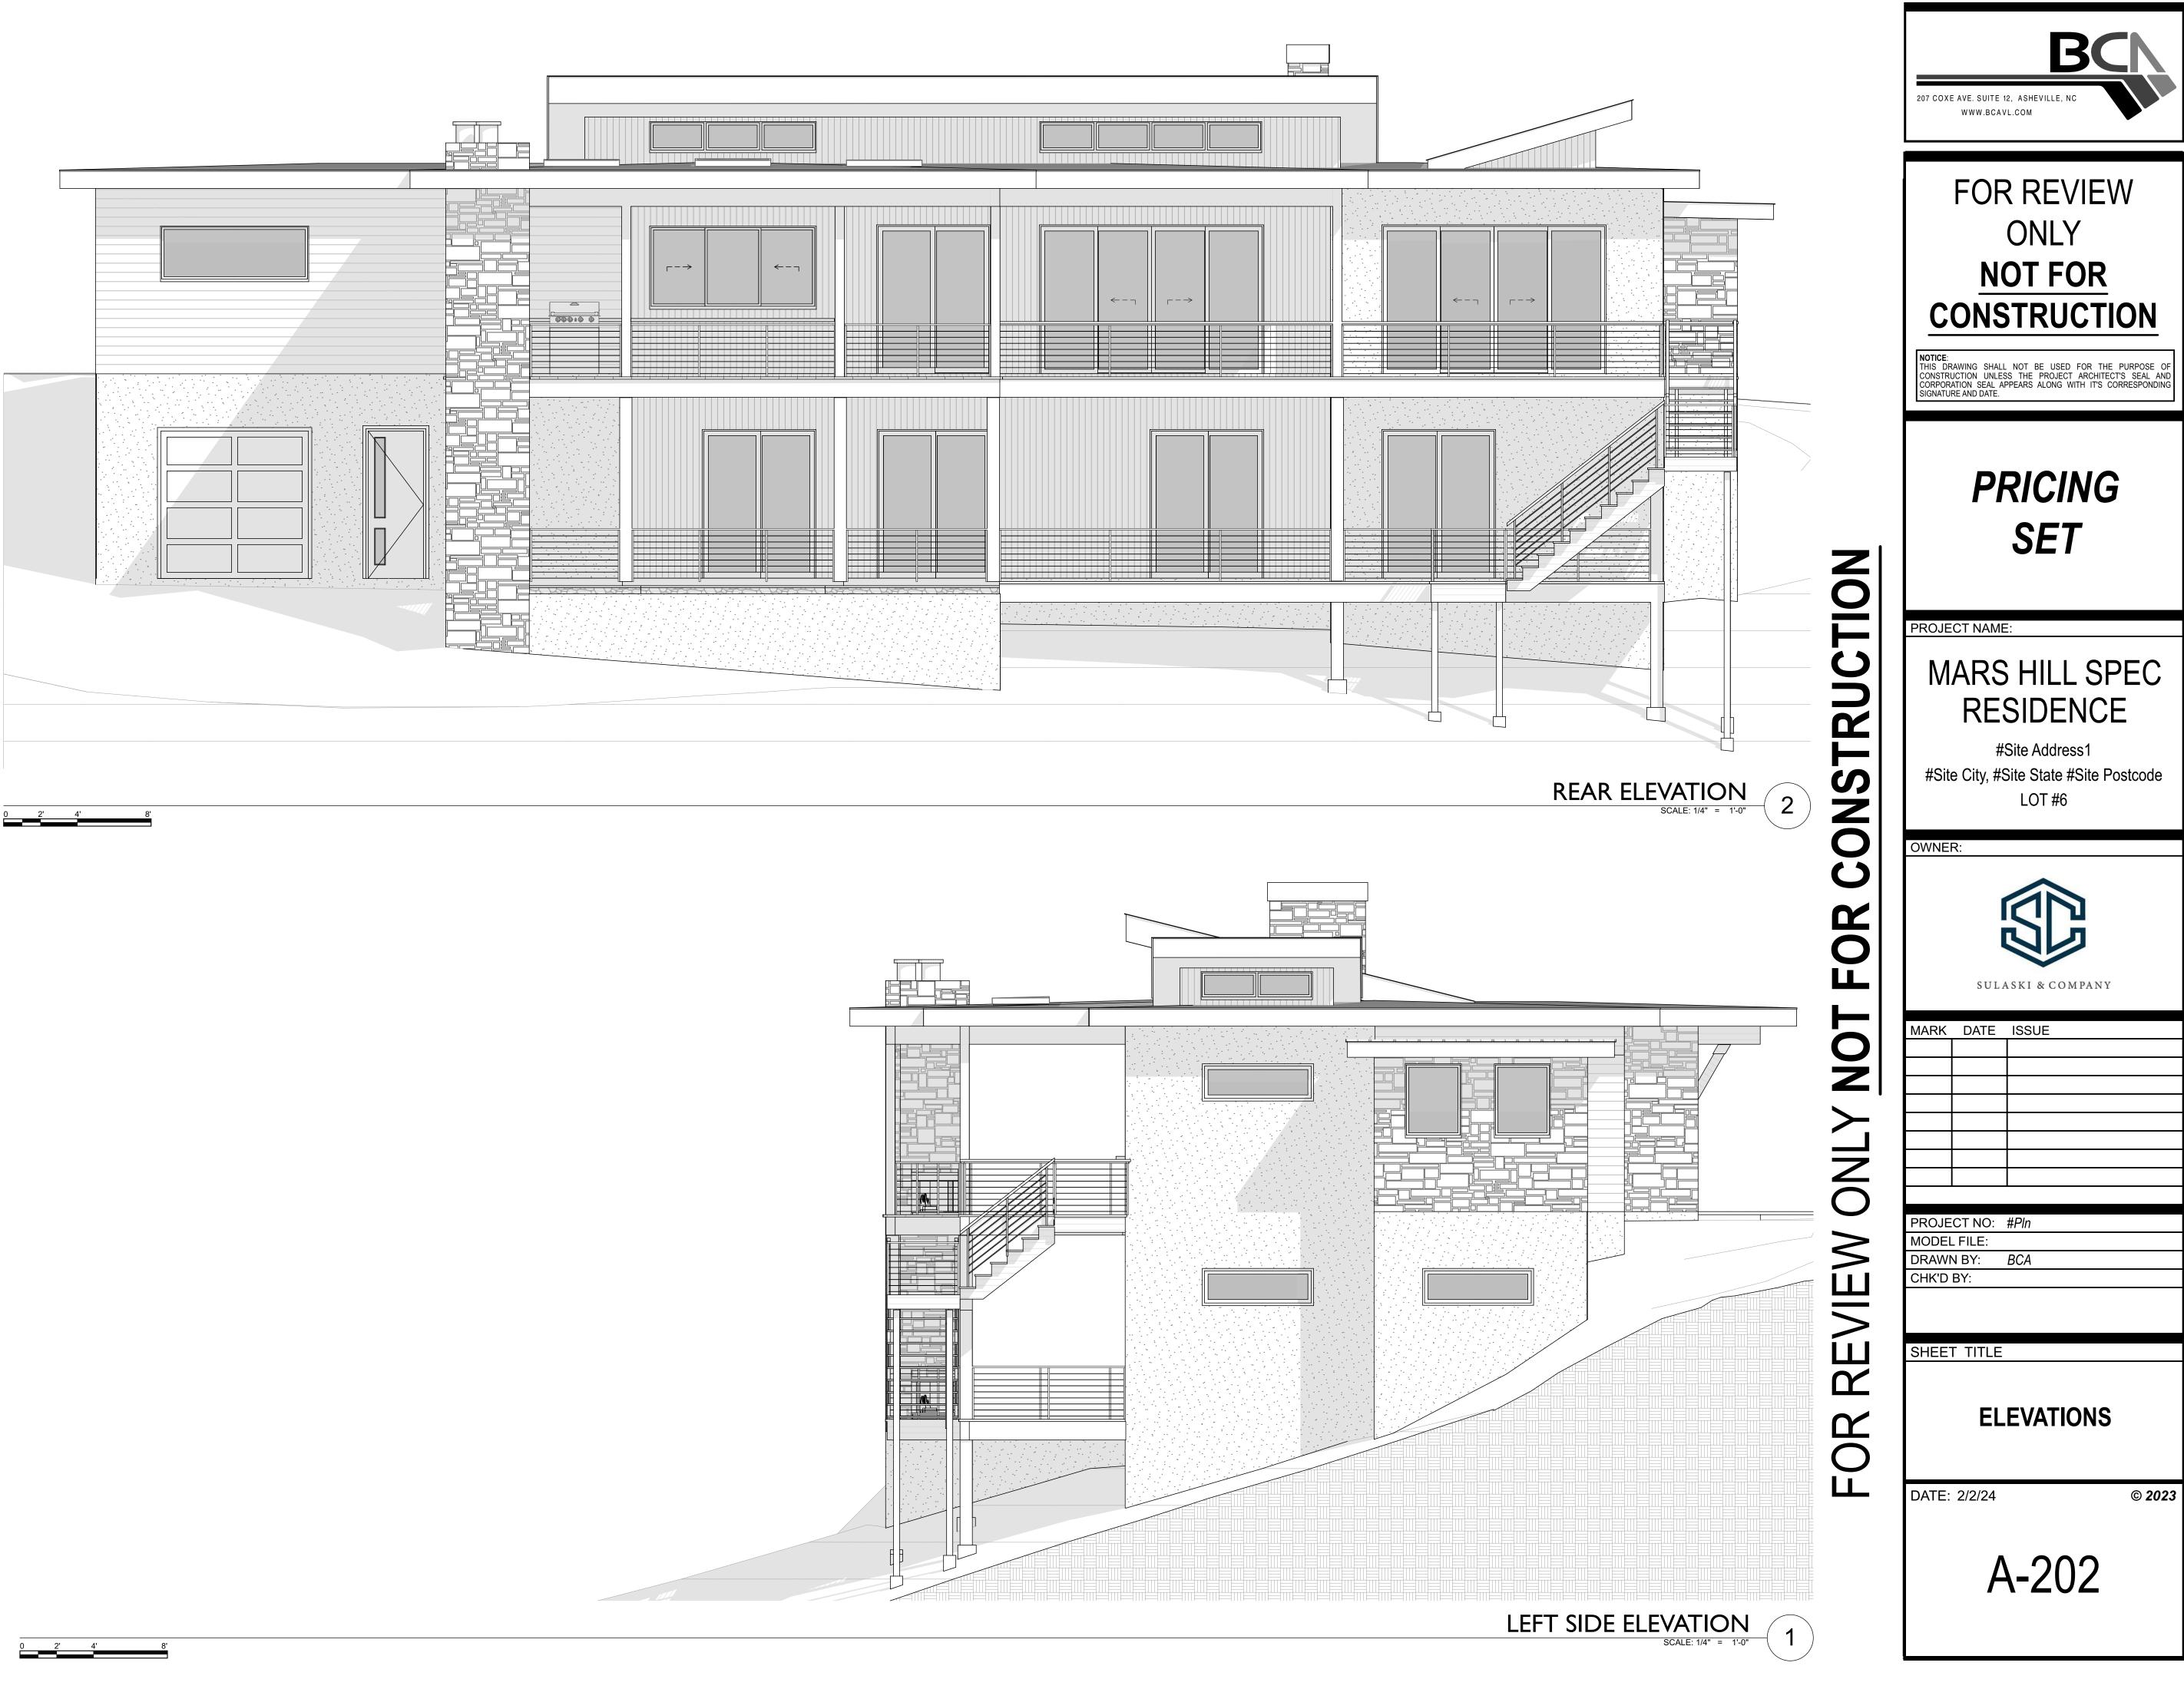

# MARS HILL RESIDENCE - RIDGETOP LOOP LOT

| Γ #5                                                                |                                                   |          |                                                                                                      |                   | 207 COXE AVE. SUITE 12, AS<br>WWW.BCAVL.CO                                             |
|---------------------------------------------------------------------|---------------------------------------------------|----------|------------------------------------------------------------------------------------------------------|-------------------|----------------------------------------------------------------------------------------|
|                                                                     | Р                                                 | RICING   | SET SHEET INDEX                                                                                      |                   | FOR I                                                                                  |
|                                                                     | CVR                                               | COVER S  | HEET                                                                                                 |                   | 0                                                                                      |
|                                                                     | A-100                                             |          | ΓΙΟΝ PLAN                                                                                            |                   | NO                                                                                     |
|                                                                     | A-101                                             | LOWER L  | EVEL FLOOR PLAN                                                                                      |                   | CONST                                                                                  |
|                                                                     | A-102                                             | MAIN LEV | /EL FLOOR PLAN                                                                                       |                   |                                                                                        |
|                                                                     | A-103                                             | CLEREST  | ORY PLAN                                                                                             |                   | NOTICE:<br>THIS DRAWING SHALL NOT<br>CONSTRUCTION UNLESS TH<br>CORPORATION SEAL APPEAR |
|                                                                     | A-104                                             | ROOF PL  | AN                                                                                                   |                   | SIGNATURE AND DATE.                                                                    |
|                                                                     | A-105                                             | CEILING  | PLANS                                                                                                |                   |                                                                                        |
|                                                                     | A-201                                             | ELEVATIO | DNS                                                                                                  |                   |                                                                                        |
|                                                                     | A-202                                             | ELEVATIO | DNS                                                                                                  |                   | PR                                                                                     |
|                                                                     | A-203                                             |          | ON PERSPECTIVES                                                                                      |                   |                                                                                        |
|                                                                     | A-301                                             |          | DIAGRAM                                                                                              | Z                 |                                                                                        |
|                                                                     | A-302                                             |          | S DIAGRAMS                                                                                           | Ο                 |                                                                                        |
|                                                                     | A-401                                             | WINDOW   | SCHEDULE                                                                                             |                   | PROJECT NAME:                                                                          |
|                                                                     | PROJEC                                            | T INFO   |                                                                                                      | )                 | MARS                                                                                   |
| PROJECT DESCRI                                                      |                                                   |          | LOCATION                                                                                             | 2                 | RESI                                                                                   |
|                                                                     |                                                   |          |                                                                                                      |                   | #Site                                                                                  |
| NEW 2 STORY HOUSE W<br>4 BEDROOM, 3.5 BATHS,<br>GARAGE. CONCRETE AN | ATTACHED 2 CAR                                    |          | RIDGETOP LOOP LOT #5<br>XXX WOLF TRAIL RD<br>MARS HILL, NC 28754<br>PIN: 9861-07-4086<br>0.902 ACRES | CONSTRUCTION      | #Site City, #Site<br>L                                                                 |
|                                                                     |                                                   |          | OWNER / CONTRACTOR                                                                                   | Ο                 | OWNER:                                                                                 |
| AREA                                                                |                                                   |          | SEVERINO RODRIGUES                                                                                   | S                 |                                                                                        |
| 1,470 SF MAIN L                                                     | R LEVEL HEATED<br>_EVEL HEATED<br>_ <b>HEATED</b> |          | 6180 NW 63RD WAY<br>PARKLAND, FL 33067                                                               |                   |                                                                                        |
| ,                                                                   | R LEVEL MECH                                      |          | SEVERINO1970@GMAIL.COM                                                                               | Ο                 |                                                                                        |
| 848 SF LOWE                                                         | R LEVEL DECK/PA<br>RAGE/FUTURE SF                 | TIO      | ARCHITECT                                                                                            | Ľ.                | SULASK                                                                                 |
| 130 SF MAIN L                                                       | LEVEL DECK<br>LEVEL FRONT POF<br>LEVEL GARAGE     | RCH      | BCA, PLLC<br>PO BOX 2867<br>ASHEVILLE, NC 28802<br>JAMES@BCAVL.COM                                   | 01                | MARK DATE ISS                                                                          |
|                                                                     |                                                   |          |                                                                                                      | N<br>≻            |                                                                                        |
|                                                                     |                                                   |          |                                                                                                      |                   |                                                                                        |
|                                                                     |                                                   |          |                                                                                                      | $\leq$            |                                                                                        |
|                                                                     |                                                   |          |                                                                                                      | O                 | PROJECT NO: #Pli                                                                       |
|                                                                     |                                                   | +        |                                                                                                      | R REVIEW ONLY NOT | MODEL FILE:<br>DRAWN BY: BCA<br>CHK'D BY:                                              |
|                                                                     |                                                   |          |                                                                                                      | $\geq$            |                                                                                        |
|                                                                     |                                                   |          |                                                                                                      | Ш                 | SHEET TITLE                                                                            |
|                                                                     |                                                   |          |                                                                                                      | A A               | COVE                                                                                   |
|                                                                     |                                                   |          |                                                                                                      | Ц<br>Ц            | DATE: 2/2/24                                                                           |
|                                                                     |                                                   |          |                                                                                                      |                   | C                                                                                      |