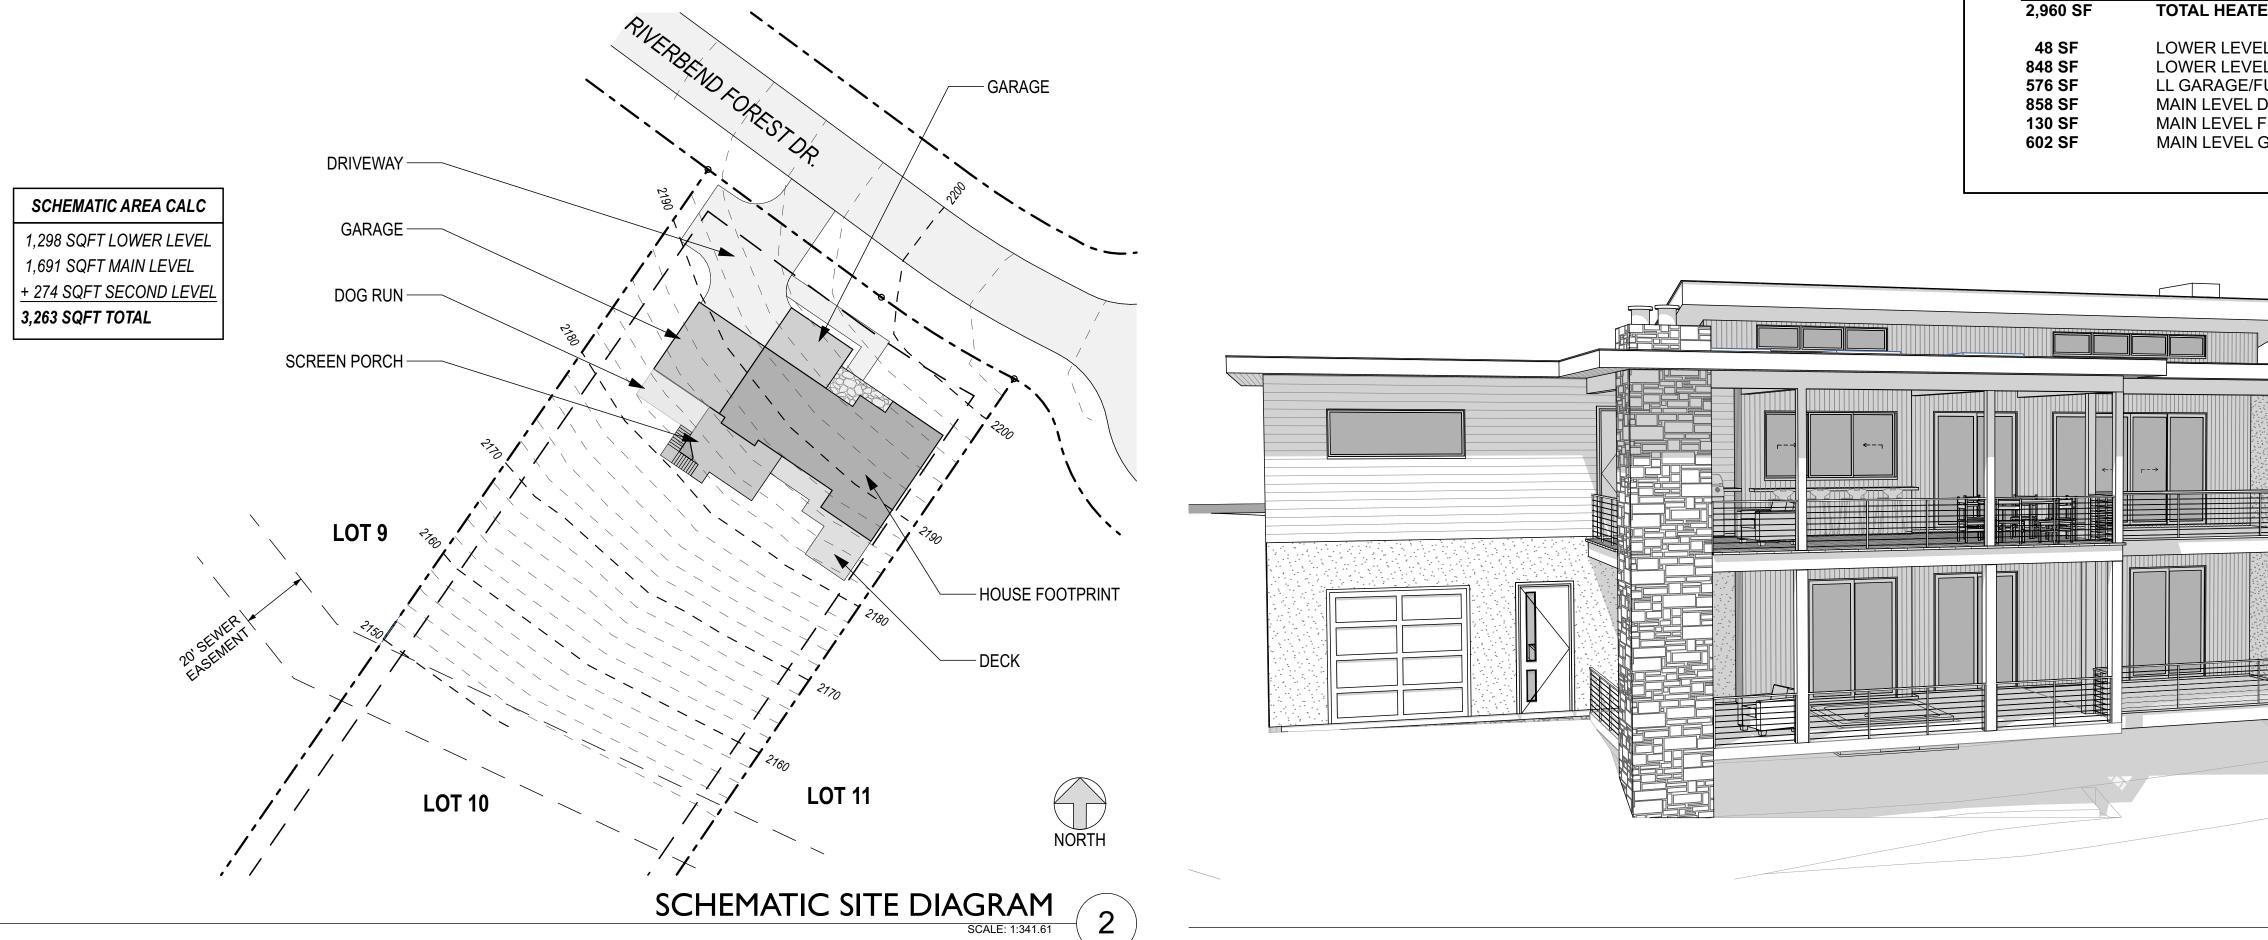

# MARS HILL RESIDENCE - RIDGETOP LOOP LOT

| Γ #5                                                                |                                                   |          |                                                                                                      |                   | 207 COXE AVE. SUITE 12, AS<br>WWW.BCAVL.CO                                             |
|---------------------------------------------------------------------|---------------------------------------------------|----------|------------------------------------------------------------------------------------------------------|-------------------|----------------------------------------------------------------------------------------|
|                                                                     | Р                                                 | RICING   | SET SHEET INDEX                                                                                      |                   | FOR I                                                                                  |
|                                                                     | CVR                                               | COVER S  | HEET                                                                                                 |                   | 0                                                                                      |
|                                                                     | A-100                                             |          | ΓΙΟΝ PLAN                                                                                            |                   | NO                                                                                     |
|                                                                     | A-101                                             | LOWER L  | EVEL FLOOR PLAN                                                                                      |                   | CONST                                                                                  |
|                                                                     | A-102                                             | MAIN LEV | /EL FLOOR PLAN                                                                                       |                   |                                                                                        |
|                                                                     | A-103                                             | CLEREST  | ORY PLAN                                                                                             |                   | NOTICE:<br>THIS DRAWING SHALL NOT<br>CONSTRUCTION UNLESS TH<br>CORPORATION SEAL APPEAR |
|                                                                     | A-104                                             | ROOF PL  | AN                                                                                                   |                   | SIGNATURE AND DATE.                                                                    |
|                                                                     | A-105                                             | CEILING  | PLANS                                                                                                |                   |                                                                                        |
|                                                                     | A-201                                             | ELEVATIO | DNS                                                                                                  |                   |                                                                                        |
|                                                                     | A-202                                             | ELEVATIO | DNS                                                                                                  |                   | PR                                                                                     |
|                                                                     | A-203                                             |          | ON PERSPECTIVES                                                                                      |                   |                                                                                        |
|                                                                     | A-301                                             |          | DIAGRAM                                                                                              | Z                 |                                                                                        |
|                                                                     | A-302                                             |          | S DIAGRAMS                                                                                           | Ο                 |                                                                                        |
|                                                                     | A-401                                             | WINDOW   | SCHEDULE                                                                                             |                   | PROJECT NAME:                                                                          |
|                                                                     | PROJEC                                            | T INFO   |                                                                                                      | )                 | MARS                                                                                   |
| PROJECT DESCRI                                                      |                                                   |          | LOCATION                                                                                             | 2                 | RESI                                                                                   |
|                                                                     |                                                   |          |                                                                                                      |                   | #Site                                                                                  |
| NEW 2 STORY HOUSE W<br>4 BEDROOM, 3.5 BATHS,<br>GARAGE. CONCRETE AN | ATTACHED 2 CAR                                    |          | RIDGETOP LOOP LOT #5<br>XXX WOLF TRAIL RD<br>MARS HILL, NC 28754<br>PIN: 9861-07-4086<br>0.902 ACRES | CONSTRUCTION      | #Site City, #Site<br>L                                                                 |
|                                                                     |                                                   |          | OWNER / CONTRACTOR                                                                                   | Ο                 | OWNER:                                                                                 |
| AREA                                                                |                                                   |          | SEVERINO RODRIGUES                                                                                   | S                 |                                                                                        |
| 1,470 SF MAIN L                                                     | R LEVEL HEATED<br>_EVEL HEATED<br>_ <b>HEATED</b> |          | 6180 NW 63RD WAY<br>PARKLAND, FL 33067                                                               |                   |                                                                                        |
| ,                                                                   | R LEVEL MECH                                      |          | SEVERINO1970@GMAIL.COM                                                                               | Ο                 |                                                                                        |
| 848 SF LOWE                                                         | R LEVEL DECK/PA<br>RAGE/FUTURE SF                 | TIO      | ARCHITECT                                                                                            | Ľ.                | SULASK                                                                                 |
| 130 SF MAIN L                                                       | LEVEL DECK<br>LEVEL FRONT POF<br>LEVEL GARAGE     | RCH      | BCA, PLLC<br>PO BOX 2867<br>ASHEVILLE, NC 28802<br>JAMES@BCAVL.COM                                   | 01                | MARK DATE ISS                                                                          |
|                                                                     |                                                   |          |                                                                                                      | N<br>≻            |                                                                                        |
|                                                                     |                                                   |          |                                                                                                      |                   |                                                                                        |
|                                                                     |                                                   |          |                                                                                                      | $\leq$            |                                                                                        |
|                                                                     |                                                   |          |                                                                                                      | O                 | PROJECT NO: #Pli                                                                       |
|                                                                     |                                                   | +        |                                                                                                      | R REVIEW ONLY NOT | MODEL FILE:<br>DRAWN BY: BCA<br>CHK'D BY:                                              |
|                                                                     |                                                   |          |                                                                                                      | $\geq$            |                                                                                        |
|                                                                     |                                                   |          |                                                                                                      | Ш                 | SHEET TITLE                                                                            |
|                                                                     |                                                   |          |                                                                                                      | A A               | COVE                                                                                   |
|                                                                     |                                                   |          |                                                                                                      | Ц<br>Ц            | DATE: 2/2/24                                                                           |
|                                                                     |                                                   |          |                                                                                                      |                   | C                                                                                      |