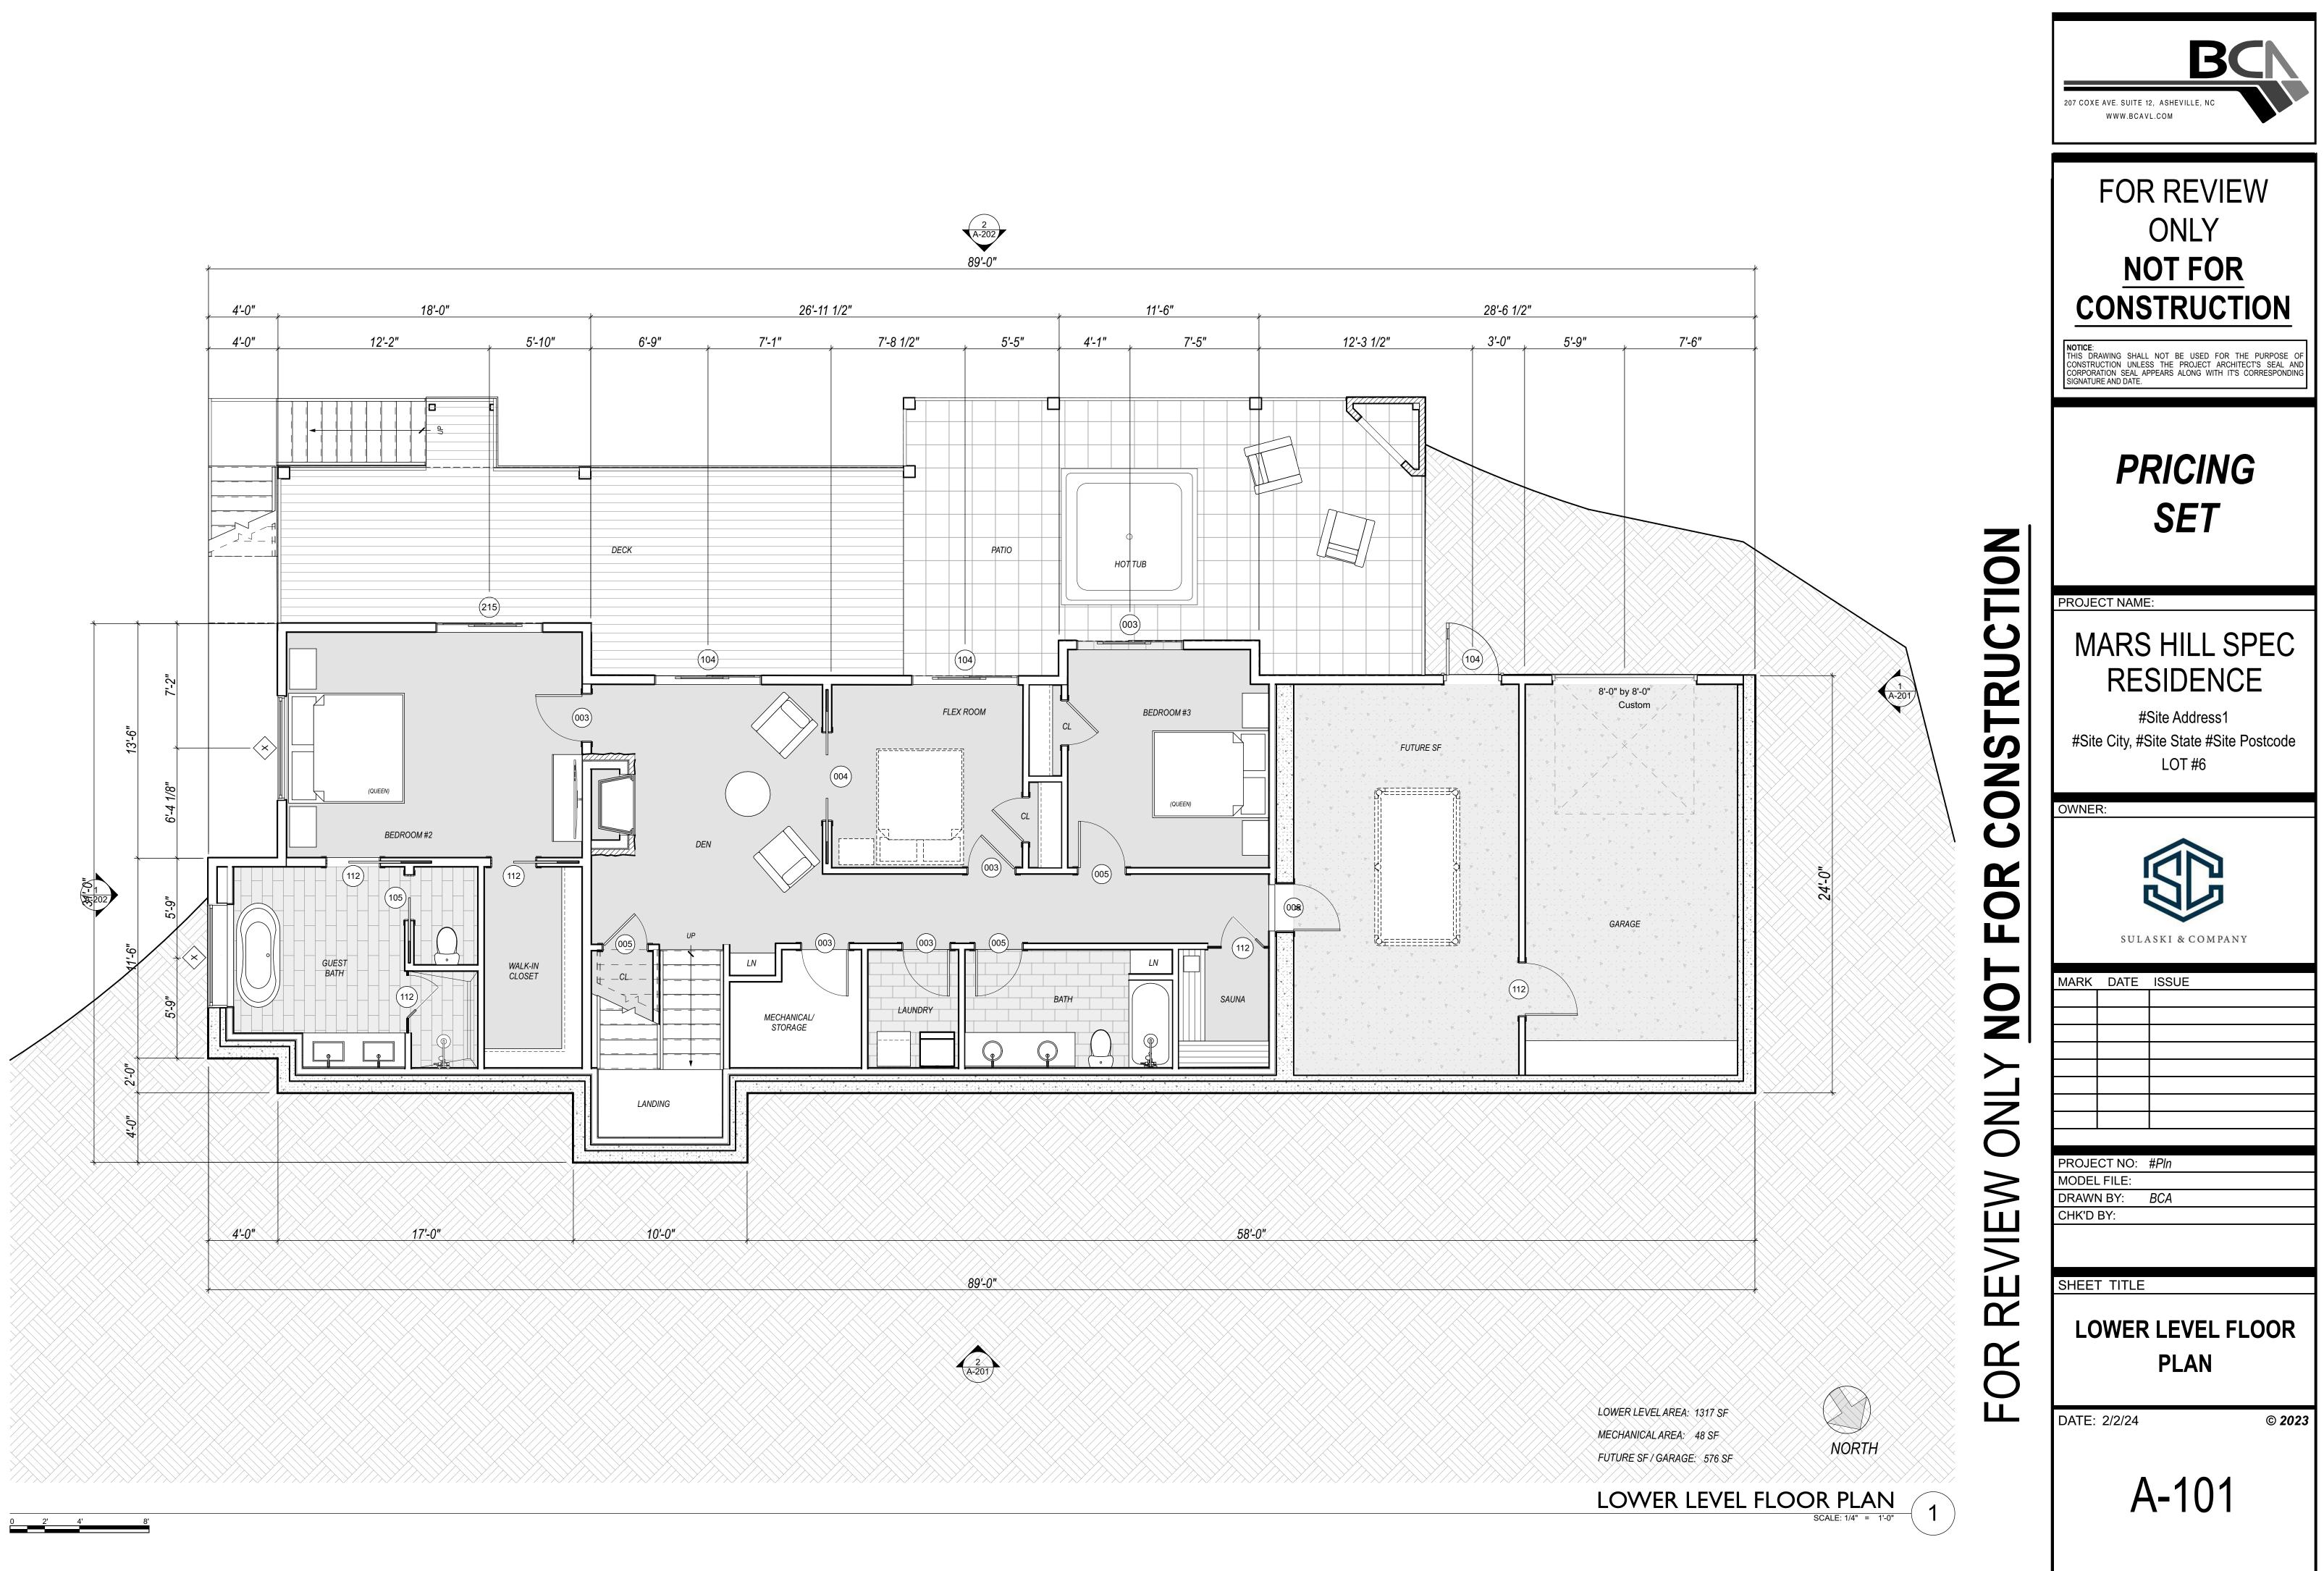

# MARS HILL RESIDENCE - RIDGETOP LOOP LOT

| Γ #5                                                                |                                                   |          |                                                                                                      |                   | 207 COXE AVE. SUITE 12, AS<br>WWW.BCAVL.CO                                             |
|---------------------------------------------------------------------|---------------------------------------------------|----------|------------------------------------------------------------------------------------------------------|-------------------|----------------------------------------------------------------------------------------|
|                                                                     | Р                                                 | RICING   | SET SHEET INDEX                                                                                      |                   | FOR I                                                                                  |
|                                                                     | CVR                                               | COVER S  | HEET                                                                                                 |                   | 0                                                                                      |
|                                                                     | A-100                                             |          | ΓΙΟΝ PLAN                                                                                            |                   | NO                                                                                     |
|                                                                     | A-101                                             | LOWER L  | EVEL FLOOR PLAN                                                                                      |                   | CONST                                                                                  |
|                                                                     | A-102                                             | MAIN LEV | /EL FLOOR PLAN                                                                                       |                   |                                                                                        |
|                                                                     | A-103                                             | CLEREST  | ORY PLAN                                                                                             |                   | NOTICE:<br>THIS DRAWING SHALL NOT<br>CONSTRUCTION UNLESS TH<br>CORPORATION SEAL APPEAR |
|                                                                     | A-104                                             | ROOF PL  | AN                                                                                                   |                   | SIGNATURE AND DATE.                                                                    |
|                                                                     | A-105                                             | CEILING  | PLANS                                                                                                |                   |                                                                                        |
|                                                                     | A-201                                             | ELEVATIO | DNS                                                                                                  |                   |                                                                                        |
|                                                                     | A-202                                             | ELEVATIO | DNS                                                                                                  |                   | PR                                                                                     |
|                                                                     | A-203                                             |          | ON PERSPECTIVES                                                                                      |                   |                                                                                        |
|                                                                     | A-301                                             |          | DIAGRAM                                                                                              | Z                 |                                                                                        |
|                                                                     | A-302                                             |          | S DIAGRAMS                                                                                           | Ο                 |                                                                                        |
|                                                                     | A-401                                             | WINDOW   | SCHEDULE                                                                                             |                   | PROJECT NAME:                                                                          |
|                                                                     | PROJEC                                            | T INFO   |                                                                                                      | )                 | MARS                                                                                   |
| PROJECT DESCRI                                                      |                                                   |          | LOCATION                                                                                             | 2                 | RESI                                                                                   |
|                                                                     |                                                   |          |                                                                                                      |                   | #Site                                                                                  |
| NEW 2 STORY HOUSE W<br>4 BEDROOM, 3.5 BATHS,<br>GARAGE. CONCRETE AN | ATTACHED 2 CAR                                    |          | RIDGETOP LOOP LOT #5<br>XXX WOLF TRAIL RD<br>MARS HILL, NC 28754<br>PIN: 9861-07-4086<br>0.902 ACRES | CONSTRUCTION      | #Site City, #Site<br>L                                                                 |
|                                                                     |                                                   |          | OWNER / CONTRACTOR                                                                                   | Ο                 | OWNER:                                                                                 |
| AREA                                                                |                                                   |          | SEVERINO RODRIGUES                                                                                   | S                 |                                                                                        |
| 1,470 SF MAIN L                                                     | R LEVEL HEATED<br>_EVEL HEATED<br>_ <b>HEATED</b> |          | 6180 NW 63RD WAY<br>PARKLAND, FL 33067                                                               |                   |                                                                                        |
| ,                                                                   | R LEVEL MECH                                      |          | SEVERINO1970@GMAIL.COM                                                                               | Ο                 |                                                                                        |
| 848 SF LOWE                                                         | R LEVEL DECK/PA<br>RAGE/FUTURE SF                 | TIO      | ARCHITECT                                                                                            | Ľ.                | SULASK                                                                                 |
| 130 SF MAIN L                                                       | LEVEL DECK<br>LEVEL FRONT POF<br>LEVEL GARAGE     | RCH      | BCA, PLLC<br>PO BOX 2867<br>ASHEVILLE, NC 28802<br>JAMES@BCAVL.COM                                   | 01                | MARK DATE ISS                                                                          |
|                                                                     |                                                   |          |                                                                                                      | N<br>≻            |                                                                                        |
|                                                                     |                                                   |          |                                                                                                      |                   |                                                                                        |
|                                                                     |                                                   |          |                                                                                                      | $\leq$            |                                                                                        |
|                                                                     |                                                   |          |                                                                                                      | O                 | PROJECT NO: #Pli                                                                       |
|                                                                     |                                                   | +        |                                                                                                      | R REVIEW ONLY NOT | MODEL FILE:<br>DRAWN BY: BCA<br>CHK'D BY:                                              |
|                                                                     |                                                   |          |                                                                                                      | $\geq$            |                                                                                        |
|                                                                     |                                                   |          |                                                                                                      | Ш                 | SHEET TITLE                                                                            |
|                                                                     |                                                   |          |                                                                                                      | A A               | COVE                                                                                   |
|                                                                     |                                                   |          |                                                                                                      | Ц<br>Ц            | DATE: 2/2/24                                                                           |
|                                                                     |                                                   |          |                                                                                                      |                   | C                                                                                      |